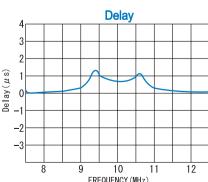

#### **SPECIFICATIONS**

| Center Frequency<br>Passband | : 10MHz<br>: ±0.5MHz / 10% |
|------------------------------|----------------------------|
| Rejection                    | : 50dB (min.) @20MHz       |
|                              | : 50dB (min.) @5MHz        |
| Insertion Loss               | : 2.0dB (max.)             |
| Passband Ripple              | : 1.0dB (max.)             |
| Impedance                    | : 50 Ω                     |
| VSWR                         | : 1.3:1 (typ.)             |
| Delay                        | : 1.5 µ s (max.)           |
| Maximum RF Input Power       | : +33dBm                   |
| Operating Temperature        | : −20°C to +60°C           |
| Storage Temperature          | : −20°C to +80°C           |
| Connectors (Standard)        | : SMA-FEMALE               |
| Connectors (Option)          | : BNC-FEMALE               |
|                              | : N-FEMALE                 |
| Weight (SMA Connector)       | : 100g (typ.)              |