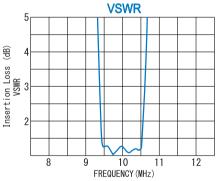

**VSWR** 

 Passband Frequency :10MHz ±0.5MHz
Insertion Loss :2.0dB(max.) :13(typ)

4 Sections ■ RoHS Compliance

#### **SPECIFICATIONS**

| Center Frequency<br>Passband | : 10MHz<br>: ±0.5MHz / 10% |
|------------------------------|----------------------------|
| Rejection                    | : 50dB (min.) @20MHz       |
|                              | : 50dB (min.) @5MHz        |
| Insertion Loss               | : 2.0dB (max.)             |
| Passband Ripple              | : 1.0dB (max.)             |
| Impedance                    | : 50 Ω                     |
| VSWR                         | : 1.3:1 (typ.)             |
| Delay                        | : 1.5 µ s (max.)           |
| Maximum RF Input Power       | : +33dBm                   |
| Operating Temperature        | : −20°C to +60°C           |
| Storage Temperature          | : −20°C to +80°C           |
| Connectors (Standard)        | : SMA-FEMALE               |
| Connectors (Option)          | : BNC-FEMALE               |
|                              | : N-FEMALE                 |
| Weight (SMA Connector)       | : 100g (typ.)              |