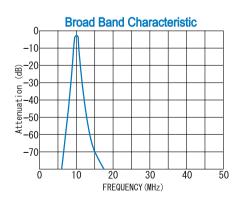

## TYPICAL PERFORMANCE (Temp @+25°C)

R&K reserves the right to make changes in the specifications of or discontinue products at any time without notice. R&K products shall not be used for or in connection with equipment that requires an extremely high level of reliability and safety such as aerospace uses or medical life support equipment Further, The export of R&K products from Japan may be subject to an export license by the government of Japan, based on Japan's "Foreign Exchange and Foreign Trade Law".

#### **SPECIFICATIONS**

| Center Frequency<br>Passband | : 10MHz<br>: ±0.5MHz / 10% |
|------------------------------|----------------------------|
| Rejection                    | : 50dB (min.) @20MHz       |
|                              | : 50dB (min.) @5MHz        |
| Insertion Loss               | : 2.0dB (max.)             |
| Passband Ripple              | : 1.0dB (max.)             |
| Impedance                    | : 50 Ω                     |
| VSWR                         | : 1.3:1 (typ.)             |
| Delay                        | : 1.5 µ s (max.)           |
| Maximum RF Input Power       | : +33dBm                   |
| Operating Temperature        | : −20°C to +60°C           |
| Storage Temperature          | : −20°C to +80°C           |
| Connectors (Standard)        | : SMA-FEMALE               |
| Connectors (Option)          | : BNC-FEMALE               |
|                              | : N-FEMALE                 |
| Weight (SMA Connector)       | : 100g (typ.)              |