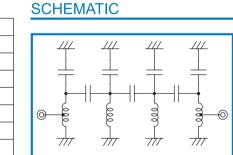

**VSWR** 

 Passband Frequency :10MHz ±0.5MHz
Insertion Loss :2.0dB(max.) :13(typ)

4 Sections ■ RoHS Compliance