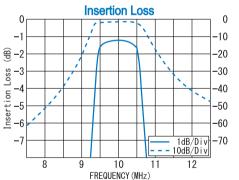

## TYPICAL PERFORMANCE (Temp @+25°C)

R&K reserves the right to make changes in the specifications of or discontinue products at any time without notice. R&K products shall not be used for or in connection with equipment that requires an extremely high level of reliability and safety such as aerospace uses or medical life support equipment Further, The export of R&K products from Japan may be subject to an export license by the government of Japan, based on Japan's "Foreign Exchange and Foreign Trade Law".

**VSWR** 

 Passband Frequency :10MHz ±0.5MHz
Insertion Loss :2.0dB(max.) :13(typ)

4 Sections ■ RoHS Compliance

#### **SPECIFICATIONS**

| Center Frequency<br>Passband | : 10MHz<br>: ±0.5MHz / 10% |
|------------------------------|----------------------------|
| Rejection                    | : 50dB (min.) @20MHz       |
|                              | : 50dB (min.) @5MHz        |
| Insertion Loss               | : 2.0dB (max.)             |
| Passband Ripple              | : 1.0dB (max.)             |
| Impedance                    | : 50 Ω                     |
| VSWR                         | : 1.3:1 (typ.)             |
| Delay                        | : 1.5 µ s (max.)           |
| Maximum RF Input Power       | : +33dBm                   |
| Operating Temperature        | : −20°C to +60°C           |
| Storage Temperature          | : −20°C to +80°C           |
| Connectors (Standard)        | : SMA-FEMALE               |
| Connectors (Option)          | : BNC-FEMALE               |
|                              | : N-FEMALE                 |
| Weight (SMA Connector)       | : 100g (typ.)              |