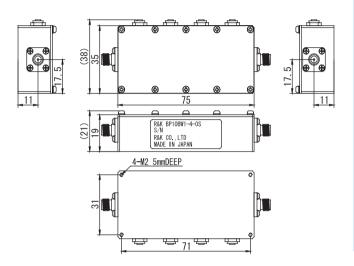

# **BAND PASS FILTER**



# **R&K-BP10BW1-4-0S**



**OUTLINE DRAWING** 

**XIN MILLIMETERS** 



## TYPICAL PERFORMANCE (Temp @+25°C)









R&K reserves the right to make changes in the specifications of or discontinue products at any time without notice. R&K products shall not be used for or in connection with equipment that requires an extremely high level of reliability and safety such as aerospace uses or medical life support equipment Further, The export of R&K products from Japan may be subject to an export license by the government of Japan, based on Japan's "Foreign Exchange and Foreign Trade Law".

**VSWR** 

 Passband Frequency :10MHz ±0.5MHz
Insertion Loss :2.0dB(max.) :13(typ)

4 Sections ■ RoHS Compliance

#### **SPECIFICATIONS**

| Center Frequency<br>Passband | : 10MHz<br>: ±0.5MHz / 10% |
|------------------------------|----------------------------|
| Rejection