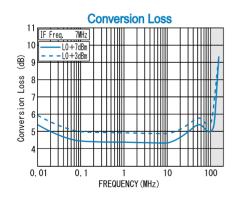

#### **SPECIFICATIONS**

Frequency Range [LO&RF] : 0.01 - 100MHz

[IF] : DC - 100MHz

Conversion Loss Max. (LO Drive Level +7dBm)

|      | 0.01 - 0.1MHz | 0.1 - 50MHz | 50 - 100MHz |
|------|---------------|-------------|-------------|
| Тур. | 5.0dB         | 4.5dB       | 5.5dB       |
| Max. | 11.0dB        | 6.0dB       | 7.5dB       |

#### TYPICAL PERFORMANCE (Temp @ +25°C)

R&K reserves the right to make changes in the specifications of or discontinue products at any time without notice. R&K products shall not be used for or in connection with equipment that requires an extremely high level of reliability and safety such as aerospace uses or medical life support equipment Further, R&K cannot export products to any country for use in military or defense applications.