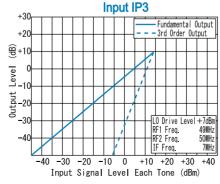

Input IP3 @Center Band : +14dBm (typ.) : + 1dBm (typ.) Input 1dB Comp. Point : 50 Ω Impedance (All Ports)

Maximum RF Input Power : 50mW Maximum Peak IF Current : 50mA

 $: -40^{\circ}\text{C to} + 85^{\circ}\text{C}$ **Operating Temperature** Storage Temperature : -40°C to +100°C Connectors (Standard) : SMA-Female Connectors (Option) : N-Female : BNC-Female

#### TYPICAL PERFORMANCE (Temp @ +25°C)

R&K reserves the right to make changes in the specifications of or discontinue products at any time without notice. R&K products shall not be used for or in connection with equipment that requires an extremely high level of reliability and safety such as aerospace uses or medical life support equipment Further, R&K cannot export products to any country for use in military or defense applications.