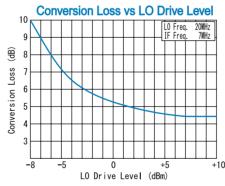

#### **SPECIFICATIONS**

Frequency Range [LO&RF] : 0.01 - 100MHz

[IF] : DC - 100MHz

Conversion Loss Max. (LO Drive Level +7dBm)

|      | 0.01 - 0.1MHz | 0.1 - 50MHz | 50 - 100MHz |
|------|---------------|-------------|-------------|
| Тур. | 5.0dB         | 4.5dB       | 5.5dB       |
| Max. | 11.0dB        | 6.0dB       | 7.5dB       |

#### TYPICAL PERFORMANCE (Temp @ +25°C)

R&K reserves the right to make changes in the specifications of or discontinue products at any time without notice. R&K products shall not be used for or in connection with equipment that requires an extremely high level of reliability and safety such as aerospace uses or medical life support equipment Further, R&K cannot export products to any country for use in military or defense applications.