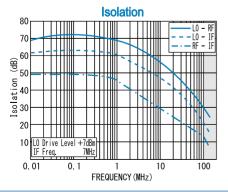

#### Isolation (min.)

|         | 0.01 - 0.1MHz | 0.1 - 50MHz | 50 - 100MHz |
|---------|---------------|-------------|-------------|
| LO - RF | 45dB          | 30dB        | 20dB        |
| LO - IF | 40dB          | 25dB        | 15dB        |
| RF - IF | 30dB          | 10dB        | 8dB         |

#### TYPICAL PERFORMANCE (Temp @ +25°C)

R&K reserves the right to make changes in the specifications of or discontinue products at any time without notice. R&K products shall not be used for or in connection with equipment that requires an extremely high level of reliability and safety such as aerospace uses or medical life support equipment Further, R&K cannot export products to any country for use in military or defense applications.