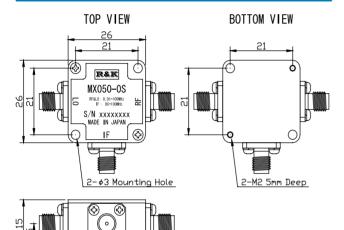

#### **OUTLINE DRAWING**

**XIN MILLIMETERS** 

■ LO&RF Frequency :0.01 ~ 100MHz ■ IF Frequency■ Lo Drive Level : DC 100MHz

: +7dBm

■ Low Cost

■ RoHS Compliance