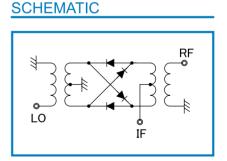

#### **OUTLINE DRAWING**

**XIN MILLIMETERS** 

■ LO&RF Frequency :0.01 ~ 100MHz ■ IF Frequency■ Lo Drive Level : DC 100MHz

: +7dBm

■ Low Cost

■ RoHS Compliance