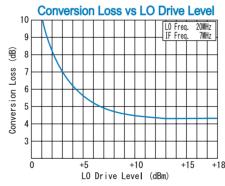

Input IP3 @Center Band : +20dBm (typ.) Input 1dB Comp. Point : + 8dBm (typ.) Impedance (All Ports) : 50 Ω Maximum RF Input Power : 200mW : 50mA Maximum Peak IF Current

 $: -40^{\circ}\text{C to} + 85^{\circ}\text{C}$ **Operating Temperature** Storage Temperature : -40°C to +100°C Connectors (Standard) : SMA-Female Connectors (Option) : N-Female : BNC-Female Weight (SMA Connector) : 30g (typ.)

#### TYPICAL PERFORMANCE (Temp @+25°C)

R&K reserves the right to make changes in the specifications of or discontinue products at any time without notice. R&K products shall not be used for or in connection with equipment that requires an extremely high level of reliability and safety such as aerospace uses or medical life support equipment Further, R&K cannot export products to any country for use in military or defense applications.