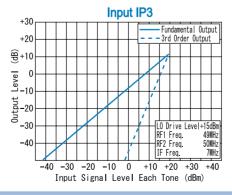

Input IP3 @Center Band : +20dBm (typ.) Input 1dB Comp. Point : + 8dBm (typ.) Impedance (All Ports) : 50 Ω Maximum RF Input Power : 200mW : 50mA Maximum Peak IF Current

 $: -40^{\circ}\text{C to} + 85^{\circ}\text{C}$ **Operating Temperature** Storage Temperature : -40°C to +100°C Connectors (Standard) : SMA-Female Connectors (Option) : N-Female : BNC-Female Weight (SMA Connector) : 30g (typ.)

#### TYPICAL PERFORMANCE (Temp @+25°C)

R&K reserves the right to make changes in the specifications of or discontinue products at any time without notice. R&K products shall not be used for or in connection with equipment that requires an extremely high level of reliability and safety such as aerospace uses or medical life support equipment Further, R&K cannot export products to any country for use in military or defense applications.