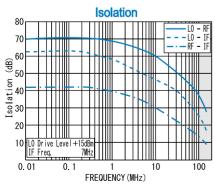

#### Isolation (min.)

|         | 0.01 - 0.1MHz | 0.1 - 50MHz | 50 - 100MHz |
|---------|---------------|-------------|-------------|
| LO - RF | 45dB          | 30dB        | 20dB        |
| LO - IF | 40dB          | 25dB        | 15dB        |
| RF - IF | 30dB          | 10dB        | 8dB         |

#### TYPICAL PERFORMANCE (Temp @+25°C)

R&K reserves the right to make changes in the specifications of or discontinue products at any time without notice. R&K products shall not be used for or in connection with equipment that requires an extremely high level of reliability and safety such as aerospace uses or medical life support equipment Further, R&K cannot export products to any country for use in military or defense applications.