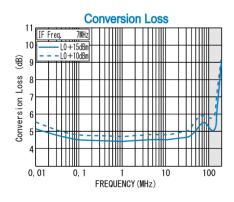

### **SPECIFICATIONS**

Frequency Range [LO&RF] : 0.01 - 100MHz

: DC - 100MHz [IF]

Conversion Loss Max. (LO Drive Level +15dBm)

|      | 0.01 - 0.1MHz | 0.1 - 50MHz | 50 - 100MHz |
|------|---------------|-------------|-------------|
| Тур. | 5.0dB         | 4.5dB       | 5.5dB       |
| Max. | 11.0dB        | 6.0dB       | 7.5dB       |

#### TYPICAL PERFORMANCE (Temp @+25°C)

R&K reserves the right to make changes in the specifications of or discontinue products at any time without notice. R&K products shall not be used for or in connection with equipment that requires an extremely high level of reliability and safety such as aerospace uses or medical life support equipment Further, R&K cannot export products to any country for use in military or defense applications.