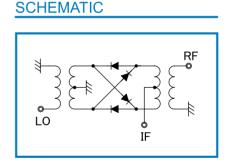

### **OUTLINE DRAWING**

**XIN MILLIMETERS** 

■ LO&RF Frequency :0.01 ~ 100MHz : DC

■ IF Frequency■ Lo Drive Level : +15dBm

■ Low Cost

■ RoHS Compliance