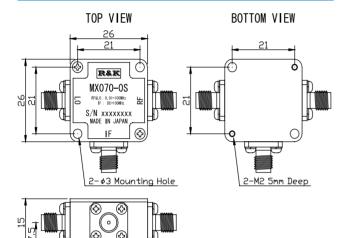

### **OUTLINE DRAWING**

**XIN MILLIMETERS** 

■ LO&RF Frequency :0.01 ~ 100MHz : DC

■ IF Frequency■ Lo Drive Level : +15dBm

■ Low Cost

■ RoHS Compliance