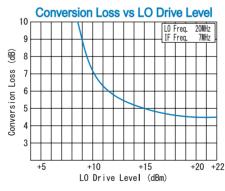

### **SPECIFICATIONS**

Frequency Range [LO&RF] : 0.01 - 100MHz : DC - 100MHz [IF]

Conversion Loss Max. (LO Drive Level +20dBm)

|      | •             |             | · ·         |
|------|---------------|-------------|-------------|
|      | 0.01 - 0.1MHz | 0.1 - 50MHz | 50 - 100MHz |
| Тур. | 5.0dB         | 4.5dB       | 5.5dB       |
| Max. | 11.0dB        | 6.0dB       | 7.5dB       |

### TYPICAL PERFORMANCE (Temp @+25°C)

( 0 )