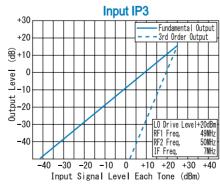

Input IP3 @Center Band : +25dBm (typ.) Input 1dB Comp. Point : +14dBm (typ.) Impedance (All Ports) : 50 Ω Maximum RF Input Power : 500mW Maximum Peak IF Current : 50mA

Operating Temperature  $: -40^{\circ}$ C to  $+ 85^{\circ}$ C Storage Temperature -40°C to +100°C : SMA-Female Connectors (Standard) Connectors (Option) : N-Female : BNC-Female