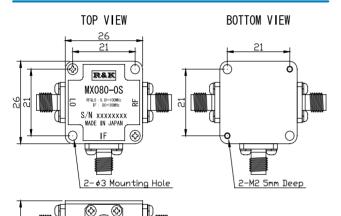

### **OUTLINE DRAWING**

**XIN MILLIMETERS** 

LO&RF Frequency IF Frequency Lo Drive Level : DC 100MHz ~ : +20dBm

■ Low Cost

■ RoHS Compliance