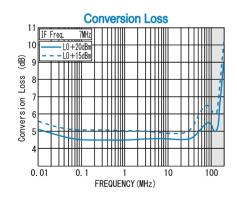

### **SPECIFICATIONS**

Frequency Range [LO&RF] : 0.01 - 100MHz : DC - 100MHz [IF]

Conversion Loss Max. (LO Drive Level +20dBm)

|      | •             |             | · ·         |
|------|---------------|-------------|-------------|
|      | 0.01 - 0.1MHz | 0.1 - 50MHz | 50 - 100MHz |
| Тур. | 5.0dB         | 4.5dB       | 5.5dB       |
| Max. | 11.0dB        | 6.0dB       | 7.5dB       |

### TYPICAL PERFORMANCE (Temp @+25°C)

( 0 )