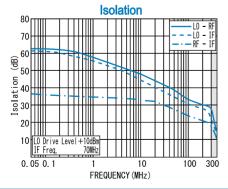

#### Isolation (min.)

|         | 0.05 - 0.5MHz | 0.5 - 150MHz | 150 - 300MHz |
|---------|---------------|--------------|--------------|
| LO - RF | 45dB          | 25dB         | 20dB         |
| LO - IF | 40dB          | 20dB         | 15dB         |
| RF - IF | 25dB          | 15dB         | 10dB         |

#### TYPICAL PERFORMANCE (Temp @ +25°C)

( 0 )

R&K reserves the right to make changes in the specifications of or discontinue products at any time without notice. R&K products shall not be used for or in connection with equipment that requires an extremely high level of reliability and safety such as aerospace uses or medical life support equipment. Further, R&K cannot export products to any country for use in military or defense applications.