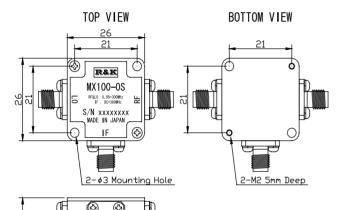

### **OUTLINE DRAWING**

**XIN MILLIMETERS** 

■ L0&RF Frequency : 0.05 ~ 300MHz ■ IF Frequency : DC ~ 300MHz ■ Lo Drive Level : +10dBm

■ Low Cost

■ RoHS Compliance