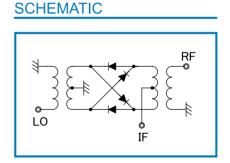

### **OUTLINE DRAWING**

**XIN MILLIMETERS** 

■ L0&RF Frequency : 0.05 ~ 300MHz ■ IF Frequency : DC ~ 300MHz ■ Lo Drive Level : +10dBm

■ Low Cost

■ RoHS Compliance