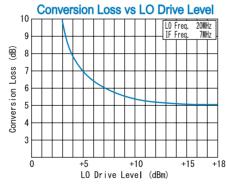

# **SPECIFICATIONS**

Frequency Range [LO&RF] : 0.05 - 300MHz

: DC - 300MHz [IF]

Conversion Loss Max. (LO Drive Level +15dBm)

|      | 0.05 - 0.5MHz | 0.5 - 150MHz | 150 - 300MHz |
|------|---------------|--------------|--------------|
| Тур. | 6.0dB         | 5.5dB        | 7.0dB        |
| Max. | 11.0dB        | 7.5dB        | 9.5dB        |

### TYPICAL PERFORMANCE (Temp @+25°C)

R&K reserves the right to make changes in the specifications of or discontinue products at any time without notice. R&K products shall not be used for or in connection with equipment that requires an extremely high level of reliability and safety such as aerospace uses or medical life support equipment Further, R&K cannot export products to any country for use in military or defense applications