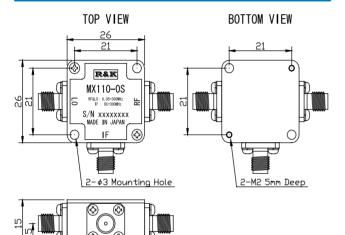

# **OUTLINE DRAWING**

**XIN MILLIMETERS** 

■ L0&RF Frequency■ IF Frequency■ Lo Drive Level :0.05 ~ 300MHz : DC

: +15dBm

■ Low Cost

■ RoHS Compliance