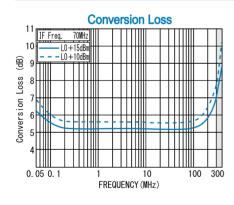

# **SPECIFICATIONS**

Frequency Range [LO&RF] : 0.05 - 300MHz

: DC - 300MHz [IF]

Conversion Loss Max. (LO Drive Level +15dBm)

|      | 0.05 - 0.5MHz | 0.5 - 150MHz | 150 - 300MHz |
|------|---------------|--------------|--------------|
| Тур. | 6.0dB         | 5.5dB        | 7.0dB        |
| Max. | 11.0dB        | 7.5dB        | 9.5dB        |

### TYPICAL PERFORMANCE (Temp @+25°C)

R&K reserves the right to make changes in the specifications of or discontinue products at any time without notice. R&K products shall not be used for or in connection with equipment that requires an extremely high level of reliability and safety such as aerospace uses or medical life support equipment Further, R&K cannot export products to any country for use in military or defense applications