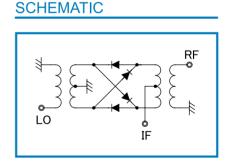

# **OUTLINE DRAWING**

**XIN MILLIMETERS** 

■ L0&RF Frequency■ IF Frequency■ Lo Drive Level :0.05 ~ 300MHz : DC

: +15dBm

■ Low Cost

■ RoHS Compliance