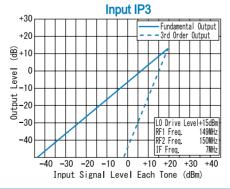

Input IP3 @Center Band : +20dBm (typ.) Input 1dB Comp. Point : + 9dBm (typ.) Impedance (All Ports) : 50 Ω Maximum RF Input Power : 200mW : 50mA Maximum Peak IF Current

**Operating Temperature**  $: -40^{\circ}$ C to  $+ 85^{\circ}$ C Storage Temperature : -40°C to +100°C Connectors (Standard) : SMA-Female Connectors (Option) : N-Female : BNC-Female Weight (SMA Connector) : 30g (typ.)

### TYPICAL PERFORMANCE (Temp @+25°C)

R&K reserves the right to make changes in the specifications of or discontinue products at any time without notice. R&K products shall not be used for or in connection with equipment that requires an extremely high level of reliability and safety such as aerospace uses or medical life support equipment Further, R&K cannot export products to any country for use in military or defense applications