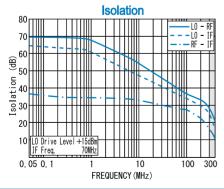

#### Isolation (min.)

|         | 0.05 - 0.5MHz | 0.5 - 150MHz | 150 - 300MHz |
|---------|---------------|--------------|--------------|
| LO - RF | 45dB          | 25dB         | 20dB         |
| LO - IF | 40dB          | 20dB         | 15dB         |
| RF - IF | 25dB          | 15dB         | 10dB         |

### TYPICAL PERFORMANCE (Temp @+25°C)

R&K reserves the right to make changes in the specifications of or discontinue products at any time without notice. R&K products shall not be used for or in connection with equipment that requires an extremely high level of reliability and safety such as aerospace uses or medical life support equipment Further, R&K cannot export products to any country for use in military or defense applications