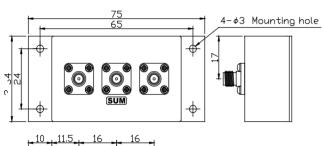

# POWER DIVIDER/COMBINER



# R&K-PD020-1S SUM PD020-1S 1-5 00 M H2 SVM MADE IN JAFAN

#### **OUTLINE DRAWING**

#### ℅IN MILLIMETERS





### TYPICAL PERFORMANCE (Temp @+25°C)

- Frequency Range :1 ~ 500MHz
- 2Way-0°
- Low Cost
- RoHS Compliance

### **SPECIFICATIONS**

| Frequency Range               | : 1 - 500MHz           |
|-------------------------------|------------------------|
| Insertion Loss                | : 0.8dB (max.)         |
| (Except Theoretical Loss 3.0d | IB)                    |
| Amplitude Balance             | : 0.2dB (max.)         |
| Isolation                     | : 23dB (min.)          |
| Phase Balance                 | : 2° (max.)            |
| Phase Difference              | : 0°                   |
| Between Output Ports          |                        |
| VSWR (SUM)                    | : 1.4:1 (max.)         |
| VSWR (Other)                  | : 1.4:1 (max.)         |
| Impedance