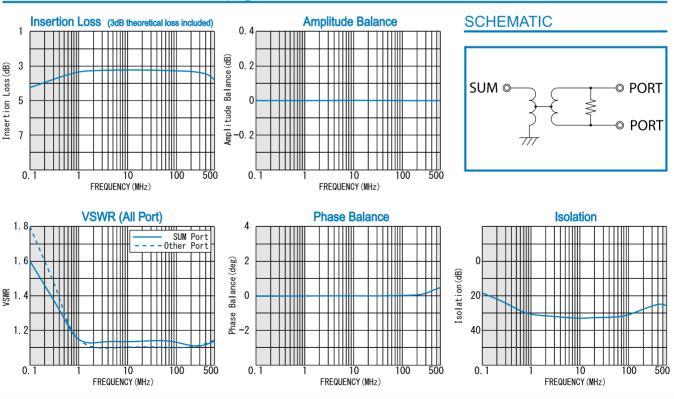

### TYPICAL PERFORMANCE (Temp @+25°C)

- Frequency Range :1 ~ 500MHz
- 2Way-0°
- Low Cost
- RoHS Compliance

### **SPECIFICATIONS**

| Frequency Range               | : 1 - 500MHz           |
|-------------------------------|------------------------|
| Insertion Loss                | : 0.8dB (max.)         |
| (Except Theoretical Loss 3.0d | IB)                    |
| Amplitude Balance             | : 0.2dB (max.)         |
| Isolation                     | : 23dB (min.)          |
| Phase Balance                 | : 2° (max.)            |
| Phase Difference              | : 0°                   |
| Between Output Ports          |                        |
| VSWR (SUM)                    | : 1.4:1 (max.)         |
| VSWR (Other)                  | : 1.4:1 (max.)         |
| Impedance                     | : 50 Ω                 |
| Maximum RF Input Power        | : 1W (1.2:1 Load VSWR) |
| Operating Temperature         | : -40°C to + 85°C      |
| Storage Temperature           | : -40°C to +100°C      |
| Connectors (Standard)         | : SMA-FEMALE           |
| Connectors (Option)           | : BNC-FEMALE           |
| Weight (SMA Connector)        | : 75g (typ.)           |
| <b>.</b> , , , ,              |                        |