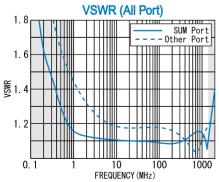

#### **SPECIFICATIONS**

Frequency Range : 1 - 1500MHz Insertion Loss : 2.0dB (max.)

(Except Theoretical Loss 3.0dB)

Amplitude Balance : 0.5dB (max.)
Isolation : 18dB (min.)
Phase Balance : 5° (max.)
Phase Difference : 0°

Between Output Ports

VSWR (SUM) : 1.6:1 (max.) VSWR (Other) : 1.6:1 (max.)

Impedance :  $50\,\Omega$ 

Maximum RF Input Power
Operating Temperature
Storage Temperature
Connectors (Standard)
Connectors (Option)

#### TYPICAL PERFORMANCE (Temp @+25°C)

R&K reserves the right to make changes in the specifications of or discontinue products at any time without notice. R&K products shall not be used for or in connection with equipment that requires an extremely high level of reliability and safety such as aerospace uses or medical life support equipment. Further, R&K cannot export products to any country for use in military or defense applications.