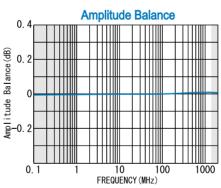

#### **SPECIFICATIONS**

Frequency Range : 1 - 1500MHz Insertion Loss : 2.0dB (max.)

(Except Theoretical Loss 3.0dB)

Amplitude Balance : 0.5dB (max.)
Isolation : 18dB (min.)
Phase Balance : 5° (max.)
Phase Difference : 0°

#### TYPICAL PERFORMANCE (Temp @+25°C)

R&K reserves the right to make changes in the specifications of or discontinue products at any time without notice. R&K products shall not be used for or in connection with equipment that requires an extremely high level of reliability and safety such as aerospace uses or medical life support equipment. Further, R&K cannot export products to any country for use in military or defense applications.