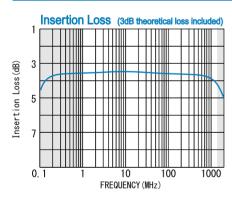

#### **SPECIFICATIONS**

Frequency Range : 1 - 1500MHz Insertion Loss : 2.0dB (max.)

(Except Theoretical Loss 3.0dB)

Amplitude Balance : 0.5dB (max.)
Isolation : 18dB (min.)
Phase Balance : 5° (max.)
Phase Difference : 0°

#### TYPICAL PERFORMANCE (Temp @+25°C)

R&K reserves the right to make changes in the specifications of or discontinue products at any time without notice. R&K products shall not be used for or in connection with equipment that requires an extremely high level of reliability and safety such as aerospace uses or medical life support equipment. Further, R&K cannot export products to any country for use in military or defense applications.