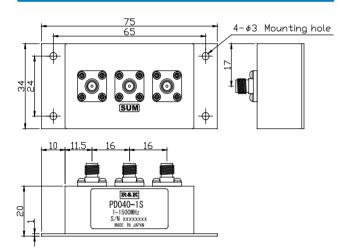

#### **OUTLINE DRAWING**

**XIN MILLIMETERS** 

■ Frequency Range :1 ~ 1500MHz

■ 2Way-0°

■ Low Cost

■ RoHS Compliance