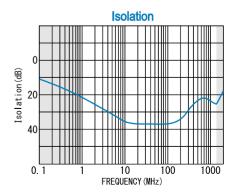

#### **SPECIFICATIONS**

Frequency Range : 1 - 1500MHz Insertion Loss : 2.0dB (max.)

(Except Theoretical Loss 3.0dB)

Amplitude Balance : 0.5dB (max.)
Isolation : 18dB (min.)
Phase Balance : 5° (max.)
Phase Difference : 0°

#### TYPICAL PERFORMANCE (Temp @+25°C)

R&K reserves the right to make changes in the specifications of or discontinue products at any time without notice. R&K products shall not be used for or in connection with equipment that requires an extremely high level of reliability and safety such as aerospace uses or medical life support equipment. Further, R&K cannot export products to any country for use in military or defense applications.