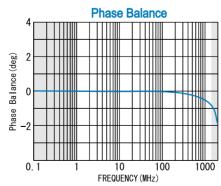

#### **SPECIFICATIONS**

Frequency Range : 1 - 1500MHz Insertion Loss : 2.0dB (max.)

(Except Theoretical Loss 3.0dB)

Amplitude Balance : 0.5dB (max.)
Isolation : 18dB (min.)
Phase Balance : 5° (max.)
Phase Difference : 0°

#### TYPICAL PERFORMANCE (Temp @+25°C)

R&K reserves the right to make changes in the specifications of or discontinue products at any time without notice. R&K products shall not be used for or in connection with equipment that requires an extremely high level of reliability and safety such as aerospace uses or medical life support equipment. Further, R&K cannot export products to any country for use in military or defense applications.