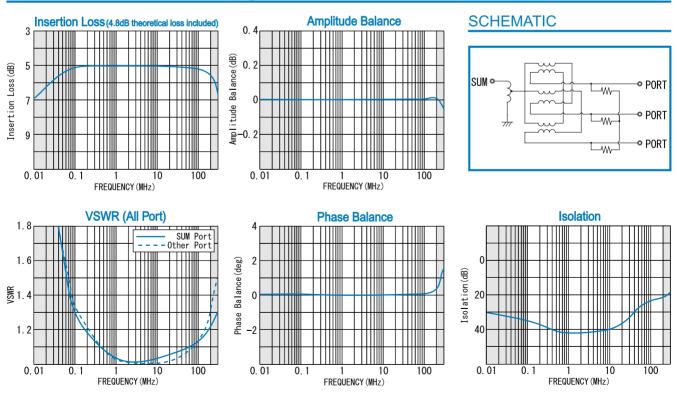

#### TYPICAL PERFORMANCE (Temp @+25°C)

- Frequency Range 3Way-0° :0.1 ~ 200MHz
- Low Cost
- **RoHS** Compliance

#### **SPECIFICATIONS**

| Frequency Range               | : 0.1 - 200MHz        |
|-------------------------------|-----------------------|
| Insertion Loss                | : 1.2dB (max.)        |
| (Except Theoretical Loss 4.8d | B)                    |
| Amplitude Balance             | : 0.4dB (max.)        |
| Isolation                     | : 20dB (min.)         |
| Phase Balance                 | : 3° (max.)           |
| Phase Difference              | : 0°                  |
| Between Output Ports          |                       |
| VSWR (SUM)                    | : 1.5:1 (max.)        |
| VSWR (Other)                  | : 1.5:1 (max.)        |
| Impedance                     | : 50 Ω                |
| Maximum RF Input Power        | : 1W (1.2:1 Load VSWR |
| Operating Temperature         | : -40°C to + 85°C     |
| Storage Temperature           | : -40°C to +100°C     |
| Connectors (Standard)         | : SMA-FEMALE          |
| Connectors (Option)           | : BNC-FEMALE          |
| Weight (SMA Connector)        | : 80g (typ.)          |
| ,                             |                       |