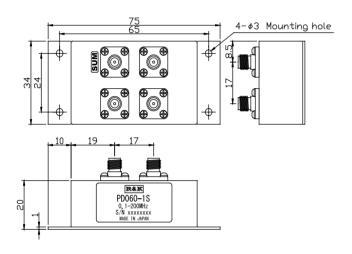

# POWER DIVIDER/COMBINER



### **R&K-PD060-1S**



**OUTLINE DRAWING** 

#### **XIN MILLIMETERS**



#### TYPICAL PERFORMANCE (Temp @+25°C)

- Frequency Range 3Way-0° :0.1 ~ 200MHz
- Low Cost
- **RoHS** Compliance

#### **SPECIFICATIONS**

| Frequency Range               | : 0.1 - 200MHz        |
|-------------------------------|-----------------------|
| Insertion Loss                | : 1.2dB (max.)        |
| (Except Theoretical Loss 4.8d | B)                    |
| Amplitude Balance             | : 0.4dB (max.)        |
| Isolation                     | : 20dB (min.)         |
| Phase Balance                 | : 3° (max.)           |
| Phase Difference              | : 0°                  |
| Between Output Ports          |                       |
| VSWR (SUM)                    | : 1.5:1 (max.)        |
| VSWR (Other)                  | : 1.5:1 (max.)        |
| Impedance