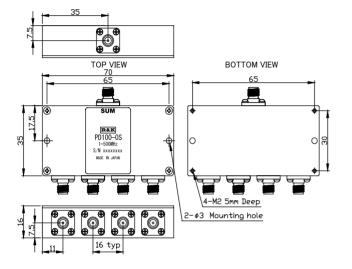

#### **OUTLINE DRAWING**

#### **XIN MILLIMETERS**

- Frequency Range 4Way-O° :1 ~ 500MHz
- Low Cost
- **RoHS** Compliance