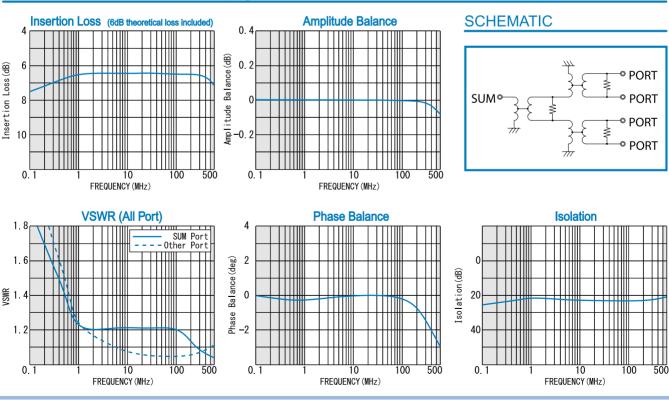

### TYPICAL PERFORMANCE (Temp @+25°C)

- 11 —

R&K reserves the right to make changes in the specifications of or discontinue products at any time without notice. R&K products shall not be used for or in connection with equipment that requires an extremely high level of reliability and safety such as aerospace uses or medical life support equipment. Further, R&K cannot export products to any country for use in military or defense applications

#### **SPECIFICATIONS**

| Frequency Range                 | : 1 - 500MHz           |
|---------------------------------|------------------------|
| Insertion Loss                  | : 1.5dB (max.)         |
| (Except Theoretical Loss 6.0dB) |                        |
| Amplitude Balance               | : 0.4dB (max.)         |
| Isolation                       | : 18dB (min.)          |
| Phase Balance                   | : 5° (max.)            |
| Phase Difference                | : 0°                   |
| Between Output Ports            |                        |
| VSWR (SUM)                      | : 1.5:1 (max.)         |
| VSWR (Other)                    | : 1.5:1 (max.)         |
| Impedance                       | : 50 Ω                 |
| Maximum RF Input Power          | : 1W (1.2:1 Load VSWR) |
| Operating Temperature           | : -40°C to + 85°C      |
| Storage Temperature             | : -40°C to +100°C      |
| Connectors (Standard)           | : SMA-FEMALE           |
| Connectors (Option)             | : BNC-FEMALE           |
| Weight (SMA Connector)          | : 85g (typ.)           |
|                                 |                        |