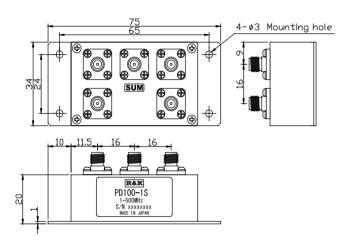

## **R&K-PD100-1S**

**OUTLINE DRAWING** 

#### **XIN MILLIMETERS**

- Frequency Range 4Way-0° :1 ~ 500MHz
- Low Cost
- **RoHS** Compliance