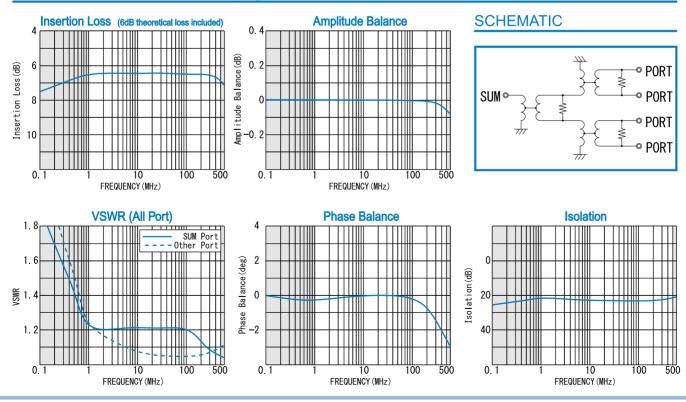

### TYPICAL PERFORMANCE (Temp @+25°C)

- 42 -

R&K reserves the right to make changes in the specifications of or discontinue products at any time without notice. R&K products shall not be used for or in connection with equipment that requires an extremely high level of reliability and safety such as aerospace uses or medical life support equipment. Further, R&K cannot export products to any country for use in military or defense applications.

#### **SPECIFICATIONS**

| Frequency Range                | : 1 - 500MHz          |
|--------------------------------|-----------------------|
| Insertion Loss                 | : 1.5dB (max.)        |
| (Except Theoretical Loss 6.0dl | B)                    |
| Amplitude Balance              | : 0.4dB (max.)        |
| Isolation                      | : 18dB (min.)         |
| Phase Balance                  | : 5° (max.)           |
| Phase Difference               | : 0°                  |
| Between Output Ports           |                       |
| VSWR (SUM)                     | : 1.5:1 (max.)        |
| VSWR (Other)                   | : 1.5:1 (max.)        |
| Impedance                      | : 50 Ω                |
| Maximum RF Input Power         | : 1W (1.2:1 Load VSWR |
| Operating Temperature          | : -40°C to + 85°C     |
| Storage Temperature            | : -40°C to +100°C     |
| Connectors (Standard)          | : SMA-FEMALE          |
| Connectors (Option)            | : BNC-FEMALE          |
| Weight (SMA Connector)         | : 85g (typ.)          |
|                                |                       |