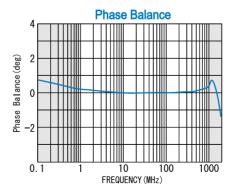

#### **SPECIFICATIONS**

Frequency Range : 1 - 1000MHz Insertion Loss : 2.5dB (max.)

(Except Theoretical Loss 6.0dB)

Amplitude Balance : 0.6dB (max.)
Isolation : 17dB (min.)
Phase Balance : 5° (max.)
Phase Difference : 0°

Phase Difference

**Between Output Ports** 

VSWR (SUM) : 1.5:1 (max.)
VSWR (Other) : 1.6:1 (max.)

Impedance :  $50\,\Omega$ 

Maximum RF Input Power
Operating Temperature
Storage Temperature
Connectors (Standard)
Connectors (Option)
Weight (SMA Connector)