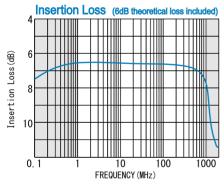

#### **SPECIFICATIONS**

Frequency Range : 1 - 1000MHz Insertion Loss : 2.5dB (max.)

(Except Theoretical Loss 6.0dB)

Amplitude Balance : 0.6dB (max.)
Isolation : 17dB (min.)
Phase Balance : 5° (max.)
Phase Difference : 0°

#### TYPICAL PERFORMANCE (Temp @+25°C)

R&K reserves the right to make changes in the specifications of or discontinue products at any time without notice. R&K products shall not be used for or in connection with equipment that requires an extremely high level of reliability and safety such as aerospace uses or medical life support equipment. Further, R&K cannot export products to any country for use in military or defense applications.