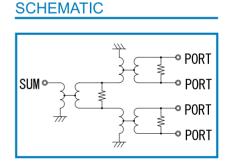

#### **OUTLINE DRAWING**

**XIN MILLIMETERS** 

■ Frequency Range :1 ~ 1000MHz

■ 4Way-0°

■ Low Cost

■ RoHS Compliance