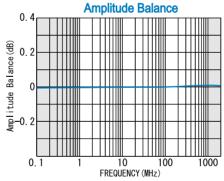

#### **SPECIFICATIONS**

Frequency Range : 1 - 1000MHz Insertion Loss : 2.5dB (max.)

(Except Theoretical Loss 6.0dB)

Amplitude Balance : 0.6dB (max.)
Isolation : 17dB (min.)
Phase Balance : 5° (max.)
Phase Difference : 0°

#### TYPICAL PERFORMANCE (Temp @+25°C)

R&K reserves the right to make changes in the specifications of or discontinue products at any time without notice. R&K products shall not be used for or in connection with equipment that requires an extremely high level of reliability and safety such as aerospace uses or medical life support equipment. Further, R&K cannot export products to any country for use in military or defense applications.