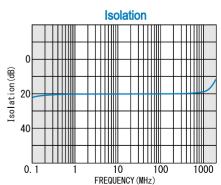

#### **SPECIFICATIONS**

Frequency Range : 1 - 1000MHz Insertion Loss : 2.5dB (max.)

(Except Theoretical Loss 6.0dB)

Amplitude Balance : 0.6dB (max.)
Isolation : 17dB (min.)
Phase Balance : 5° (max.)
Phase Difference : 0°