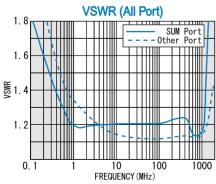

#### **SPECIFICATIONS**

Frequency Range : 1 - 1000MHz Insertion Loss : 2.5dB (max.)

(Except Theoretical Loss 6.0dB)

Amplitude Balance : 0.6dB (max.)
Isolation : 17dB (min.)
Phase Balance : 5° (max.)
Phase Difference : 0°

Phase Difference

**Between Output Ports** 

VSWR (SUM) : 1.5:1 (max.)
VSWR (Other) : 1.6:1 (max.)

Impedance :  $50\,\Omega$ 

Maximum RF Input Power
Operating Temperature
Storage Temperature
Connectors (Standard)
Connectors (Option)
Weight (SMA Connector)