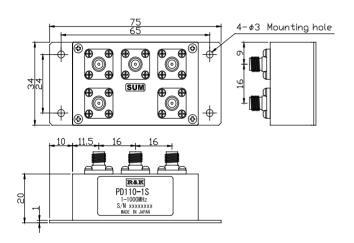

#### **OUTLINE DRAWING**

**XIN MILLIMETERS** 

■ Frequency Range :1 ~ 1000MHz

■ 4Way-0°

■ Low Cost

■ RoHS Compliance