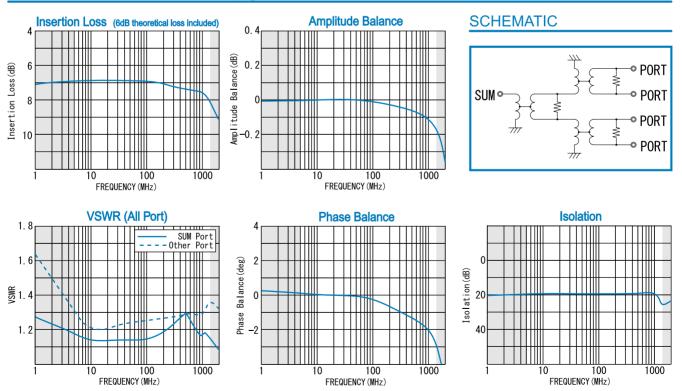

#### TYPICAL PERFORMANCE (Temp $@+25^{\circ}C$ )

- Frequency Range 4Way-0° :5 ~ 1500MHz
- Low Cost
- **RoHS** Compliance

#### **SPECIFICATIONS**

| Frequency Range               | : 5 - 1500MHz                              |
|-------------------------------|--------------------------------------------|
| Insertion Loss                | : 3.0dB (max.)                             |
| (Except Theoretical Loss 6.0d | IB)                                        |
| Amplitude Balance             | : 0.8dB (max.)                             |
| Isolation                     | : 15dB (min.)                              |
| Phase Balance                 | : 10° (max.)                               |
| Phase Difference              | : 0°                                       |
| Between Output Ports          |                                            |
| VSWR (SUM)                    | : 1.6:1 (max.)                             |
| VSWR (Other)                  | : 1.6:1 (max.)                             |
| Impedance                     | : 50 Ω                                     |
| Maximum RF Input Power        | : 1W (1.2:1 Load VSWR                      |
| Operating Temperature         | $: -40^{\circ}C \text{ to } + 85^{\circ}C$ |
| Storage Temperature           | : -40°C to +100°C                          |
| Connectors (Standard)         | : SMA-FEMALE                               |
| Connectors (Option)           | : BNC-FEMALE                               |
| Weight (SMA Connector)        | : 85g (typ.)                               |
|                               |                                            |