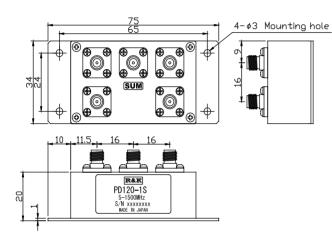

# **R&K-PD120-1S** PD120-15 5-1500MHz S/N XXXXXXXX MADE IN JAPAN

**OUTLINE DRAWING** 

#### **XIN MILLIMETERS**