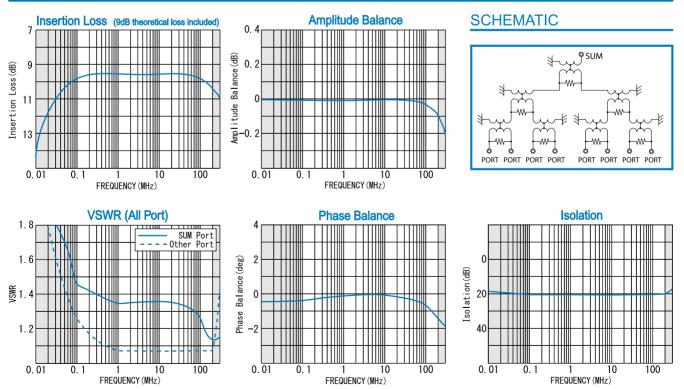

#### TYPICAL PERFORMANCE (Temp $@+25^{\circ}C$ )

- Low Cost
- **RoHS** Compliance

#### **SPECIFICATIONS**

| Frequency Range                | : 0.1 - 200MHz        |
|--------------------------------|-----------------------|
| Insertion Loss                 | : 1.5dB (max.)        |
| (Except Theoretical Loss 9.0dl | B)                    |
| Amplitude Balance              | : 0.4dB (max.)        |
| Isolation                      | : 17dB (min.)         |
| Phase Balance                  | : 8° (max.)           |
| Phase Difference               | : 0°                  |
| Between Output Ports           |                       |
| VSWR (SUM)                     | : 1.7:1 (max.)        |
| VSWR (Other)                   | : 1.6:1 (max.)        |
| Impedance                      | : 50 Ω                |
| Maximum RF Input Power         | : 1W (1.2:1 Load VSWR |
| Operating Temperature          | : -40°C to + 85°C     |
| Storage Temperature            | : –40°C to +100°C     |
| Connectors (Standard)          | : SMA-FEMALE          |
| Connectors (Option)            | : BNC-FEMALE          |
| Weight (SMA Connector)         | : 160g (typ.)         |
|                                |                       |