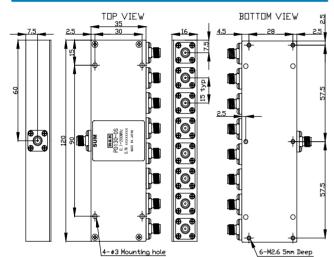

# POWER DIVIDER/COMBINER



### **R&K-PD130-0S**



#### **OUTLINE DRAWING**

#### **XIN MILLIMETERS**



#### TYPICAL PERFORMANCE (Temp $@+25^{\circ}C$ )



- Low Cost
- **RoHS** Compliance

#### **SPECIFICATIONS**

| Frequency Range                | : 0.1 - 200MHz        |
|--------------------------------|-----------------------|
| Insertion Loss                 | : 1.5dB (max.)        |
| (Except Theoretical Loss 9.0dl | B)                    |
| Amplitude Balance              | : 0.4dB (max.)        |
| Isolation                      | : 17dB (min.)         |
| Phase Balance                  | : 8° (max.)           |
| Phase Difference               | : 0°                  |
| Between Output Ports           |                       |
| VSWR (SUM)                     | : 1.7:1 (max.)        |
| VSWR (Other)                   | : 1.6:1 (max.)        |
| Impedance                      | : 5