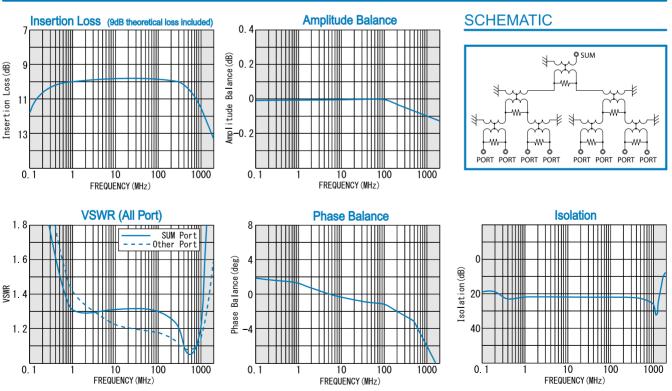

## TYPICAL PERFORMANCE (Temp @+25°C)

- 47 -

R&K reserves the right to make changes in the specifications of or discontinue products at any time without notice. R&K products shall not be used for or in connection with equipment that requires an extremely high level of reliability and safety such as aerospace uses or medical life support equipment. Further, R&K cannot export products to any country for use in military or defense applications

### **SPECIFICATIONS**

| Frequency Range                 | : 1 - 1000MHz          |  |
|---------------------------------|------------------------|--|
| Insertion Loss                  | : 3.5dB (max.)         |  |
| (Except Theoretical Loss 9.0dB) |                        |  |
| Amplitude Balance               | : 0.8dB (max.)         |  |
| Isolation                       | : 17dB (min.)          |  |
| Phase Balance                   | : 12° (max.)           |  |
| Phase Difference                | : 0°                   |  |
| Between Output Ports            |                        |  |
| VSWR (SUM)                      | : 1.6:1 (max.)         |  |
| VSWR (Other)                    | : 1.6:1 (max.)         |  |
| Impedance                       | : 50 Ω                 |  |
| Maximum RF Input Power          | : 1W (1.2:1 Load VSWR) |  |
| Operating Temperature           | : -40°C to + 85°C      |  |
| Storage Temperature             | : -40°C to +100°C      |  |
| Connectors (Standard)           | : SMA-FEMALE           |  |
| Connectors (Option)             | : BNC-FEMALE           |  |
| Weight (SMA Connector)          | : 125g (typ.)          |  |
|                                 |                        |  |