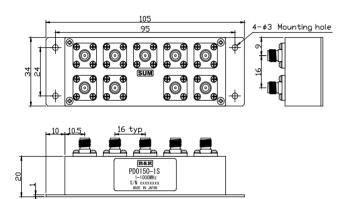

#### **OUTLINE DRAWING**

#### **XIN MILLIMETERS**

- Frequency Range 8Way-0° :1 ~ 1000MHz
- Low Cost
- **RoHS** Compliance