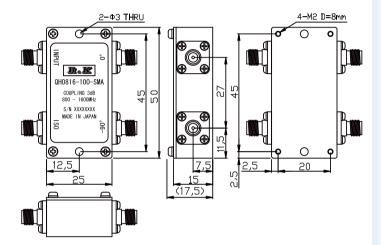

#### **OUTLINE DRAWING**

**XIN MILLIMETERS** 

2Wav-90°

Frequency Range 800 **∼** 1600MHz

High Power 100W

Low Insertion Loss