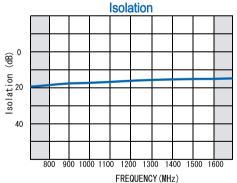

#### **SPECIFICATIONS**

: 800-1600MHz Frequency Range Insertion Loss : 1.0dB (max.)

(Except Coupling Loss 3.0dB)

**Amplitude Balance** : 2dB (max.) Isolation : 13dB (min.) : 10° (max.) Phase Balance : 90°

#### TYPICAL PERFORMANCE (Temp @+25°C)