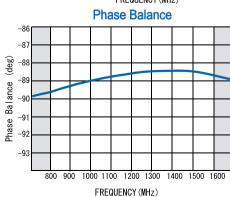

#### **SPECIFICATIONS**

: 800-1600MHz Frequency Range Insertion Loss : 1.0dB (max.)

(Except Coupling Loss 3.0dB)

**Amplitude Balance** : 2dB (max.) Isolation : 13dB (min.) : 10° (max.) Phase Balance : 90°

#### TYPICAL PERFORMANCE (Temp @+25°C)

# Port Port 1000 1100 1200 1300 FREQUENCY (MHz)

R&K reserves the right to make changes in the specifications of or discontinue products at any time without notice. R&K products shall not be used for or in connection with equipment that requires an extremely high level of reliability and safety such as aerospace uses or medical life support equipment. Further, the export of R&K products from Japan may be subject to an export license by the government of Japan, based on Japan's "Foreign Exchange and Foreign Trade Law".