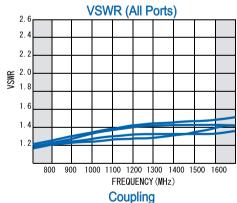

Phase Difference

Between Output Ports

VSWR (All Ports) : 1.6:1 (max.)

Impedance : 50 Ω

Maximum RF Input Power : 100W(@+25°C) Operating Temperature  $: -40^{\circ}\text{C} \text{ to } + 85^{\circ}\text{C}$  $- 40^{\circ}$ C to  $+ 100^{\circ}$ C Storage Temperature Connectors (Standard) : SMA-FEMALE Weight (SMA Connector) : 55g (typ.)

#### TYPICAL PERFORMANCE (Temp @+25°C)