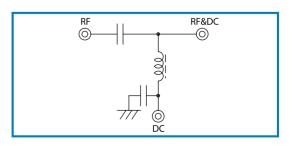

Voltage                  | : 30V                 |  |
| Maximum RF Input Power           | : 1W                  |  |
| Operating Temperature            | : −25°C to +85°C      |  |
| Storage Temperature              | : −25°C to +85°C      |  |
| Connectors                       |                       |  |
| RF / RF&DC (No Option)           | : SMA-Female          |  |
| DC (Standard)                    | : SMA-Female          |  |
| DC (Option)                      | : EMI-Filter          |  |
| Weight (SMA Connector)           | : 30g (typ.)          |  |
|                                  |                       |  |

#### HOW TO ORDER (Connector Option)

| Model Name   | S = SMA - FEMALE |
|--------------|------------------|
| R&K-BT020-0S | F = EMI - FILTER |



#### **SCHEMATIC**



## **R&K Company Limited**

721-1 Maeda, Fuji-City, Shizuoka-Pref. 416-8577 Japan Tel:+81-545-31-2600 E-mail:info@rkco.jp Fax:+81-545-31-1600 URL: http://rk-microwave.com