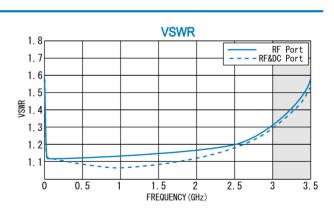

#### TYPICAL PERFORMANCE (Temp @+25°C)

R&K reserves the right to make changes in the specifications of or discontinue products at any time without notice. R&K products shall not be used for or in connection with equipment that requires an extremely high level of reliability and safety such as aerospace uses or medical life support equipment Further, R&K cannot export products to any country for use in military or defense applications.

#### **SPECIFICATIONS**

| Frequency Range                  | : 10 <b>-</b> 3000MHz |  |
|----------------------------------|-----------------------|--|
| Insertion Loss                   | : 1.5dB (max.)        |  |
| Isolation RF Port $\sim DC$ Port |                       |  |
| (DC-3000MHz)                     | : 30dB (min.)         |  |
| Isolation RF&DC Port ~ DC Port   |                       |  |
| (10-3000MHz)                     | : 20dB (min.)         |  |
| Impedance                        | : 50 Ω                |  |
| VSWR                             | : 1.25 : 1 (typ.)     |  |
| Input Current                    | : 1000mA              |  |
| Maximum Voltage                  | : 30V                 |  |
| Maximum RF Input Power           | : 1W                  |  |
| Operating Temperature            | : −25°C to +85°C      |  |
| Storage Temperature              | : −25°C to +85°C      |  |
| Connectors                       |                       |  |
| RF / RF&DC (No Option)           | : SMA-Female          |  |
| DC (Standard)                    | : SMA-Female          |  |
| DC (Option)                      | : EMI-Filter          |  |
| Weight (SMA Connector)           | : 30g (typ.)          |  |
|                                  |                       |  |