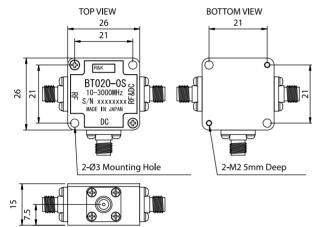

### **R&K-BT020-0S** RAK BT020-05 10-3000MHz XXXXXXXX RE IN JAPAN **OUTLINE DRAWING XIN MILLIMETERS**