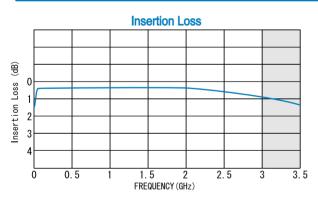

#### TYPICAL PERFORMANCE (Temp @+25°C)

R&K reserves the right to make changes in the specifications of or discontinue products at any time without notice. R&K products shall not be used for or in connection with equipment that requires an extremely high level of reliability and safety such as aerospace uses or medical life support equipment Further, R&K cannot export products to any country for use in military or defense applications.

#### Broadband Frequency 2 :0.7dB(typ)@2000MHz :35dB(typ)@2000MHz

- Low Insertion Loss High Isolation

Low Cost RoHS Compliance

#### **SPECIFICATIONS**

| Frequency Range                  | : 10 <b>-</b> 3000MHz |  |
|----------------------------------|-----------------------|--|
| Insertion Loss                   | : 1.5dB (max.)        |  |
| Isolation RF Port $\sim DC$ Port |                       |  |
| (DC-3000MHz)                     | : 30dB (min.)         |  |
| Isolation RF&DC Port ~ DC Port   |                       |  |
| (10-3000MHz)                     | : 20dB (min.)         |  |
| Impedance                        | : 50 Ω                |  |
| VSWR                             | : 1.25 : 1 (typ.)     |  |
| Input Current                    | : 1000mA              |  |
| Maximum Voltage                  | : 30V                 |  |
| Maximum RF Input Power           | : 1W                  |  |
| Operating Temperature            | : −25°C to +85°C      |  |
| Storage Temperature              | : −25°C to +85°C      |  |
| Connectors                       |                       |  |
| RF / RF&DC (No Option)           | : SMA-Female          |  |
| DC (Standard)                    | : SMA-Female          |  |
| DC (Option)                      | : EMI-Filter          |  |
| Weight (SMA Connector)           | : 30g (typ.)          |  |
|                                  |                       |  |