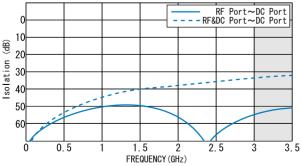

#### TYPICAL PERFORMANCE (Temp @+25°C)

R&K reserves the right to make changes in the specifications of or discontinue products at any time without notice. R&K products shall not be used for or in connection with equipment that requires an extremely high level of reliability and safety such as aerospace uses or medical life support equipment Further, R&K cannot export products to any country for use in military or defense applications.

#### **SPECIFICATIONS**

| Frequency Range                  | : 10 <b>-</b> 3000MHz |  |
|----------------------------------|-----------------------|--|
| Insertion Loss                   | : 1.5dB (max.)        |  |
| Isolation RF Port $\sim DC$ Port |                       |  |
| (DC-3000MHz)                     | : 30dB (min.)         |  |
| Isolation RF&DC Port ~ DC Port   |                       |  |
| (10-3000MHz)                     | : 20dB (min.)         |  |
| Impedance                        | : 50 Ω                |  |
| VSWR                             | : 1.25 : 1 (typ.)     |  |
| Input Current                    | : 1000mA              |  |
| Maximum Voltage                  | : 30V                 |  |
| Maximum RF Input Power           | : 1W                  |  |
| Operating Temperature            | : −25°C to +85°C      |  |
| Storage Temperature              | : −25°C to +85°C      |  |
| Connectors                       |                       |  |
| RF / RF&DC (No Option)           | : SMA-Female          |  |
| DC (Standard)                    | : SMA-Female          |  |
| DC (Option)                      | : EMI-Filter          |  |
| Weight (SMA Connector)           | : 30g (typ.)          |  |
|                                  |                       |  |