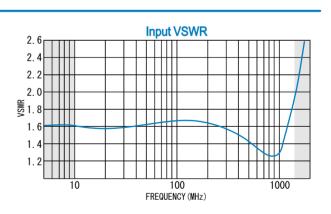

#### ■ Frequency Range :10 ~ 3000MHz

| Input Frequency Range          | : 10 - 1500MHz       |
|--------------------------------|----------------------|
| Output Frequency Range         | : 20 - 3000MHz       |
| Conversion Loss                | : 16dB (max.)        |
| Input Power Range              | : +10 to +13dBm      |
| Fundamental Signal Suppression | n: 14dBc (min.) (F1) |
| Third Harmonic Suppression     | : 20dBc (min.) (F3)  |
| Fourth Harmonic Suppression    | : 10dBc (min.) (F4)  |
| VSWR (Input)                   | : 2.2:1 (max.)       |
| Impedance                      | : 50 Ω               |
| Maximum RF Input Power         | : +20dBm             |
| Operating Temperature          | : −40°C to + 85°C    |
| Storage Temperature            | : -40°C to +100°C    |
| Connectors (Standard)          | : SMA-FEMALE         |
| Connectors (Option)            | : BNC-FEMALE         |
|                                | · NLEEMALE           |