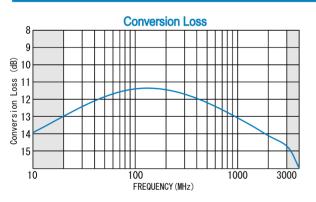

#### ■ Frequency Range :10 ~ 3000MHz

| Input Frequency Range          | : 10 - 1500MHz       |
|--------------------------------|----------------------|
| Output Frequency Range         | : 20 - 3000MHz       |
| Conversion Loss                | : 16dB (max.)        |
| Input Power Range              | : +10 to +13dBm      |
| Fundamental Signal Suppression | n: 14dBc (min.) (F1) |
| Third Harmonic Suppression     | : 20dBc (min.) (F3)  |
| Fourth Harmonic Suppression    | : 10dBc (min.) (F4)  |
| VSWR (Input)                   | : 2.2:1 (max.)       |
| Impedance                      | : 50 Ω               |
| Maximum RF Input Power         | : +20dBm             |
| Operating Temperature          | : −40°C to + 85°C    |
| Storage Temperature            | : -40°C to +100°C    |
| Connectors (Standard)          | : SMA-FEMALE         |
| Connectors (Option)            | : BNC-FEMALE         |
|                                | · NLEEMALE           |