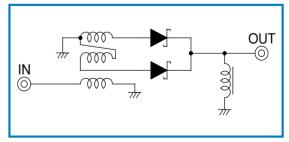

|
| Input Power Range              | : +10 to +13dBm      |
| Fundamental Signal Suppression | n: 14dBc (min.) (F1) |
| Third Harmonic Suppression     | : 20dBc (min.) (F3)  |
| Fourth Harmonic Suppression    | : 10dBc (min.) (F4)  |
| VSWR (Input)                   | : 2.2:1 (max.)       |
| Impedance                      | : 50 Ω               |
| Maximum RF Input Power         | : +20dBm             |
| Operating Temperature          | : −40°C to + 85°C    |
| Storage Temperature            | : -40°C to +100°C    |
| Connectors (Standard)          | : SMA-FEMALE         |
| Connectors (Option)            | : BNC-FEMALE         |
|                                | · NLEEMALE           |

S = SMA - FEMALE B = BNC - FEMALE N = N - FEMALE

**XBNC** Operational to 1GHz



### SCHEMATIC



# **R&K Company Limited**

721-1 Maeda, Fuji-City, Shizuoka-Pref. 416-8577 Japan Tel:+81-545-31-2600 E-mail:info@rkco.jp Fax:+81-545-31-1600 URL: http://rk-microwave.com