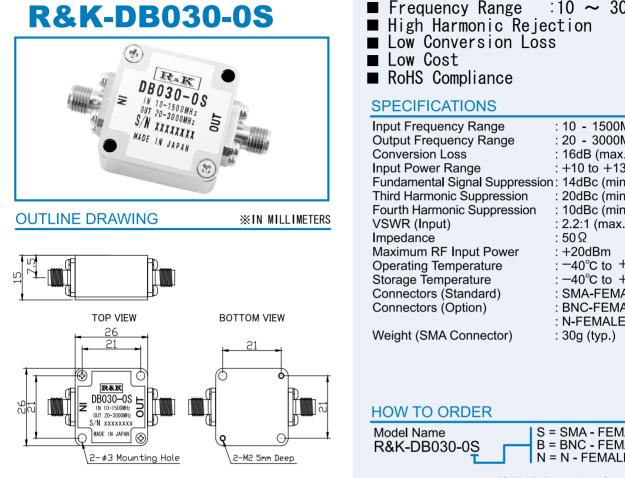

#### ■ Frequency Range :10 ~ 3000MHz

| Input Frequency Range          | : 10 - 1500MHz       |
|--------------------------------|----------------------|
| Output Frequency Range         | : 20 - 3000MHz       |
| Conversion Loss                | : 16dB (max.)        |
| Input Power Range              | : +10 to +13dBm      |
| Fundamental Signal Suppression | n: 14dBc (min.) (F1) |
| Third Harmonic Suppression     | : 20dBc (min.) (F3)  |
| Fourth Harmonic Suppression    | : 10dBc (min.) (F4)  |
| VSWR (Input)                   | : 2.2:1 (max.)       |
| Impedance                      | : 50 Ω               |
| Maximum RF Input Power         | : +20dBm             |
| Operating Temperature          | : −40°C to + 85°C    |
| Storage Temperature            | : -40°C to +100°C    |
| Connectors (Standard)          | : SMA-FEMALE         |
| Connectors (Option)            | : BNC-FEMALE         |
|                                | · NLEEMALE           |