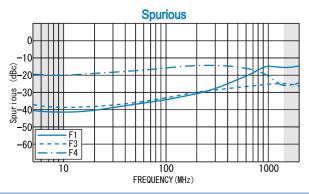

#### ■ Frequency Range :10 ~ 3000MHz

| Input Frequency Range          | : 10 - 1500MHz       |
|--------------------------------|----------------------|
| Output Frequency Range         | : 20 - 3000MHz       |
| Conversion Loss                | : 16dB (max.)        |
| Input Power Range              | : +10 to +13dBm      |
| Fundamental Signal Suppression | n: 14dBc (min.) (F1) |
| Third Harmonic Suppression     | : 20dBc (min.) (F3)  |
| Fourth Harmonic Suppression    | : 10dBc (min.) (F4)  |
| VSWR (Input)                   | : 2.2:1 (max.)       |
| Impedance                      | : 50 Ω               |
| Maximum RF Input Power         | : +20dBm             |
| Operating Temperature          | : −40°C to + 85°C    |
| Storage Temperature            | : -40°C to +100°C    |
| Connectors (Standard)          | : SMA-FEMALE         |
| Connectors (Option)            | : BNC-FEMALE         |
|                                | · NLEEMALE           |