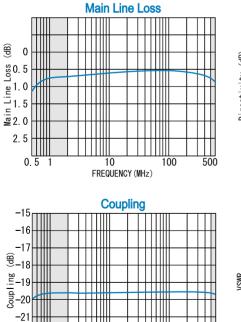

#### TYPICAL PERFORMANCE (Temp @+25°C)

10

FREQUENCY (MHz)

-27

0.5

1

#### **SPECIFICATIONS**

| Frequency Range        | : 2 - 500MHz      |
|------------------------|-------------------|
| Main Line Loss         | : 1.3dB (max.)    |
| Coupling               | :20dB±1dB         |
| Coupling Flatness      | : ±0.5dB          |
| Directivity            | : 18dB (min.)     |
| VSWR (All Ports)       | : 1.5 : 1 (max.)  |
| Impedance              | : 50 Ω            |
| Maximum RF Input Power | : 1W              |
| Operating Temperature  | : −40°C to + 85°C |
| Storage Temperature    | : −40°C to +100°C |
| Connectors (Standard)  | : SMA-FEMALE      |
| Connectors (Option)    | : BNC-FEMALE      |
|                        | : N-FEMALE        |
| Weight (SMA Connector) | : 30g (typ.)      |
|                        |                   |