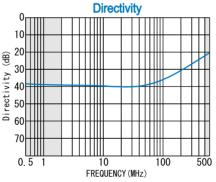

#### TYPICAL PERFORMANCE (Temp @+25°C)

10

FREQUENCY (MHz)

-27

0.5

1

#### **SPECIFICATIONS**

| Frequency Range        | : 2 - 500MHz      |
|------------------------|-------------------|
| Main Line Loss         | : 1.3dB (max.)    |
| Coupling               | :20dB±1dB         |
| Coupling Flatness      | : ±0.5dB          |
| Directivity            | : 18dB (min.)     |
| VSWR (All Ports)       | : 1.5 : 1 (max.)  |
| Impedance              | : 50 Ω            |
| Maximum RF Input Power | : 1W              |
| Operating Temperature  | : −40°C to + 85°C |
| Storage Temperature    | : −40°C to +100°C |
| Connectors (Standard)  | : SMA-FEMALE      |
| Connectors (Option)    | : BNC-FEMALE      |
|                        | : N-FEMALE        |
| Weight (SMA Connector) | : 30g (typ.)      |
|                        |                   |