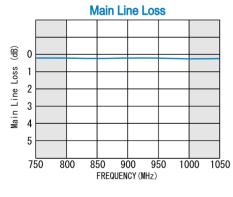

#### **SPECIFICATIONS**

Frequency Range : 800 - 1000MHz Main Line Loss : 0.3dB (max.) : 20dB ± 1.5dB Coupling Coupling Flatness : ±0.5dB Directivity : 20dB (min.) VSWR (All Ports) : 1.2:1 (max.) Impedance : 50 Ω

#### TYPICAL PERFORMANCE (Temp @+25°C)

R&K reserves the right to make changes in the specifications of or discontinue products at any time without notice. R&K products shall not be used for or in connection with equipment that requires an extremely high level of reliability and safety such as aerospace uses or medical life support equipment. Further, R&K cannot export products to any country for use in military or defense applications.