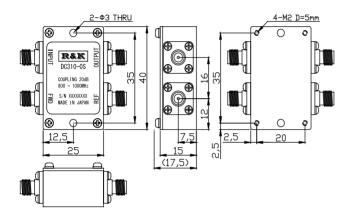

#### **OUTLINE DRAWING**

**XIN MILLIMETERS** 

Frequency Range ■ High Power 100W

:800 ~ 1000MHz

- Low Insertion Loss Coupling 20dB
- RoHS Compliance