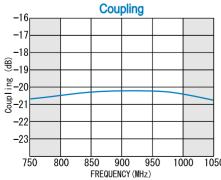

#### **SPECIFICATIONS**

Frequency Range : 800 - 1000MHz Main Line Loss : 0.3dB (max.) : 20dB ± 1.5dB Coupling Coupling Flatness : ±0.5dB Directivity : 20dB (min.) VSWR (All Ports) : 1.2:1 (max.) Impedance : 50 Ω

#### TYPICAL PERFORMANCE (Temp @+25°C)

R&K reserves the right to make changes in the specifications of or discontinue products at any time without notice. R&K products shall not be used for or in connection with equipment that requires an extremely high level of reliability and safety such as aerospace uses or medical life support equipment. Further, R&K cannot export products to any country for use in military or defense applications.