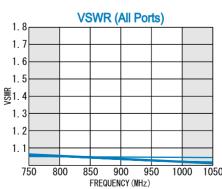

#### **SPECIFICATIONS**

Frequency Range : 800 - 1000MHz Main Line Loss : 0.3dB (max.) : 20dB ± 1.5dB Coupling Coupling Flatness : ±0.5dB Directivity : 20dB (min.) VSWR (All Ports) : 1.2:1 (max.) Impedance : 50 Ω

#### TYPICAL PERFORMANCE (Temp @+25°C)

R&K reserves the right to make changes in the specifications of or discontinue products at any time without notice. R&K products shall not be used for or in connection with equipment that requires an extremely high level of reliability and safety such as aerospace uses or medical life support equipment. Further, R&K cannot export products to any country for use in military or defense applications.