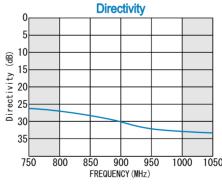

#### **SPECIFICATIONS**

Frequency Range : 800 - 1000MHz Main Line Loss : 0.3dB (max.) : 20dB ± 1.5dB Coupling Coupling Flatness : ±0.5dB Directivity : 20dB (min.) VSWR (All Ports) : 1.2:1 (max.) Impedance : 50 Ω

#### TYPICAL PERFORMANCE (Temp @+25°C)

R&K reserves the right to make changes in the specifications of or discontinue products at any time without notice. R&K products shall not be used for or in connection with equipment that requires an extremely high level of reliability and safety such as aerospace uses or medical life support equipment. Further, R&K cannot export products to any country for use in military or defense applications.