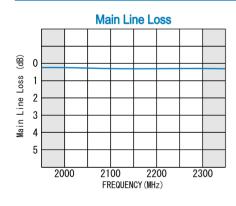

#### **SPECIFICATIONS**

Frequency Range : 2000 - 2300MHz Main Line Loss : 0.5dB (max.) Coupling : 20dB ± 2dB Coupling Flatness : ±1.0dB Directivity : 15dB (min.) VSWR (All Ports) : 1.3 : 1 (max.) Impedance : 50 Ω

#### TYPICAL PERFORMANCE (Temp @+25°C)

R&K reserves the right to make changes in the specifications of or discontinue products at any time without notice. R&K products shall not be used for or in connection with equipment that requires an extremely high level of reliability and safety such as aerospace uses or medical life support equipment. Further, R&K cannot export products to any country for use in military or defense applications.