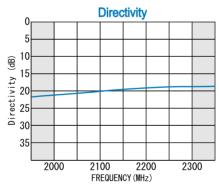

#### **SPECIFICATIONS**

Frequency Range : 2000 - 2300MHz Main Line Loss : 0.5dB (max.) Coupling : 20dB ± 2dB Coupling Flatness : ±1.0dB Directivity : 15dB (min.) VSWR (All Ports) : 1.3 : 1 (max.) Impedance : 50 Ω

#### TYPICAL PERFORMANCE (Temp @+25°C)

R&K reserves the right to make changes in the specifications of or discontinue products at any time without notice. R&K products shall not be used for or in connection with equipment that requires an extremely high level of reliability and safety such as aerospace uses or medical life support equipment. Further, R&K cannot export products to any country for use in military or defense applications.