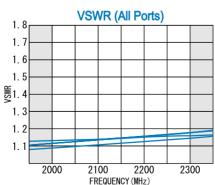

#### **SPECIFICATIONS**

Frequency Range : 2000 - 2300MHz Main Line Loss : 0.5dB (max.) Coupling : 20dB ± 2dB Coupling Flatness : ±1.0dB Directivity : 15dB (min.) VSWR (All Ports) : 1.3 : 1 (max.) Impedance : 50 Ω

#### TYPICAL PERFORMANCE (Temp @+25°C)

R&K reserves the right to make changes in the specifications of or discontinue products at any time without notice. R&K products shall not be used for or in connection with equipment that requires an extremely high level of reliability and safety such as aerospace uses or medical life support equipment. Further, R&K cannot export products to any country for use in military or defense applications.