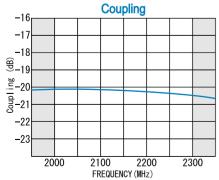

#### **SPECIFICATIONS**

Frequency Range : 2000 - 2300MHz Main Line Loss : 0.5dB (max.) Coupling : 20dB ± 2dB Coupling Flatness : ±1.0dB Directivity : 15dB (min.) VSWR (All Ports) : 1.3 : 1 (max.) Impedance : 50 Ω

#### TYPICAL PERFORMANCE (Temp @+25°C)

R&K reserves the right to make changes in the specifications of or discontinue products at any time without notice. R&K products shall not be used for or in connection with equipment that requires an extremely high level of reliability and safety such as aerospace uses or medical life support equipment. Further, R&K cannot export products to any country for use in military or defense applications.