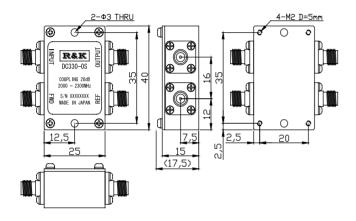

#### **OUTLINE DRAWING**

**XIN MILLIMETERS** 

Frequency Range

:2000 ~ 2300MHz

■ High Power 60W

■ Low Insertion Loss ■ Coupling 20dB

■ RoHS Compliance

Maximum RF Input Power : 60W

: -40°C to + 85°C Operating Temperature : -40°C to +100°C Storage Temperature Connectors : SMA-FEMALE Weight : 45g (typ.)