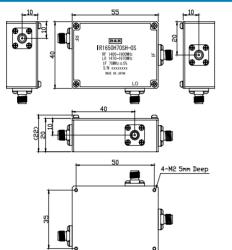

# **R&K-IR1650H70SH-0S**



#### **OUTLINE DRAWING**

**XIN MILLIMETERS** 



### Image Rejection Ratio :22dBc(typ.)

- High Input IP3
  Low Conversion Loss
- Low Cost
- RoHS Compliance

#### **SPECIFICATIONS**

| RF Frequency Range          | : 1400 - 1900MHz        |
|-----------------------------|-------------------------|
| LO Frequency Range          | : 1470 - 1970MHz        |
| IF Frequency Range          | : 70MHz ±5%             |
| Local Drive Level           | : +23dBm to+26dBm       |
| Conversion Loss             | : 8.5dB (max.)          |
| Image Rejection Ratio       | : 22dBc (typ.)          |
| LO-RF Isolation             | : 20dB (min.)           |
| LO-IF Isolation             | : 20dB (min.)           |
| RF-IF Isolation             | : 8dB (min.)            |
| Input Power 1dB Comp. Point | : +13dBm (typ.)         |
| Input IP3