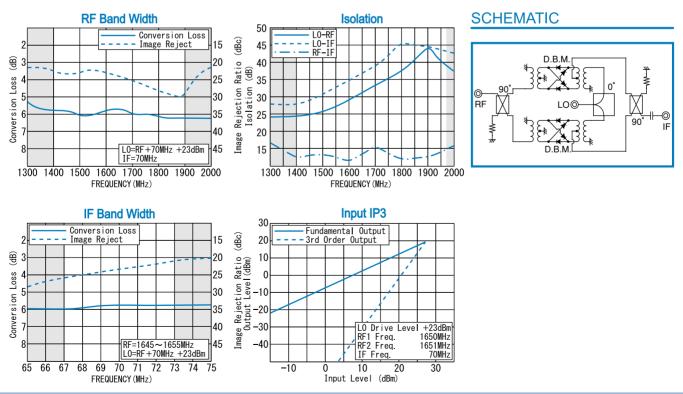

### Image Rejection Ratio :22dBc(typ.)

- High Input IP3
  Low Conversion Loss
- Low Cost
- RoHS Compliance

#### **SPECIFICATIONS**

| RF Frequency Range          | : 1400 - 1900MHz        |
|-----------------------------|-------------------------|
| LO Frequency Range          | : 1470 - 1970MHz        |
| IF Frequency Range          | : 70MHz ±5%             |
| Local Drive Level           | : +23dBm to+26dBm       |
| Conversion Loss             | : 8.5dB (max.)          |
| Image Rejection Ratio       | : 22dBc (typ.)          |
| LO-RF Isolation             | : 20dB (min.)           |
| LO-IF Isolation             | : 20dB (min.)           |
| RF-IF Isolation             | : 8dB (min.)            |
| Input Power 1dB Comp. Point | : +13dBm (typ.)         |
| Input IP3                   | : +27dBm (typ.)@1650MHz |
| Impedance                   | : 50 Ω                  |
| Maximum RF Input Power      | : 1W                    |
| Operating Temperature       | : -40°C to + 85°C       |
| Storage Temperature         | : -40°C to +100°C       |
| Connectors                  | : SMA-FEMALE            |
| Weight                      | : 85g (typ.)            |
| -                           |                         |

### TYPICAL PERFORMANCE (Temp $@+25^{\circ}C$ )

R&K reserves the right to make changes in the specifications of or discontinue products at any time without notice. R&K products shall not be used for or in connection with equipment that requires an extremely high level of reliability and safety such as aerospace uses or medical life support equipment Further, R&K cannot export products to any country for use in military or defense applications.