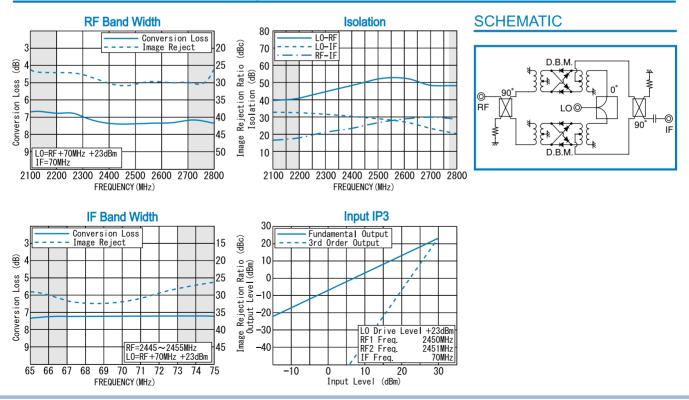

#### TYPICAL PERFORMANCE (Temp @+25°C)

7

R&K reserves the right to make changes in the specifications of or discontinue products at any time without notice. R&K products shall not be used for or in connection with equipment that requires an extremely high level of reliability and safety such as aerospace uses or medical life support equipment Further, R&K cannot export products to any country for use in military or defense applications.

#### **SPECIFICATIONS**

| RF Frequency Range          | : 2200 - 2700MHz        |
|-----------------------------|-------------------------|
| LO Frequency Range          | : 2270 - 2770MHz        |
| IF Frequency Range          | : 70MHz ±5%             |
| Local Drive Level           | : +23dBm to +26dBm      |
| Conversion Loss             | : 8.5dB (max.)          |
| Image Rejection Ratio       | : 30dBc (typ.)          |
| LO-RF Isolation             | : 20dB (min.)           |
| LO-IF Isolation             | : 20dB (min.)           |
| RF-IF Isolation             | : 8dB (min.)            |
| Input Power 1dB Comp. Point | : +15dBm (typ.)         |
| Input IP3                   | : +30dBm (typ.)@2450MHz |
| Impedance                   | : 50 Ω                  |
| Maximum RF Input Power      | : 1W                    |
| Operating Temperature       | : −40°C to + 85°C       |
| Storage Temperature         | : -40°C to +100°C       |
| Connectors                  | : SMA-FEMALE            |
| Weight                      | : 85g (typ.)            |
| 5                           | 0 ( ) ( )               |