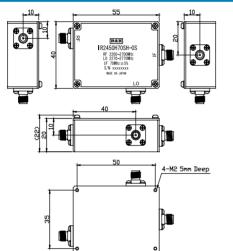

## **IMAGE REJECT MIXER**



## **R&K-IR2450H70SH-0S**



#### **OUTLINE DRAWING**

**XIN MILLIMETERS** 



# Image Rejection Ratio :30dBc(typ.) High Input IP3 Low Conversion Loss

- Low Cost
- RoHS Compliance

#### **SPECIFICATIONS**

| RF Frequency Range          | : 2200 - 2700MHz        |
|-----------------------------|-------------------------|
| LO Frequency Range          | : 2270 - 2770MHz        |
| IF Frequency Range          | : 70MHz ±5%             |
| Local Drive Level           | : +23dBm to +26dBm      |
| Conversion Loss             | : 8.5dB (max.)          |
| Image Rejection Ratio       | : 30dBc (typ.)          |
| LO-RF Isolation             | : 20dB (min.)           |
| LO-IF Isolation             | : 20dB (min.)           |
| RF-IF Isolation             | : 8dB (min.)            |
| Input Power 1dB Comp. Point | : +15dBm (typ.)         |
| Input IP3                   |