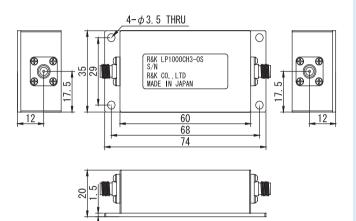

# LOW PASS FILTER



### **R&K-LP1000CH3-0S**



**OUTLINE DRAWING** 

**XIN MILLIMETERS** 



### TYPICAL PERFORMANCE (Temp @+25°C)



R&K reserves the right to make changes in the specifications of or discontinue products at any time without notice. R&K products shall not be used for or in connection with equipment that requires an extremely high level of reliability and safety such as aerospace uses or medical life support equipment Further, The export of R&K products from Japan may be subject to an export license by the government of Japan, based on Japan's "Foreign Exchange and Foreign Trade Law".

## Passband Frequency :DC ~ 1000MHz Insertion Loss :1.0dB(max.)

- VSWR

:1.3(tvp.)

0

7/7

Chebyshev
RoHS Compliance

#### **SPECIFICATIONS**

| Passband Frequency     | : DC - 1000MHz                            |
|------------------------|----------------------------------------