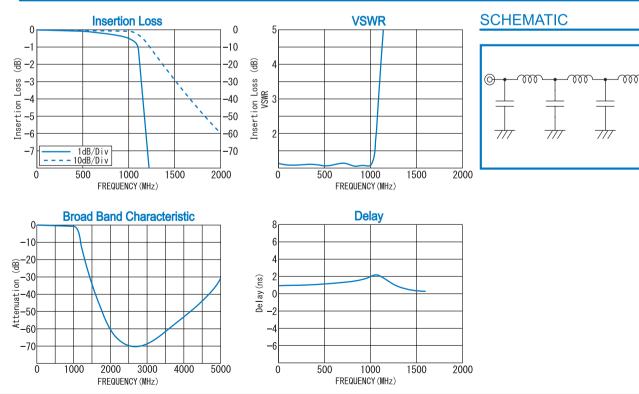

### TYPICAL PERFORMANCE (Temp @+25°C)

R&K reserves the right to make changes in the specifications of or discontinue products at any time without notice. R&K products shall not be used for or in connection with equipment that requires an extremely high level of reliability and safety such as aerospace uses or medical life support equipment Further, The export of R&K products from Japan may be subject to an export license by the government of Japan, based on Japan's "Foreign Exchange and Foreign Trade Law".

## Passband Frequency :DC ~ 1000MHz Insertion Loss :1.0dB(max.)

- VSWR

:1.3(tvp.)

0

7/7

Chebyshev
RoHS Compliance

#### **SPECIFICATIONS**

| Passband Frequency     | : DC - 1000MHz                            |
|------------------------|-------------------------------------------|
| Insertion Loss         | : 1.0dB (max.)                            |
| Rejection              | : 45dB (typ.)                             |
| (2000MHz to 4000MHz)   |                                           |
| Passband Ripple        | : 1.0dB (max.)                            |
| Impedance              | : 50 Ω                                    |
| VSWR                   | : 1.3:1 (typ.)                            |
| Delay                  | : 3ns (max.)                              |
| Maximum RF Input Power | : +33dBm                                  |
| Operating Temperature  | $: -20^{\circ}C \text{ to } +60^{\circ}C$ |
| Storage Temperature    | : −20°C to +80°C                          |
| Connectors (Standard)  | : SMA-FEMALE                              |
| Connectors (Option)    | : BNC-FEMALE                              |
|                        | : N-FEMALE                                |
| Weight (SMA Connector) | : 90g (typ.)                              |
|                        |                                           |