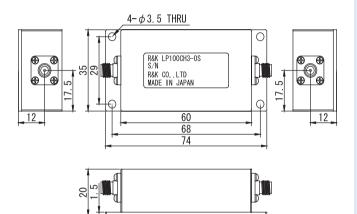

## **R&K-LP100CH3-0S**

**OUTLINE DRAWING** 

**XIN MILLIMETERS** 

5

Δ

3

2

0