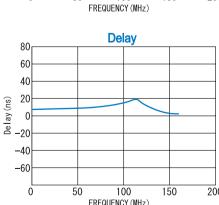

#### **SPECIFICATIONS**

| Passband Frequency     | : DC - 100MHz                             |
|------------------------|-------------------------------------------|
| Insertion Loss         | : 1.0dB (max.)                            |
| Rejection              | : 45dB (typ.)                             |
| (200MHz to 500MHz)     |                                           |
| Passband Ripple        | : 1.0dB (max.)                            |
| Impedance              | : 50 Ω                                    |
| VSWR                   | : 1.3:1 (typ.)                            |
| Delay                  | : 30ns (max.)                             |
| Maximum RF Input Power | : +33dBm                                  |
| Operating Temperature  | $: -20^{\circ}C \text{ to } +60^{\circ}C$ |
| Storage Temperature    | : −20°C to +80°C                          |
| Connectors (Standard)  | : SMA-FEMALE                              |
| Connectors (Option)    | : BNC-FEMALE                              |
|                        | : N-FEMALE                                |
| Weight (SMA Connector) | : 90g (typ.)                              |
|                        |                                           |