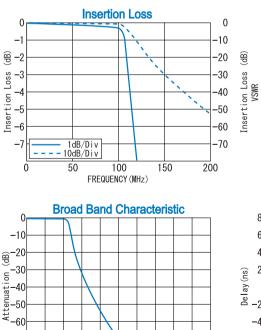

#### TYPICAL PERFORMANCE (Temp @+25°C)

300

-70 Ď

100

200

FREQUENCY (MHz)

100

**VSWR** 

400

500

- Passband Frequency :DC ~ 100MHz Insertion Loss :1.0dB(max.)
  - **VSWR**

:1.3(tvp)

Chebyshev RoHS Compliance 

#### **SPECIFICATIONS**

| Passband Frequency     | : DC - 100MHz                             |
|------------------------|-------------------------------------------|
| Insertion Loss         | : 1.0dB (max.)                            |
| Rejection              | : 45dB (typ.)                             |
| (200MHz to 500MHz)     |                                           |
| Passband Ripple        | : 1.0dB (max.)                            |
| Impedance              | : 50 Ω                                    |
| VSWR                   | : 1.3:1 (typ.)                            |
| Delay                  | : 30ns (max.)                             |
| Maximum RF Input Power | : +33dBm                                  |
| Operating Temperature  | $: -20^{\circ}C \text{ to } +60^{\circ}C$ |
| Storage Temperature    | : −20°C to +80°C                          |
| Connectors (Standard)  | : SMA-FEMALE                              |
| Connectors (Option)    | : BNC-FEMALE                              |
|                        | : N-FEMALE                                |
| Weight (SMA Connector) | : 90g (typ.)                              |
|                        |                                           |