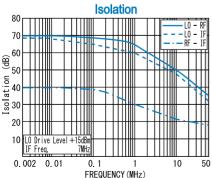

#### Isolation (min.)

|         | 0.002 - 0.02MHz | 0.02 - 25MHz | 25 - 50MHz |
|---------|-----------------|--------------|------------|
| LO - RF | 50dB            | 30dB         | 25dB       |
| LO - IF | 45dB            | 30dB         | 20dB       |
| RF - IF | 30dB            | 10dB         | 10dB       |

### TYPICAL PERFORMANCE (Temp @+25°C)

R&K reserves the right to make changes in the specifications of or discontinue products at any time without notice. R&K products shall not be used for or in connection with equipment that requires an extremely high level of reliability and safety such as aerospace uses or medical life support equipment Further, R&K cannot export products to any country for use in military or defense applications