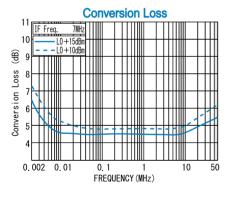

### TYPICAL PERFORMANCE (Temp @+25°C)

R&K reserves the right to make changes in the specifications of or discontinue products at any time without notice. R&K products shall not be used for or in connection with equipment that requires an extremely high level of reliability and safety such as aerospace uses or medical life support equipment Further, R&K cannot export products to any country for use in military or defense applications

### **SPECIFICATIONS**

Frequency Range [LO&RF] : 0.002 - 50MHz

: DC - 50MHz [IF]

Conversion Loss Max. (LO Drive Level +15dBm)

|      | 0.002 - 0.02MHz | 0.02 - 25MHz | 25 - 50MHz |
|------|-----------------|--------------|------------|
| Тур. | 6.5dB           | 4.5dB        | 5.5dB      |
| Max. | 12.0dB          | 6.0dB        | 8.0dB      |