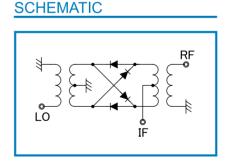

.)

|         | 0.002 - 0.02MHz | 0.02 - 25MHz | 25 - 50MHz |
|---------|-----------------|--------------|------------|
| LO - RF | 50dB            | 30dB         | 25dB       |
| LO - IF | 45dB            | 30dB         | 20dB       |
| RF - IF | 30dB            | 10dB         | 10dB       |

Input IP3 @Center Band : +20dBm (typ.) Input 1dB Comp. Point : + 8dBm (typ.) Impedance (All Ports) : 50 Ω

Maximum RF Input Power : 200mW Maximum Peak IF Current : 50mA

 $: -40^{\circ}$ C to + 85 $^{\circ}$ C **Operating Temperature** Storage Temperature : -40°C to +100°C : SMA-Female Connectors (Standard) Connectors (Option) : BNC-Female Weight (SMA Connector) : 65g (typ.)

#### **HOW TO ORDER**

Model Name R&K-MX030-1S

S = SMA - FEMALE B = BNC - FEMALE

### TYPICAL PERFORMANCE (Temp @+25°C)











R&K reserves the right to make changes in the specifications of or discontinue products at any time without notice. R&K products shall not be used for or in connection with equipment that requires an extremely high level of reliability and safety such as aerospace uses or medical life support equipment Further, R&K cannot export products to any country for use in military or defense applications

# R&K Company Limited

721-1 Maeda, Fuji-City, Shizuoka-Pref. 416-8577 Japan Tel:+81-545-31-2600 E-mail:info@rkco.jp Fax: +81-545-31-1600 URL: http://rk-microwave.com