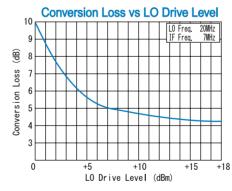

### TYPICAL PERFORMANCE (Temp @+25°C)

R&K reserves the right to make changes in the specifications of or discontinue products at any time without notice. R&K products shall not be used for or in connection with equipment that requires an extremely high level of reliability and safety such as aerospace uses or medical life support equipment Further, R&K cannot export products to any country for use in military or defense applications

Input IP3 @Center Band : +20dBm (typ.) Input 1dB Comp. Point : + 8dBm (typ.) Impedance (All Ports) : 50 Ω

Maximum RF Input Power : 200mW Maximum Peak IF Current : 50mA

 $: -40^{\circ}$ C to + 85 $^{\circ}$ C **Operating Temperature** Storage Temperature : -40°C to +100°C : SMA-Female Connectors (Standard) Connectors (Option) : BNC-Female Weight (SMA Connector) : 65g (typ.)