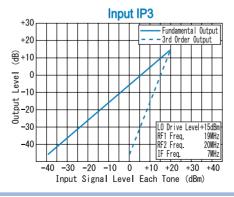

Input IP3 @Center Band : +20dBm (typ.) Input 1dB Comp. Point : + 8dBm (typ.) Impedance (All Ports) : 50 Ω

Maximum RF Input Power : 200mW Maximum Peak IF Current : 50mA

 $: -40^{\circ}$ C to + 85 $^{\circ}$ C **Operating Temperature** Storage Temperature : -40°C to +100°C : SMA-Female Connectors (Standard) Connectors (Option) : BNC-Female Weight (SMA Connector) : 65g (typ.)

### TYPICAL PERFORMANCE (Temp @+25°C)

R&K reserves the right to make changes in the specifications of or discontinue products at any time without notice. R&K products shall not be used for or in connection with equipment that requires an extremely high level of reliability and safety such as aerospace uses or medical life support equipment Further, R&K cannot export products to any country for use in military or defense applications