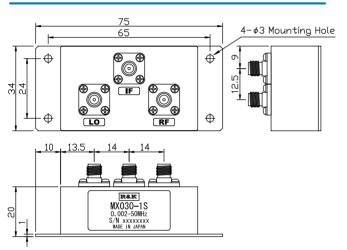

#### **OUTLINE DRAWING**

#### **XIN MILLIMETERS**

■ LO&RF Frequency

:0.002 ~ 50MHz : DC 50MHz

: +15dBm

■ IF Frequency■ Lo Drive Level

■ Low Cost ■ RoHS Compliance