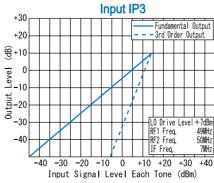

## DOUBLE BALANCED MIXER

| OUTLINE DRAWING $\times$ IN MILLIMETERS $\sqrt{\frac{75}{65}}$ $4-e3$ Mounting Hole $11.0dB$ $6.0dB$ $7.5dB$ $\sqrt{10}$ $\sqrt{11}$ $0.01 \cdot 0.1MHz$ $0.1 \cdot 50MHz$ $50 \cdot 100$ $\sqrt{10}$ $\sqrt{11}$ < | R&A-MX050-1S                                                                                             | <ul> <li>L0&amp;RF Frequency</li> <li>IF Frequency</li> <li>Lo Drive Level</li> <li>DC ~ 100MHz</li> <li>DC ~ 100MHz</li> <li>+7dBm</li> <li>Low Cost</li> <li>RoHS Compliance</li> <li>SPECIFICATIONS</li> <li>Frequency Range [LO&amp;RF] : 0.01 - 100MHz<br/>[IF] : DC - 100MHz</li> <li>Conversion Loss Max. (LO Drive Level +7dBm)</li> </ul> |
|---------------------------------------------------------------------------------------------------------------------------------------------------------------------------------------------------------------------------------------------------------------------------------------------------------------------------------------------------------------------------------------------------------------------------------------------------------------------------------------------------------------------------------------------------------------------------------------------------------------------------------------------------------------------------------------------------------------------------------------------------------------------------------------------------------------------------------------------------------------------------------------------------------------------------------------------------------------------------------------------------------------------------------------------------------------------------------------------------------------------------------------------------------------------------------------------------------------------------------------------------------------------------------------------------------------------------------------------------------------------------------------------------------------------------------------------------------------------------------------------------------------------------------------------|----------------------------------------------------------------------------------------------------------|----------------------------------------------------------------------------------------------------------------------------------------------------------------------------------------------------------------------------------------------------------------------------------------------------------------------------------------------------|
| OUTLINE DRAWING       ★ IN MILLIMETERS                                                                                                                                                                                                                                                                                                                                                                                                                                                                                                                                                                                                                                                                                                                                                                                                                                                                                                                                                                                                                                                                                                                                                                                                                                                                                                                                                                                                                                                                                                      | MADE IN JADAN                                                                                            | 0.01 - 0.1MHz 0.1 - 50MHz 50 - 100MHz<br>Typ. 5.0dB 4.5dB 5.5dB                                                                                                                                                                                                                                                                                    |
| OUTLINE DRAWING       ★ IN MILL IMETERS         75       4- φ3 Mounting Hole         1       10         10       13.5         10       13.5         10       13.5         10       13.5         10       13.5         10       13.5         10       13.5         10       13.5         10       13.5         10       13.5         10       13.5         10       13.5         10       13.5         10       13.5         10       13.5         10       13.5         10       13.5         10       13.5         10       13.5         10       13.5         10       13.5         10       13.5         10       13.5         10       13.5         10       13.5         10       13.5         10       13.5         10       13.5                                                                                                                                                                                                                                                                                                                                                                                                                                                                                                                                                                                                                                                                                         |                                                                                                          |                                                                                                                                                                                                                                                                                                                                                    |
| Model Name I S = SMA - FEMALE                                                                                                                                                                                                                                                                                                                                                                                                                                                                                                                                                                                                                                                                                                                                                                                                                                                                                                                                                                                                                                                                                                                                                                                                                                                                                                                                                                                                                                                                                                               | 75<br>65<br>$4-\phi 3$ Mounting Hole<br>10+13.5+14+14<br>10+13.5+14+14<br>10+13.5+14+14<br>10+13.5+14+14 | $\begin{tabular}{ c c c c c c c c c c c c c c c c c c c$                                                                                                                                                                                                                                                                                           |
| TYPICAL PERFORMANCE (Temp @+25°C)         Conversion Loss         Conversion Loss                                                                                                                                                                                                                                                                                                                                                                                                                                                                                                                                                                                                                                                                                                                                                                                                                                                                                                                                                                                                                                                                                                                                                                                                                                                                                                                                                                                                                                                           | TYPICAL PERFORMANCE (Temp @+25°C)                                                                        | R&K-MX050-1S B = BNC - FEMALE                                                                                                                                                                                                                                                                                                                      |