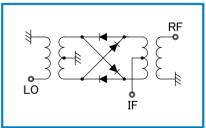

## DOUBLE BALANCED MIXER

| OUTLINE DRAWING $\times$ IN MILLIMETERS $\sqrt{\frac{75}{65}}$ $4-e3$ Mounting Hole $11.0dB$ $6.0dB$ $7.5dB$ $\sqrt{10}$ $\sqrt{11}$ $0.01 \cdot 0.1MHz$ $0.1 \cdot 50MHz$ $50 \cdot 100$ $\sqrt{10}$ $\sqrt{11}$ < | R&A-MX050-1S                                                                                             | <ul> <li>L0&amp;RF Frequency</li> <li>IF Frequency</li> <li>Lo Drive Level</li> <li>DC ~ 100MHz</li> <li>DC ~ 100MHz</li> <li>+7dBm</li> <li>Low Cost</li> <li>RoHS Compliance</li> <li>SPECIFICATIONS</li> <li>Frequency Range [LO&amp;RF] : 0.01 - 100MHz<br/>[IF] : DC - 100MHz</li> <li>Conversion Loss Max. (LO Drive Level +7dBm)</li> </ul> |
|---------------------------------------------------------------------------------------------------------------------------------------------------------------------------------------------------------------------------------------------------------------------------------------------------------------------------------------------------------------------------------------------------------------------------------------------------------------------------------------------------------------------------------------------------------------------------------------------------------------------------------------------------------------------------------------------------------------------------------------------------------------------------------------------------------------------------------------------------------------------------------------------------------------------------------------------------------------------------------------------------------------------------------------------------------------------------------------------------------------------------------------------------------------------------------------------------------------------------------------------------------------------------------------------------------------------------------------------------------------------------------------------------------------------------------------------------------------------------------------------------------------------------------------------|----------------------------------------------------------------------------------------------------------|----------------------------------------------------------------------------------------------------------------------------------------------------------------------------------------------------------------------------------------------------------------------------------------------------------------------------------------------------|
| OUTLINE DRAWING       ★ IN MILLIMETERS                                                                                                                                                                                                                                                                                                                                                                                                                                                                                                                                                                                                                                                                                                                                                                                                                                                                                                                                                                                                                                                                                                                                                                                                                                                                                                                                                                                                                                                                                                      | MADE IN JADAN                                                                                            | 0.01 - 0.1MHz 0.1 - 50MHz 50 - 100MHz<br>Typ. 5.0dB 4.5dB 5.5dB                                                                                                                                                                                                                                                                                    |
| OUTLINE DRAWING       ★ IN MILL IMETERS         75       4- φ3 Mounting Hole         1       10         10       13.5         10       13.5         10       13.5         10       13.5         10       13.5         10       13.5         10       13.5         10       13.5         10       13.5         10       13.5         10       13.5         10       13.5         10       13.5         10       13.5         10       13.5         10       13.5         10       13.5         10       13.5         10       13.5         10       13.5         10       13.5         10       13.5         10       13.5         10       13.5         10       13.5         10       13.5         10       13.5         10       13.5                                                                                                                                                                                                                                                                                                                                                                                                                                                                                                                                                                                                                                                                                         |                                                                                                          |                                                                                                                                                                                                                                                                                                                                                    |
| Model Name I S = SMA - FEMALE                                                                                                                                                                                                                                                                                                                                                                                                                                                                                                                                                                                                                                                                                                                                                                                                                                                                                                                                                                                                                                                                                                                                                                                                                                                                                                                                                                                                                                                                                                               | 75<br>65<br>$4-\phi 3$ Mounting Hole<br>10+13.5+14+14<br>10+13.5+14+14<br>10+13.5+14+14<br>10+13.5+14+14 | $\begin{tabular}{ c c c c c c c c c c c c c c c c c c c$                                                                                                                                                                                                                                                                                           |
| TYPICAL PERFORMANCE (Temp @+25°C)         Conversion Loss         Conversion Loss                                                                                                                                                                                                                                                                                                                                                                                                                                                                                                                                                                                                                                                                                                                                                                                                                                                                                                                                                                                                                                                                                                                                                                                                                                                                                                                                                                                                                                                           | TYPICAL PERFORMANCE (Temp @+25°C)                                                                        | R&K-MX050-1S B = BNC - FEMALE                                                                                                                                                                                                                                                                                                                      |