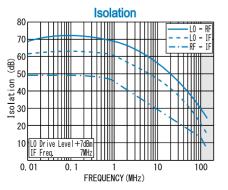

## DOUBLE BALANCED MIXER

| OUTLINE DRAWING $\times$ IN MILLIMETERS $\sqrt{\frac{75}{65}}$ $4-e3$ Mounting Hole $11.0dB$ $6.0dB$ $7.5dB$ $\sqrt{10}$ $\sqrt{11}$ $0.01 \cdot 0.1MHz$ $0.1 \cdot 50MHz$ $50 \cdot 100$ $\sqrt{10}$ $\sqrt{11}$ < | R&A-MX050-1S                                                                                             | <ul> <li>L0&amp;RF Frequency</li> <li>IF Frequency</li> <li>Lo Drive Level</li> <li>DC ~ 100MHz</li> <li>DC ~ 100MHz</li> <li>+7dBm</li> <li>Low Cost</li> <li>RoHS Compliance</li> <li>SPECIFICATIONS</li> <li>Frequency Range [LO&amp;RF] : 0.01 - 100MHz<br/>[IF] : DC - 100MHz</li> <li>Conversion Loss Max. (LO Drive Level +7dBm)</li> </ul> |
|---------------------------------------------------------------------------------------------------------------------------------------------------------------------------------------------------------------------------------------------------------------------------------------------------------------------------------------------------------------------------------------------------------------------------------------------------------------------------------------------------------------------------------------------------------------------------------------------------------------------------------------------------------------------------------------------------------------------------------------------------------------------------------------------------------------------------------------------------------------------------------------------------------------------------------------------------------------------------------------------------------------------------------------------------------------------------------------------------------------------------------------------------------------------------------------------------------------------------------------------------------------------------------------------------------------------------------------------------------------------------------------------------------------------------------------------------------------------------------------------------------------------------------------------|----------------------------------------------------------------------------------------------------------|----------------------------------------------------------------------------------------------------------------------------------------------------------------------------------------------------------------------------------------------------------------------------------------------------------------------------------------------------|
| OUTLINE DRAWING       ★ IN MILLIMETERS                                                                                                                                                                                                                                                                                                                                                                                                                                                                                                                                                                                                                                                                                                                                                                                                                                                                                                                                                                                                                                                                                                                                                                                                                                                                                                                                                                                                                                                                                                      | MADE IN JADAN                                                                                            | 0.01 - 0.1MHz 0.1 - 50MHz 50 - 100MHz<br>Typ. 5.0dB 4.5dB 5.5dB                                                                                                                                                                                                                                                                                    |
| OUTLINE DRAWING       ★ IN MILL IMETERS         75       4- φ3 Mounting Hole         1       10         10       13.5         10       13.5         10       13.5         10       13.5         10       13.5         10       13.5         10       13.5         10       13.5         10       13.5         10       13.5         10       13.5         10       13.5         10       13.5         10       13.5         10       13.5         10       13.5         10       13.5         10       13.5         10       13.5         10       13.5         10       13.5         10       13.5         10       13.5         10       13.5         10       13.5         10       13.5         10       13.5         10       13.5                                                                                                                                                                                                                                                                                                                                                                                                                                                                                                                                                                                                                                                                                         |                                                                                                          |                                                                                                                                                                                                                                                                                                                                                    |
| Model Name I S = SMA - FEMALE                                                                                                                                                                                                                                                                                                                                                                                                                                                                                                                                                                                                                                                                                                                                                                                                                                                                                                                                                                                                                                                                                                                                                                                                                                                                                                                                                                                                                                                                                                               | 75<br>65<br>$4-\phi 3$ Mounting Hole<br>10+13.5+14+14<br>10+13.5+14+14<br>10+13.5+14+14<br>10+13.5+14+14 | $\begin{tabular}{ c c c c c c c c c c c c c c c c c c c$                                                                                                                                                                                                                                                                                           |
| TYPICAL PERFORMANCE (Temp @+25°C)         Conversion Loss         Conversion Loss                                                                                                                                                                                                                                                                                                                                                                                                                                                                                                                                                                                                                                                                                                                                                                                                                                                                                                                                                                                                                                                                                                                                                                                                                                                                                                                                                                                                                                                           | TYPICAL PERFORMANCE (Temp @+25°C)                                                                        | R&K-MX050-1S B = BNC - FEMALE                                                                                                                                                                                                                                                                                                                      |