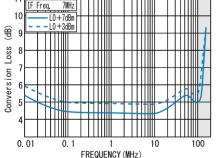

## DOUBLE BALANCED MIXER

| OUTLINE DRAWING $\times$ IN MILLIMETERS $\sqrt{\frac{75}{65}}$ $4-e3$ Mounting Hole $11.0dB$ $6.0dB$ $7.5dB$ $\sqrt{10}$ $\sqrt{11}$ $0.01 \cdot 0.1MHz$ $0.1 \cdot 50MHz$ $50 \cdot 100$ $\sqrt{10}$ $\sqrt{11}$ < | R&A-MX050-1S                                                                                             | <ul> <li>L0&amp;RF Frequency</li> <li>IF Frequency</li> <li>Lo Drive Level</li> <li>DC ~ 100MHz</li> <li>DC ~ 100MHz</li> <li>+7dBm</li> <li>Low Cost</li> <li>RoHS Compliance</li> <li>SPECIFICATIONS</li> <li>Frequency Range [LO&amp;RF] : 0.01 - 100MHz<br/>[IF] : DC - 100MHz</li> <li>Conversion Loss Max. (LO Drive Level +7dBm)</li> </ul> |
|---------------------------------------------------------------------------------------------------------------------------------------------------------------------------------------------------------------------------------------------------------------------------------------------------------------------------------------------------------------------------------------------------------------------------------------------------------------------------------------------------------------------------------------------------------------------------------------------------------------------------------------------------------------------------------------------------------------------------------------------------------------------------------------------------------------------------------------------------------------------------------------------------------------------------------------------------------------------------------------------------------------------------------------------------------------------------------------------------------------------------------------------------------------------------------------------------------------------------------------------------------------------------------------------------------------------------------------------------------------------------------------------------------------------------------------------------------------------------------------------------------------------------------------------|----------------------------------------------------------------------------------------------------------|----------------------------------------------------------------------------------------------------------------------------------------------------------------------------------------------------------------------------------------------------------------------------------------------------------------------------------------------------|
| OUTLINE DRAWING       ★ IN MILLIMETERS                                                                                                                                                                                                                                                                                                                                                                                                                                                                                                                                                                                                                                                                                                                                                                                                                                                                                                                                                                                                                                                                                                                                                                                                                                                                                                                                                                                                                                                                                                      | MADE IN JADAN                                                                                            | 0.01 - 0.1MHz 0.1 - 50MHz 50 - 100MHz<br>Typ. 5.0dB 4.5dB 5.5dB                                                                                                                                                                                                                                                                                    |
| OUTLINE DRAWING       ★ IN MILL IMETERS         75       4- φ3 Mounting Hole         1       10         10       13.5         10       13.5         10       13.5         10       13.5         10       13.5         10       13.5         10       13.5         10       13.5         10       13.5         10       13.5         10       13.5         10       13.5         10       13.5         10       13.5         10       13.5         10       13.5         10       13.5         10       13.5         10       13.5         10       13.5         10       13.5         10       13.5         10       13.5         10       13.5         10       13.5         10       13.5         10       13.5         10       13.5                                                                                                                                                                                                                                                                                                                                                                                                                                                                                                                                                                                                                                                                                         |                                                                                                          |                                                                                                                                                                                                                                                                                                                                                    |
| Model Name I S = SMA - FEMALE                                                                                                                                                                                                                                                                                                                                                                                                                                                                                                                                                                                                                                                                                                                                                                                                                                                                                                                                                                                                                                                                                                                                                                                                                                                                                                                                                                                                                                                                                                               | 75<br>65<br>$4-\phi 3$ Mounting Hole<br>10+13.5+14+14<br>10+13.5+14+14<br>10+13.5+14+14<br>10+13.5+14+14 | $\begin{tabular}{ c c c c c c c c c c c c c c c c c c c$                                                                                                                                                                                                                                                                                           |
| TYPICAL PERFORMANCE (Temp @+25°C)         Conversion Loss         Conversion Loss                                                                                                                                                                                                                                                                                                                                                                                                                                                                                                                                                                                                                                                                                                                                                                                                                                                                                                                                                                                                                                                                                                                                                                                                                                                                                                                                                                                                                                                           | TYPICAL PERFORMANCE (Temp @+25°C)                                                                        | R&K-MX050-1S B = BNC - FEMALE                                                                                                                                                                                                                                                                                                                      |