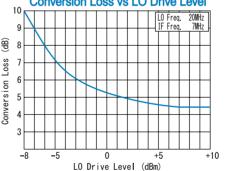

## DOUBLE BALANCED MIXER

| OUTLINE DRAWING $\times$ IN MILLIMETERS $\sqrt{\frac{75}{65}}$ $4-e3$ Mounting Hole $11.0dB$ $6.0dB$ $7.5dB$ $\sqrt{10}$ $\sqrt{11}$ $0.01 \cdot 0.1MHz$ $0.1 \cdot 50MHz$ $50 \cdot 100$ $\sqrt{10}$ $\sqrt{11}$ < | R&A-MX050-1S                                                                                             | <ul> <li>L0&amp;RF Frequency</li> <li>IF Frequency</li> <li>Lo Drive Level</li> <li>DC ~ 100MHz</li> <li>DC ~ 100MHz</li> <li>+7dBm</li> <li>Low Cost</li> <li>RoHS Compliance</li> <li>SPECIFICATIONS</li> <li>Frequency Range [LO&amp;RF] : 0.01 - 100MHz<br/>[IF] : DC - 100MHz</li> <li>Conversion Loss Max. (LO Drive Level +7dBm)</li> </ul> |
|---------------------------------------------------------------------------------------------------------------------------------------------------------------------------------------------------------------------------------------------------------------------------------------------------------------------------------------------------------------------------------------------------------------------------------------------------------------------------------------------------------------------------------------------------------------------------------------------------------------------------------------------------------------------------------------------------------------------------------------------------------------------------------------------------------------------------------------------------------------------------------------------------------------------------------------------------------------------------------------------------------------------------------------------------------------------------------------------------------------------------------------------------------------------------------------------------------------------------------------------------------------------------------------------------------------------------------------------------------------------------------------------------------------------------------------------------------------------------------------------------------------------------------------------|----------------------------------------------------------------------------------------------------------|----------------------------------------------------------------------------------------------------------------------------------------------------------------------------------------------------------------------------------------------------------------------------------------------------------------------------------------------------|
| OUTLINE DRAWING       ★ IN MILLIMETERS                                                                                                                                                                                                                                                                                                                                                                                                                                                                                                                                                                                                                                                                                                                                                                                                                                                                                                                                                                                                                                                                                                                                                                                                                                                                                                                                                                                                                                                                                                      | MADE IN JADAN                                                                                            | 0.01 - 0.1MHz 0.1 - 50MHz 50 - 100MHz<br>Typ. 5.0dB 4.5dB 5.5dB                                                                                                                                                                                                                                                                                    |
| OUTLINE DRAWING       ★ IN MILL IMETERS         75       4- φ3 Mounting Hole         1       10         10       13.5         10       13.5         10       13.5         10       13.5         10       13.5         10       13.5         10       13.5         10       13.5         10       13.5         10       13.5         10       13.5         10       13.5         10       13.5         10       13.5         10       13.5         10       13.5         10       13.5         10       13.5         10       13.5         10       13.5         10       13.5         10       13.5         10       13.5         10       13.5         10       13.5         10       13.5         10       13.5         10       13.5                                                                                                                                                                                                                                                                                                                                                                                                                                                                                                                                                                                                                                                                                         |                                                                                                          |                                                                                                                                                                                                                                                                                                                                                    |
| Model Name I S = SMA - FEMALE                                                                                                                                                                                                                                                                                                                                                                                                                                                                                                                                                                                                                                                                                                                                                                                                                                                                                                                                                                                                                                                                                                                                                                                                                                                                                                                                                                                                                                                                                                               | 75<br>65<br>$4-\phi 3$ Mounting Hole<br>10+13.5+14+14<br>10+13.5+14+14<br>10+13.5+14+14<br>10+13.5+14+14 | $\begin{tabular}{ c c c c c c c c c c c c c c c c c c c$                                                                                                                                                                                                                                                                                           |
| TYPICAL PERFORMANCE (Temp @+25°C)         Conversion Loss         Conversion Loss                                                                                                                                                                                                                                                                                                                                                                                                                                                                                                                                                                                                                                                                                                                                                                                                                                                                                                                                                                                                                                                                                                                                                                                                                                                                                                                                                                                                                                                           | TYPICAL PERFORMANCE (Temp @+25°C)                                                                        | R&K-MX050-1S B = BNC - FEMALE                                                                                                                                                                                                                                                                                                                      |