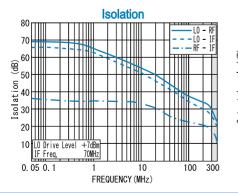

## DOUBLE BALANCED MIXER

| R&K-MX090-1S                                                                                                                                                                                                                                                                                                                                                                      | ■ L0&RF Frequency<br>■ IF Frequency<br>■ Lo Drive Level<br>■ Low Cost<br>■ RoHS Compliance<br>SPECIFICATIONS<br>Frequency Range [LO&RF] : 0.05 - 300MHz<br>[IF] : DC - 300MHz<br>Conversion Loss Max. (LO Drive Level +7dBm)<br>$\boxed{\frac{0.05 \sim 300MHz}{150 - 300MHz}}$                                                                                                                                                                                                                                                                                           |
|-----------------------------------------------------------------------------------------------------------------------------------------------------------------------------------------------------------------------------------------------------------------------------------------------------------------------------------------------------------------------------------|---------------------------------------------------------------------------------------------------------------------------------------------------------------------------------------------------------------------------------------------------------------------------------------------------------------------------------------------------------------------------------------------------------------------------------------------------------------------------------------------------------------------------------------------------------------------------|
|                                                                                                                                                                                                                                                                                                                                                                                   | Max.11.0dB7.5dB9.5dBIsolation (min.) $1$ 0.05 - 0.5MHz0.5 - 150MHz150 - 300MHz $1$ 0.05 - 0.5MHz25dB20dB $1$ 0.0 IF40dB20dB10dB $RF - IF$ 25dB15dB10dBInput IP3 @Center Band: +13dBm (typ.)Input 1dB Comp. Point: + 1dBm (typ.)Impedance (All Ports): 50 $\Omega$ Maximum RF Input Power: 50mWMaximum Peak IF Current: 50mAOperating Temperature: -40°C to + 85°CStorage Temperature: -40°C to +100°CConnectors (Standard): SMA-FemaleConnectors (Option): BNC-FemaleWeight (SMA Connector): 65g (typ.)HOW TO ORDERModel NameS = SMA - FEMALER&K-MX090-1SS = SMA - FEMALE |
| TYPICAL PERFORMANCE (Temp @+25°C)   Conversion Loss SCHEMATIC   10 10 10 10 10 10 10 10 10 10 10 10 10 10 10 10 10 10 10 10 10 10 10 10 10 10 10 10 10 10 10 10 10 10 10 10 10 10 10 10 10 10 10 10 10 10 10 10 10 10 10 10 10 10 10 10 10 10 10 10 10 10 10 10 10 10 10 10 10 10 10 10 10 10 10 10 10 10 10 10 10 10 10 10 10 10 10 10 10 10 10 10 10 10 10 10 10 10 10 10 10 10 |                                                                                                                                                                                                                                                                                                                                                                                                                                                                                                                                                                           |