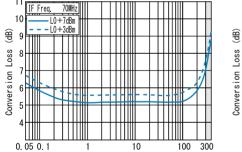

## DOUBLE BALANCED MIXER

| R&K-MX090-1S                                                                                                                                                                                                                                                                                                                                                                      | ■ L0&RF Frequency<br>■ IF Frequency<br>■ Lo Drive Level<br>■ Low Cost<br>■ RoHS Compliance<br>SPECIFICATIONS<br>Frequency Range [LO&RF] : 0.05 - 300MHz<br>[IF] : DC - 300MHz<br>Conversion Loss Max. (LO Drive Level +7dBm)<br>$\boxed{\frac{0.05 \sim 300MHz}{150 - 300MHz}}$                                                                                                                                                                                                                                                                                           |
|-----------------------------------------------------------------------------------------------------------------------------------------------------------------------------------------------------------------------------------------------------------------------------------------------------------------------------------------------------------------------------------|---------------------------------------------------------------------------------------------------------------------------------------------------------------------------------------------------------------------------------------------------------------------------------------------------------------------------------------------------------------------------------------------------------------------------------------------------------------------------------------------------------------------------------------------------------------------------|
|                                                                                                                                                                                                                                                                                                                                                                                   | Max.11.0dB7.5dB9.5dBIsolation (min.) $1$ 0.05 - 0.5MHz0.5 - 150MHz150 - 300MHz $1$ 0.05 - 0.5MHz25dB20dB $1$ 0.0 IF40dB20dB10dB $RF - IF$ 25dB15dB10dBInput IP3 @Center Band: +13dBm (typ.)Input 1dB Comp. Point: + 1dBm (typ.)Impedance (All Ports): 50 $\Omega$ Maximum RF Input Power: 50mWMaximum Peak IF Current: 50mAOperating Temperature: -40°C to + 85°CStorage Temperature: -40°C to +100°CConnectors (Standard): SMA-FemaleConnectors (Option): BNC-FemaleWeight (SMA Connector): 65g (typ.)HOW TO ORDERModel NameS = SMA - FEMALER&K-MX090-1SS = SMA - FEMALE |
| TYPICAL PERFORMANCE (Temp @+25°C)   Conversion Loss SCHEMATIC   10 10 10 10 10 10 10 10 10 10 10 10 10 10 10 10 10 10 10 10 10 10 10 10 10 10 10 10 10 10 10 10 10 10 10 10 10 10 10 10 10 10 10 10 10 10 10 10 10 10 10 10 10 10 10 10 10 10 10 10 10 10 10 10 10 10 10 10 10 10 10 10 10 10 10 10 10 10 10 10 10 10 10 10 10 10 10 10 10 10 10 10 10 10 10 10 10 10 10 10 10 10 |                                                                                                                                                                                                                                                                                                                                                                                                                                                                                                                                                                           |