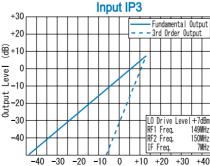

## DOUBLE BALANCED MIXER

| R&K-MX090-1S                                                                                                                                                                                                                                                                                                                                                                      | ■ L0&RF Frequency<br>■ IF Frequency<br>■ Lo Drive Level<br>■ Low Cost<br>■ RoHS Compliance<br>SPECIFICATIONS<br>Frequency Range [LO&RF] : 0.05 - 300MHz<br>[IF] : DC - 300MHz<br>Conversion Loss Max. (LO Drive Level +7dBm)<br>$\boxed{\frac{0.05 \sim 300MHz}{150 - 300MHz}}$                                                                                                                                                                                                                                                                                           |
|-----------------------------------------------------------------------------------------------------------------------------------------------------------------------------------------------------------------------------------------------------------------------------------------------------------------------------------------------------------------------------------|---------------------------------------------------------------------------------------------------------------------------------------------------------------------------------------------------------------------------------------------------------------------------------------------------------------------------------------------------------------------------------------------------------------------------------------------------------------------------------------------------------------------------------------------------------------------------|
|                                                                                                                                                                                                                                                                                                                                                                                   | Max.11.0dB7.5dB9.5dBIsolation (min.) $1$ 0.05 - 0.5MHz0.5 - 150MHz150 - 300MHz $1$ 0.05 - 0.5MHz25dB20dB $1$ 0.0 IF40dB20dB10dB $RF - IF$ 25dB15dB10dBInput IP3 @Center Band: +13dBm (typ.)Input 1dB Comp. Point: + 1dBm (typ.)Impedance (All Ports): 50 $\Omega$ Maximum RF Input Power: 50mWMaximum Peak IF Current: 50mAOperating Temperature: -40°C to + 85°CStorage Temperature: -40°C to +100°CConnectors (Standard): SMA-FemaleConnectors (Option): BNC-FemaleWeight (SMA Connector): 65g (typ.)HOW TO ORDERModel NameS = SMA - FEMALER&K-MX090-1SS = SMA - FEMALE |
| TYPICAL PERFORMANCE (Temp @+25°C)   Conversion Loss SCHEMATIC   10 10 10 10 10 10 10 10 10 10 10 10 10 10 10 10 10 10 10 10 10 10 10 10 10 10 10 10 10 10 10 10 10 10 10 10 10 10 10 10 10 10 10 10 10 10 10 10 10 10 10 10 10 10 10 10 10 10 10 10 10 10 10 10 10 10 10 10 10 10 10 10 10 10 10 10 10 10 10 10 10 10 10 10 10 10 10 10 10 10 10 10 10 10 10 10 10 10 10 10 10 10 |                                                                                                                                                                                                                                                                                                                                                                                                                                                                                                                                                                           |