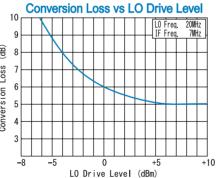

## DOUBLE BALANCED MIXER

| R&K-MX090-1S                                                                                                                                                                                                                                                                                                                                                                      | ■ L0&RF Frequency<br>■ IF Frequency<br>■ Lo Drive Level<br>■ Low Cost<br>■ RoHS Compliance<br>SPECIFICATIONS<br>Frequency Range [LO&RF] : 0.05 - 300MHz<br>[IF] : DC - 300MHz<br>Conversion Loss Max. (LO Drive Level +7dBm)<br>$\boxed{\frac{0.05 \sim 300MHz}{150 - 300MHz}}$                                                                                                                                                                                                                                                                                           |
|-----------------------------------------------------------------------------------------------------------------------------------------------------------------------------------------------------------------------------------------------------------------------------------------------------------------------------------------------------------------------------------|---------------------------------------------------------------------------------------------------------------------------------------------------------------------------------------------------------------------------------------------------------------------------------------------------------------------------------------------------------------------------------------------------------------------------------------------------------------------------------------------------------------------------------------------------------------------------|
|                                                                                                                                                                                                                                                                                                                                                                                   | Max.11.0dB7.5dB9.5dBIsolation (min.) $1$ 0.05 - 0.5MHz0.5 - 150MHz150 - 300MHz $1$ 0.05 - 0.5MHz25dB20dB $1$ 0.0 IF40dB20dB10dB $RF - IF$ 25dB15dB10dBInput IP3 @Center Band: +13dBm (typ.)Input 1dB Comp. Point: + 1dBm (typ.)Impedance (All Ports): 50 $\Omega$ Maximum RF Input Power: 50mWMaximum Peak IF Current: 50mAOperating Temperature: -40°C to + 85°CStorage Temperature: -40°C to +100°CConnectors (Standard): SMA-FemaleConnectors (Option): BNC-FemaleWeight (SMA Connector): 65g (typ.)HOW TO ORDERModel NameS = SMA - FEMALER&K-MX090-1SS = SMA - FEMALE |
| TYPICAL PERFORMANCE (Temp @+25°C)   Conversion Loss SCHEMATIC   10 10 10 10 10 10 10 10 10 10 10 10 10 10 10 10 10 10 10 10 10 10 10 10 10 10 10 10 10 10 10 10 10 10 10 10 10 10 10 10 10 10 10 10 10 10 10 10 10 10 10 10 10 10 10 10 10 10 10 10 10 10 10 10 10 10 10 10 10 10 10 10 10 10 10 10 10 10 10 10 10 10 10 10 10 10 10 10 10 10 10 10 10 10 10 10 10 10 10 10 10 10 |                                                                                                                                                                                                                                                                                                                                                                                                                                                                                                                                                                           |