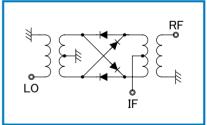

## DOUBLE BALANCED MIXER

| R&K-MX090-1S                                                                                                                                                                                                                                                                                                                                                                      | ■ L0&RF Frequency<br>■ IF Frequency<br>■ Lo Drive Level<br>■ Low Cost<br>■ RoHS Compliance<br>SPECIFICATIONS<br>Frequency Range [LO&RF] : 0.05 - 300MHz<br>[IF] : DC - 300MHz<br>Conversion Loss Max. (LO Drive Level +7dBm)<br>$\boxed{\frac{0.05 \sim 300MHz}{150 - 300MHz}}$                                                                                                                                                                                                                                                                                           |
|-----------------------------------------------------------------------------------------------------------------------------------------------------------------------------------------------------------------------------------------------------------------------------------------------------------------------------------------------------------------------------------|---------------------------------------------------------------------------------------------------------------------------------------------------------------------------------------------------------------------------------------------------------------------------------------------------------------------------------------------------------------------------------------------------------------------------------------------------------------------------------------------------------------------------------------------------------------------------|
|                                                                                                                                                                                                                                                                                                                                                                                   | Max.11.0dB7.5dB9.5dBIsolation (min.) $1$ 0.05 - 0.5MHz0.5 - 150MHz150 - 300MHz $1$ 0.05 - 0.5MHz25dB20dB $1$ 0.0 IF40dB20dB10dB $RF - IF$ 25dB15dB10dBInput IP3 @Center Band: +13dBm (typ.)Input 1dB Comp. Point: + 1dBm (typ.)Impedance (All Ports): 50 $\Omega$ Maximum RF Input Power: 50mWMaximum Peak IF Current: 50mAOperating Temperature: -40°C to + 85°CStorage Temperature: -40°C to +100°CConnectors (Standard): SMA-FemaleConnectors (Option): BNC-FemaleWeight (SMA Connector): 65g (typ.)HOW TO ORDERModel NameS = SMA - FEMALER&K-MX090-1SS = SMA - FEMALE |
| TYPICAL PERFORMANCE (Temp @+25°C)   Conversion Loss SCHEMATIC   10 10 10 10 10 10 10 10 10 10 10 10 10 10 10 10 10 10 10 10 10 10 10 10 10 10 10 10 10 10 10 10 10 10 10 10 10 10 10 10 10 10 10 10 10 10 10 10 10 10 10 10 10 10 10 10 10 10 10 10 10 10 10 10 10 10 10 10 10 10 10 10 10 10 10 10 10 10 10 10 10 10 10 10 10 10 10 10 10 10 10 10 10 10 10 10 10 10 10 10 10 10 |                                                                                                                                                                                                                                                                                                                                                                                                                                                                                                                                                                           |