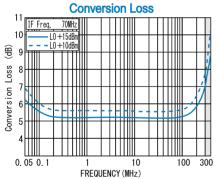

## DOUBLE BALANCED MIXER

| R&A-MX110-1S                      | $ \begin{array}{c} \text{L0\&RF Frequency} \\ \text{IF Frequency} \\ \text{Lo Drive Level} \\ \text{Lo Drive Level} \\ \text{Low Cost} \\ \text{RoHS Compliance} \\ \hline \\ $                                                                                                                                    |
|-----------------------------------|----------------------------------------------------------------------------------------------------------------------------------------------------------------------------------------------------------------------------------------------------------------------------------------------------------------------------------------------------------------------------------------------------|
| OUTLINE DRAWING XIN MILLIMETERS   | Isolation (min.)<br>0.05 - 0.5MHz 0.5 - 150MHz 150 - 300MHz                                                                                                                                                                                                                                                                                                                                        |
|                                   | LO - RF 45dB 25dB 20dB                                                                                                                                                                                                                                                                                                                                                                             |
| 75<br>4- #3 Mounting Hole         | LO - IF 40dB 20dB 10dB   RF - IF 25dB 15dB 10dB                                                                                                                                                                                                                                                                                                                                                    |
| 4-63 Mounting Hole                | Input IP3 @Center Band: $+20dBm (typ.)$ Input 1dB Comp. Point: $+9dBm (typ.)$ Impedance (All Ports): $50 \Omega$ Maximum RF Input Power: $200mW$ Maximum Peak IF Current: $50mA$ Operating Temperature: $-40^{\circ}C to + 85^{\circ}C$ Storage Temperature: $-40^{\circ}C to + 100^{\circ}C$ Connectors (Standard): SMA-FemaleConnectors (Option): BNC-FemaleWeight (SMA Connector): $65g (typ.)$ |
| TYPICAL PERFORMANCE (Temp @+25°C) | Model Name<br>R&K-MX110-1S<br>B = BNC - FEMALE                                                                                                                                                                                                                                                                                                                                                     |