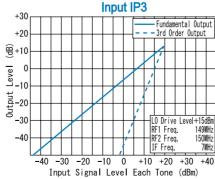

## DOUBLE BALANCED MIXER

| R&A-MX110-1S                      | $ \begin{array}{c} \text{L0\&RF Frequency} \\ \text{IF Frequency} \\ \text{Lo Drive Level} \\ \text{Lo Drive Level} \\ \text{Low Cost} \\ \text{RoHS Compliance} \\ \hline \\ $                                                                                                                                    |
|-----------------------------------|----------------------------------------------------------------------------------------------------------------------------------------------------------------------------------------------------------------------------------------------------------------------------------------------------------------------------------------------------------------------------------------------------|
| OUTLINE DRAWING XIN MILLIMETERS   | Isolation (min.)<br>0.05 - 0.5MHz 0.5 - 150MHz 150 - 300MHz                                                                                                                                                                                                                                                                                                                                        |
|                                   | LO - RF 45dB 25dB 20dB                                                                                                                                                                                                                                                                                                                                                                             |
| 75<br>4- #3 Mounting Hole         | LO - IF 40dB 20dB 10dB   RF - IF 25dB 15dB 10dB                                                                                                                                                                                                                                                                                                                                                    |
| 4-63 Mounting Hole                | Input IP3 @Center Band: $+20dBm (typ.)$ Input 1dB Comp. Point: $+9dBm (typ.)$ Impedance (All Ports): $50 \Omega$ Maximum RF Input Power: $200mW$ Maximum Peak IF Current: $50mA$ Operating Temperature: $-40^{\circ}C to + 85^{\circ}C$ Storage Temperature: $-40^{\circ}C to + 100^{\circ}C$ Connectors (Standard): SMA-FemaleConnectors (Option): BNC-FemaleWeight (SMA Connector): $65g (typ.)$ |
| TYPICAL PERFORMANCE (Temp @+25°C) | Model Name<br>R&K-MX110-1S<br>B = BNC - FEMALE                                                                                                                                                                                                                                                                                                                                                     |