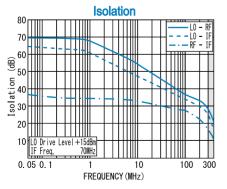

## DOUBLE BALANCED MIXER

| R&A-MX110-1S                      | $ \begin{array}{c} \text{L0\&RF Frequency} \\ \text{IF Frequency} \\ \text{Lo Drive Level} \\ \text{Lo Drive Level} \\ \text{Low Cost} \\ \text{RoHS Compliance} \\ \hline \\ $                                                                                                                                    |
|-----------------------------------|----------------------------------------------------------------------------------------------------------------------------------------------------------------------------------------------------------------------------------------------------------------------------------------------------------------------------------------------------------------------------------------------------|
| OUTLINE DRAWING XIN MILLIMETERS   | Isolation (min.)<br>0.05 - 0.5MHz 0.5 - 150MHz 150 - 300MHz                                                                                                                                                                                                                                                                                                                                        |
|                                   | LO - RF 45dB 25dB 20dB                                                                                                                                                                                                                                                                                                                                                                             |
| 75<br>4- #3 Mounting Hole         | LO - IF 40dB 20dB 10dB   RF - IF 25dB 15dB 10dB                                                                                                                                                                                                                                                                                                                                                    |
| 4-63 Mounting Hole                | Input IP3 @Center Band: $+20dBm (typ.)$ Input 1dB Comp. Point: $+9dBm (typ.)$ Impedance (All Ports): $50 \Omega$ Maximum RF Input Power: $200mW$ Maximum Peak IF Current: $50mA$ Operating Temperature: $-40^{\circ}C to + 85^{\circ}C$ Storage Temperature: $-40^{\circ}C to + 100^{\circ}C$ Connectors (Standard): SMA-FemaleConnectors (Option): BNC-FemaleWeight (SMA Connector): $65g (typ.)$ |
| TYPICAL PERFORMANCE (Temp @+25°C) | Model Name<br>R&K-MX110-1S<br>B = BNC - FEMALE                                                                                                                                                                                                                                                                                                                                                     |