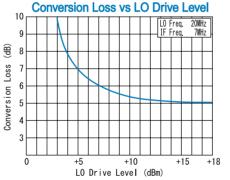

## DOUBLE BALANCED MIXER

| R&A-MX110-1S                      | $ \begin{array}{c} \text{L0\&RF Frequency} \\ \text{IF Frequency} \\ \text{Lo Drive Level} \\ \text{Lo Drive Level} \\ \text{Low Cost} \\ \text{RoHS Compliance} \\ \hline \\ $                                                                                                                                    |
|-----------------------------------|----------------------------------------------------------------------------------------------------------------------------------------------------------------------------------------------------------------------------------------------------------------------------------------------------------------------------------------------------------------------------------------------------|
| OUTLINE DRAWING XIN MILLIMETERS   | Isolation (min.)<br>0.05 - 0.5MHz 0.5 - 150MHz 150 - 300MHz                                                                                                                                                                                                                                                                                                                                        |
|                                   | LO - RF 45dB 25dB 20dB                                                                                                                                                                                                                                                                                                                                                                             |
| 75<br>4- #3 Mounting Hole         | LO - IF 40dB 20dB 10dB   RF - IF 25dB 15dB 10dB                                                                                                                                                                                                                                                                                                                                                    |
| 4-63 Mounting Hole                | Input IP3 @Center Band: $+20dBm (typ.)$ Input 1dB Comp. Point: $+9dBm (typ.)$ Impedance (All Ports): $50 \Omega$ Maximum RF Input Power: $200mW$ Maximum Peak IF Current: $50mA$ Operating Temperature: $-40^{\circ}C to + 85^{\circ}C$ Storage Temperature: $-40^{\circ}C to + 100^{\circ}C$ Connectors (Standard): SMA-FemaleConnectors (Option): BNC-FemaleWeight (SMA Connector): $65g (typ.)$ |
| TYPICAL PERFORMANCE (Temp @+25°C) | Model Name<br>R&K-MX110-1S<br>B = BNC - FEMALE                                                                                                                                                                                                                                                                                                                                                     |