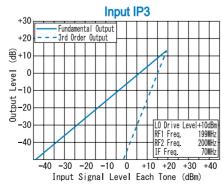

Input IP3 @Center Band : +20dBm (typ.) Input 1dB Comp. Point : + 5dBm (typ.) Impedance (All Ports) : 50 Ω Maximum RF Input Power : 50mW

Maximum Peak IF Current : 50mA Operating Temperature Storage Temperature