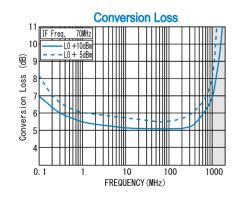

### TYPICAL PERFORMANCE (Temp @+25°C)

### **SPECIFICATIONS**

Frequency Range [LO&RF] : 0.1 - 1000MHz : DC - 1000MHz [IF]

Conversion Loss Max. (LO Drive Level +10dBm)

|      | •          |            | · ·           |
|------|------------|------------|---------------|
|      | 0.1 - 1MHz | 1 - 500MHz | 500 - 1000MHz |
| Typ. | 6.0dB      | 5.5dB      | 7.0dB         |
| Max. | 12.5dB     | 7.5dB      | 10.0dB        |