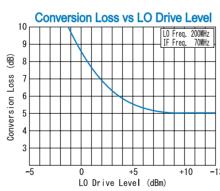

### TYPICAL PERFORMANCE (Temp @+25°C)

Input IP3 @Center Band : +20dBm (typ.) Input 1dB Comp. Point : + 5dBm (typ.) Impedance (All Ports) : 50 Ω Maximum RF Input Power : 50mW

Maximum Peak IF Current : 50mA Operating Temperature Storage Temperature