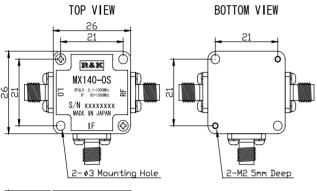

### **OUTLINE DRAWING**

**XIN MILLIMETERS** 

( 。

■ L0&RF Frequency■ IF Frequency■ Lo Drive Level :0.1 ~ 1000MHz :DC ~ 1000MHz

■ Low Cost

■ RoHS Compliance