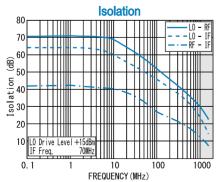

#### Isolation (min.)

|         | 0.1 - 1MHz | 1 - 500MHz | 500 - 1000MHz |
|---------|------------|------------|---------------|
| LO - RF | 50dB       | 30dB       | 20dB          |
| LO - IF | 45dB       | 25dB       | 12dB          |
| RF - IF | 30dB       | 10dB       | 5dB           |

### TYPICAL PERFORMANCE (Temp @+25°C)

R&K reserves the right to make changes in the specifications of or discontinue products at any time without notice. R&K products shall not be used for or in connection with equipment that requires an extremely high level of reliability and safety such as aerospace uses or medical life support equipment Further, R&K cannot export products to any country for use in military or defense applications