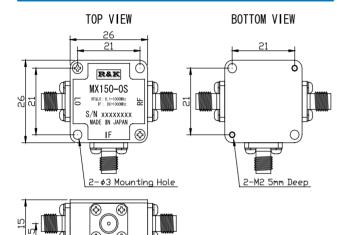

## **OUTLINE DRAWING**

**XIN MILLIMETERS** 

■ L0&RF Frequency■ IF Frequency■ Lo Drive Level :01 ~ 1000MHz :DC ~ 1000MHz : +15dBm

■ Low Cost

■ RoHS Compliance