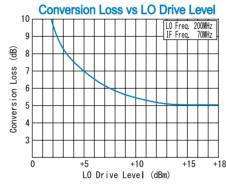

### TYPICAL PERFORMANCE (Temp @+25°C)

R&K reserves the right to make changes in the specifications of or discontinue products at any time without notice. R&K products shall not be used for or in connection with equipment that requires an extremely high level of reliability and safety such as aerospace uses or medical life support equipment Further, R&K cannot export products to any country for use in military or defense applications

Input IP3 @Center Band : +23dBm (typ.) Input 1dB Comp. Point : + 9dBm (typ.) Impedance (All Ports) : 50 Ω Maximum RF Input Power : 200mW

: 50mA Maximum Peak IF Current  $: -40^{\circ}\text{C to} + 85^{\circ}\text{C}$ **Operating Temperature** Storage Temperature : -40°C to +100°C Connectors (Standard) : SMA-Female Connectors (Option) : N-Female