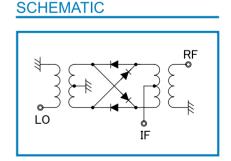

## **OUTLINE DRAWING**

**XIN MILLIMETERS** 

■ L0&RF Frequency■ IF Frequency■ Lo Drive Level :01 ~ 1000MHz :DC ~ 1000MHz : +15dBm

■ Low Cost

■ RoHS Compliance