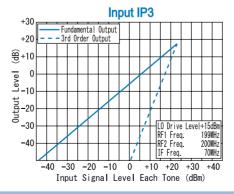

Input IP3 @Center Band : +23dBm (typ.) Input 1dB Comp. Point : + 9dBm (typ.) Impedance (All Ports) : 50 Ω Maximum RF Input Power : 200mW

: 50mA Maximum Peak IF Current  $: -40^{\circ}\text{C to} + 85^{\circ}\text{C}$ **Operating Temperature** Storage Temperature : -40°C to +100°C Connectors (Standard) : SMA-Female Connectors (Option) : N-Female

### TYPICAL PERFORMANCE (Temp @+25°C)

R&K reserves the right to make changes in the specifications of or discontinue products at any time without notice. R&K products shall not be used for or in connection with equipment that requires an extremely high level of reliability and safety such as aerospace uses or medical life support equipment Further, R&K cannot export products to any country for use in military or defense applications