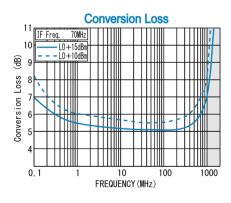

### TYPICAL PERFORMANCE (Temp @+25°C)

R&K reserves the right to make changes in the specifications of or discontinue products at any time without notice. R&K products shall not be used for or in connection with equipment that requires an extremely high level of reliability and safety such as aerospace uses or medical life support equipment Further, R&K cannot export products to any country for use in military or defense applications

# **SPECIFICATIONS**

Frequency Range [LO&RF] : 0.1 - 1000MHz

: DC - 1000MHz [IF]

Conversion Loss Max. (LO Drive Level +15dBm)

|      | 0.1 - 1MHz | 1 - 500MHz | 500 - 1000MHz |
|------|------------|------------|---------------|
| Тур. | 6.0dB      | 5.5dB      | 7.0dB         |
| Max. | 12.5dB     | 7.5dB      | 10.0dB        |