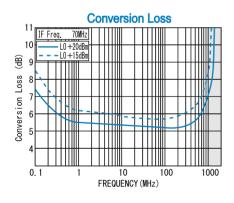

#### **SPECIFICATIONS**

Frequency Range [LO&RF] : 0.1 - 1000MHz : DC - 1000MHz [IF]

Conversion Loss Max. (LO Drive Level +20dBm)

|      | •          |            | ,             |
|------|------------|------------|---------------|
|      | 0.1 - 1MHz | 1 - 500MHz | 500 - 1000MHz |
| Typ. | 6.0dB      | 5.5dB      | 7.0dB         |
| Max. | 12.5dB     | 7.5dB      | 10.0dB        |

#### TYPICAL PERFORMANCE (Temp @+25°C)