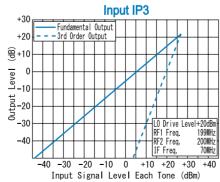

Input IP3 @Center Band : +27dBm (typ.) Input 1dB Comp. Point :+15dBm (typ.) Impedance (All Ports) : 50 Ω Maximum RF Input Power : 500mW Maximum Peak IF Current : 50mA

Operating Temperature  $: -40^{\circ}$ C to  $+ 85^{\circ}$ C Storage Temperature -40°C to +100°C Connectors (Standard) : SMA-Female Connectors (Option) : BNC-Female Weight (SMA Connector) : 65g (typ.)

#### TYPICAL PERFORMANCE (Temp @+25°C)