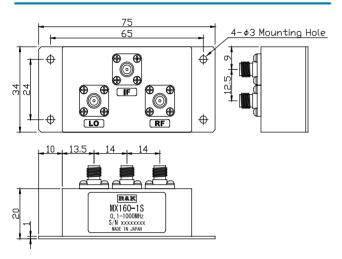

#### **OUTLINE DRAWING**

**XIN MILLIMETERS** 

LO&RF Frequency  $: 0.1 \sim 1000 MHz$ IF Frequency Lo Drive Level :DC ~ 1000MHz : +20dBm

■ Low Cost

■ RoHS Compliance