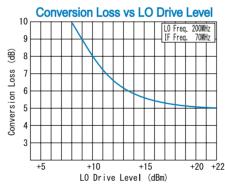

Input IP3 @Center Band : +27dBm (typ.) Input 1dB Comp. Point :+15dBm (typ.) Impedance (All Ports) : 50 Ω Maximum RF Input Power : 500mW Maximum Peak IF Current : 50mA

Operating Temperature  $: -40^{\circ}$ C to  $+ 85^{\circ}$ C Storage Temperature -40°C to +100°C Connectors (Standard) : SMA-Female Connectors (Option) : BNC-Female Weight (SMA Connector) : 65g (typ.)

#### TYPICAL PERFORMANCE (Temp @+25°C)