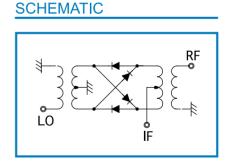

## **OUTLINE DRAWING**

**XIN MILLIMETERS** 

■ LO&RF Frequency ~ 1500MHz :5 ■ IF Frequency■ Lo Drive Level :DC ~ 1500MHz

 $\pm 7dBm$ 

■ Low Cost

■ RoHS Compliance