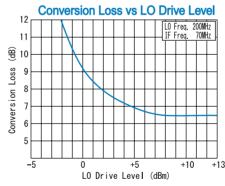

Input IP3 @Center Band : +12dBm (typ.) Input 1dB Comp. Point : + 2dBm (typ.)

Impedance (All Ports) : 50 Ω Maximum RF Input Power : 50mW Maximum Peak IF Current : 50mA

 $: -40^{\circ}$ C to + 85 $^{\circ}$ C **Operating Temperature** Storage Temperature : -40°C to +100°C Connectors (Standard) Connectors (Option) : SMA-Female : N-Female : BNC-Female

### TYPICAL PERFORMANCE (Temp @+25°C)

R&K reserves the right to make changes in the specifications of or discontinue products at any time without notice. R&K products shall not be used for or in connection with equipment that requires an extremely high level of reliability and safety such as aerospace uses or medical life support equipment Further, R&K cannot export products to any country for use in military or defense applications