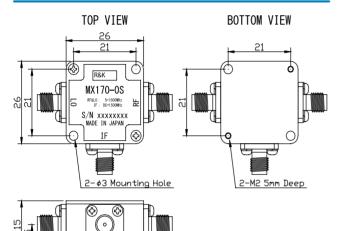

## **OUTLINE DRAWING**

**XIN MILLIMETERS** 

■ LO&RF Frequency ~ 1500MHz :5 ■ IF Frequency■ Lo Drive Level :DC ~ 1500MHz

 $\pm 7dBm$ 

■ Low Cost

■ RoHS Compliance