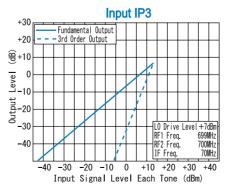

Input IP3 @Center Band : +12dBm (typ.) Input 1dB Comp. Point : + 2dBm (typ.)

Impedance (All Ports) : 50 Ω Maximum RF Input Power : 50mW Maximum Peak IF Current : 50mA

 $: -40^{\circ}$ C to + 85 $^{\circ}$ C **Operating Temperature** Storage Temperature : -40°C to +100°C Connectors (Standard) Connectors (Option) : SMA-Female : N-Female : BNC-Female

### TYPICAL PERFORMANCE (Temp @+25°C)

R&K reserves the right to make changes in the specifications of or discontinue products at any time without notice. R&K products shall not be used for or in connection with equipment that requires an extremely high level of reliability and safety such as aerospace uses or medical life support equipment Further, R&K cannot export products to any country for use in military or defense applications