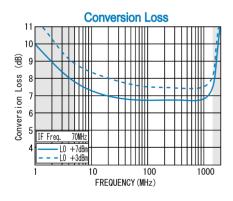

## **SPECIFICATIONS**

Frequency Range [LO&RF] - 1500MHz : 5

: DC - 1500MHz [IF]

Conversion Loss Max. (LO Drive Level +7dBm)

|      | 5 - 50MHz | 50 - 750MHz | 750 - 1500MHz |
|------|-----------|-------------|---------------|
| Тур. | 8.0dB     | 7.0dB       | 7.0dB         |
| Max. | 10.5dB    | 8.5dB       | 10.0dB        |

### TYPICAL PERFORMANCE (Temp @+25°C)

R&K reserves the right to make changes in the specifications of or discontinue products at any time without notice. R&K products shall not be used for or in connection with equipment that requires an extremely high level of reliability and safety such as aerospace uses or medical life support equipment Further, R&K cannot export products to any country for use in military or defense applications