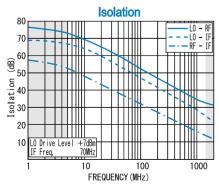

#### Isolation (min.)

|         | 5 - 50MHz | 50 - 750MHz | 750 - 1500MHz |
|---------|-----------|-------------|---------------|
| LO - RF | 45dB      | 25dB        | 20dB          |
| LO - IF | 40dB      | 22dB        | 15dB          |
| RF - IF | 30dB      | 15dB        | 8dB           |

### TYPICAL PERFORMANCE (Temp @+25°C)

R&K reserves the right to make changes in the specifications of or discontinue products at any time without notice. R&K products shall not be used for or in connection with equipment that requires an extremely high level of reliability and safety such as aerospace uses or medical life support equipment Further, R&K cannot export products to any country for use in military or defense applications