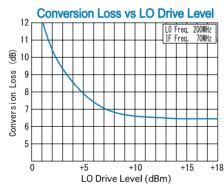

## **SPECIFICATIONS**

Frequency Range [LO&RF] : 5 - 1500MHz : DC - 1500MHz Conversion Loss Max. (LO Drive Level +10dBm)

|      | •         |             | ,             |
|------|-----------|-------------|---------------|
|      | 5 - 50MHz | 50 - 750MHz | 750 - 1500MHz |
| Тур. | 8.0dB     | 7.0dB       | 7.0dB         |
| Max. | 10.5dB    | 8 5dB       | 10.0dB        |

### TYPICAL PERFORMANCE (Temp @+25°C)

( 0 )