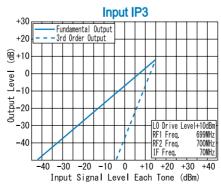

Input IP3 @Center Band Input 1dB Comp. Point : +15dBm (typ.) : + 5dBm (typ.) Impedance (All Ports) : 50 Ω

Maximum RF Input Power : 50mW Maximum Peak IF Current : 50mA

Operating Temperature : -40°C to + 85°C Storage Temperature -40°C to +100°C Connectors (Standard) SMA-Female Connectors (Option) : N-Female **BNC-Female** 

### TYPICAL PERFORMANCE (Temp @+25°C)

( 0 )