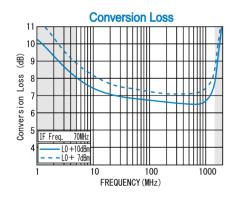

## **SPECIFICATIONS**

Frequency Range [LO&RF] : 5 - 1500MHz : DC - 1500MHz Conversion Loss Max. (LO Drive Level +10dBm)

|      | •         |             | ,             |
|------|-----------|-------------|---------------|
|      | 5 - 50MHz | 50 - 750MHz | 750 - 1500MHz |
| Тур. | 8.0dB     | 7.0dB       | 7.0dB         |
| Max. | 10.5dB    | 8 5dB       | 10.0dB        |

### TYPICAL PERFORMANCE (Temp @+25°C)

( 0 )