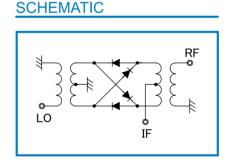

### **OUTLINE DRAWING**

**XIN MILLIMETERS** 

■ L0&RF Frequency■ IF Frequency■ Lo Drive Level :5 ~ 1500MHz :DC ~ 1500MHz : +10dBm

■ Low Cost

■ RoHS Compliance