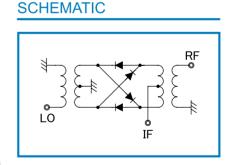

## **OUTLINE DRAWING**

**XIN MILLIMETERS** 

LO&RF Frequency :5 ~ 1500MHz IF Frequency Lo Drive Level :DC ~ 1500MHz : +10dBm

■ Low Cost

■ RoHS Compliance