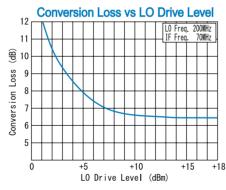

### TYPICAL PERFORMANCE (Temp @+25°C)

Input IP3 @Center Band : +15dBm (typ.) Input 1dB Comp. Point : + 5dBm (typ.) Impedance (All Ports) : 50 Ω : 50mW Maximum RF Input Power

Maximum Peak IF Current : 50mA Operating Temperature

 $= 40^{\circ}$ C to  $+ 85^{\circ}$ C Storage Temperature  $-40^{\circ}$ C to  $+100^{\circ}$ C SMA-Female Connectors (Standard) Connectors (Option) : BNC-Female Weight (SMA Connector) : 65g (typ.)