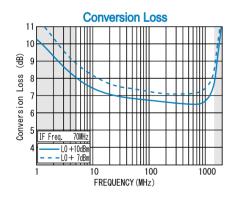

### TYPICAL PERFORMANCE (Temp @+25°C)

### **SPECIFICATIONS**

Frequency Range [LO&RF] : 5 - 1500MHz : DC - 1500MHz [IF]

Conversion Loss Max. (LO Drive Level +10dBm)

|      | 5 - 50MHz | 50 - 750MHz | 750 - 1500MHz |
|------|-----------|-------------|---------------|
| Тур. | 8.0dB     | 7.0dB       | 7.0dB         |
| Max. | 10.5dB    | 8.5dB       | 10.0dB        |