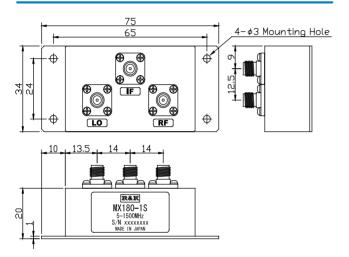

## **OUTLINE DRAWING**

**XIN MILLIMETERS** 

LO&RF Frequency :5 ~ 1500MHz IF Frequency Lo Drive Level :DC ~ 1500MHz : +10dBm

■ Low Cost

■ RoHS Compliance