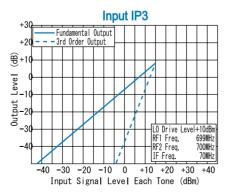

Input IP3 @Center Band : +15dBm (typ.) Input 1dB Comp. Point : + 5dBm (typ.) Impedance (All Ports) : 50 Ω : 50mW Maximum RF Input Power

Maximum Peak IF Current : 50mA Operating Temperature

 $= 40^{\circ}$ C to  $+ 85^{\circ}$ C Storage Temperature  $-40^{\circ}$ C to  $+100^{\circ}$ C SMA-Female Connectors (Standard) Connectors (Option) : BNC-Female Weight (SMA Connector) : 65g (typ.)

### TYPICAL PERFORMANCE (Temp @+25°C)