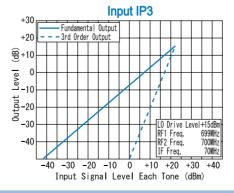

Input IP3 @Center Band : +23dBm (typ.) Input 1dB Comp. Point : + 9dBm (typ.) Impedance (All Ports) : 50 Ω

Maximum RF Input Power : 200mW Maximum Peak IF Current : 50mA

Operating Temperature : -40°C to + 85°C Storage Temperature : -40°C to +100°C Connectors (Standard) : SMA-Female Connectors (Option) : N-Female : BNC-Female