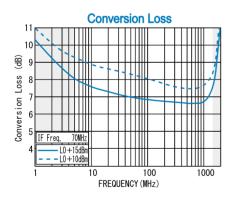

## **SPECIFICATIONS**

: 5 - 1500MHz : DC - 1500MHz Frequency Range [LO&RF]

Conversion Loss Max. (LO Drive Level +15dBm)

|      | •         |             | •             |
|------|-----------|-------------|---------------|
|      | 5 - 50MHz | 50 - 750MHz | 750 - 1500MHz |
| Тур. | 8.0dB     | 7.0dB       | 7.0dB         |
| Max. | 10.5dB    | 8.5dB       | 10.0dB        |
|      |           |             |               |

### TYPICAL PERFORMANCE (Temp @+25°C)

R&K reserves the right to make changes in the specifications of or discontinue products at any time without notice. R&K products shall not be used for or in connection with equipment that requires an extremely high level of reliability and safety such as aerospace uses or medical life support equipment Further, R&K cannot export products to any country for use in military or defense applications.