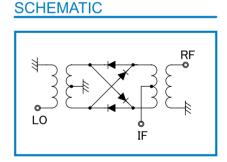

### **OUTLINE DRAWING**

**XIN MILLIMETERS** 

■ L0&RF Frequency■ IF Frequency■ Lo Drive Level

~ 1500MHz :5 :DC ~ 1500MHz

 $\pm 15dBm$ 

■ Low Cost

■ RoHS Compliance