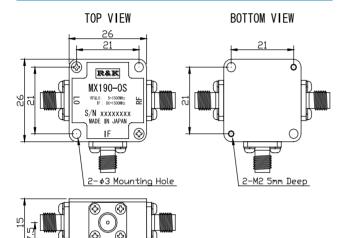

### **OUTLINE DRAWING**

**XIN MILLIMETERS** 

■ L0&RF Frequency■ IF Frequency■ Lo Drive Level

~ 1500MHz :5 :DC ~ 1500MHz

 $\pm 15dBm$ 

■ Low Cost

■ RoHS Compliance