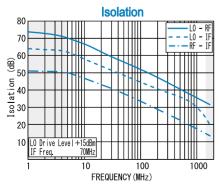

#### Isolation (min.)

|         | 5 - 50MHz | 50 - 750MHz | 750 - 1500MHz |
|---------|-----------|-------------|---------------|
| LO - RF | 45dB      | 30dB        | 20dB          |
| LO - IF | 40dB      | 22dB        | 12dB          |
| RF - IF | 30dB      | 15dB        | 8dB           |