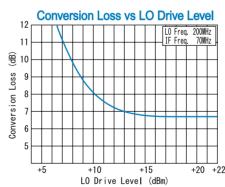

## **SPECIFICATIONS**

: 5 - 1500MHz : DC - 1500MHz Frequency Range [LO&RF]

Conversion Loss Max. (LO Drive Level +15dBm)

|      | •         |             | •             |
|------|-----------|-------------|---------------|
|      | 5 - 50MHz | 50 - 750MHz | 750 - 1500MHz |
| Тур. | 8.0dB     | 7.0dB       | 7.0dB         |
| Max. | 10.5dB    | 8.5dB       | 10.0dB        |
|      |           |             |               |

### TYPICAL PERFORMANCE (Temp @+25°C)

R&K reserves the right to make changes in the specifications of or discontinue products at any time without notice. R&K products shall not be used for or in connection with equipment that requires an extremely high level of reliability and safety such as aerospace uses or medical life support equipment Further, R&K cannot export products to any country for use in military or defense applications.