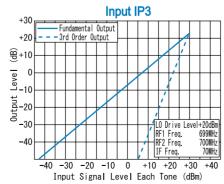

Input IP3 @Center Band : +30dBm (typ.) Input 1dB Comp. Point : +15dBm (typ.) Impedance (All Ports) : 50 Ω

Maximum RF Input Power : 500mW Maximum Peak IF Current : 50mA

: -40°C to + 85°C Operating Temperature Storage Temperature -40°C to +100°C Connectors (Standard) SMA-Female Connectors (Option) : N-Female **BNC-Female** 

#### TYPICAL PERFORMANCE (Temp @+25°C)

( 0 )