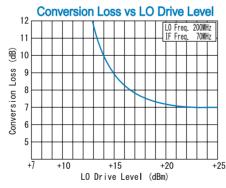

## **SPECIFICATIONS**

Frequency Range [LO&RF] - 1500MHz : DC - 1500MHz [IF]

Conversion Loss Max. (LO Drive Level +20dBm)

| (,   |           |             |               |  |
|------|-----------|-------------|---------------|--|
|      | 5 - 50MHz | 50 - 750MHz | 750 - 1500MHz |  |
| Тур. | 8.0dB     | 7.0dB       | 8.0dB         |  |
| Max. | 10.5dB    | 8.5dB       | 11.0dB        |  |

#### TYPICAL PERFORMANCE (Temp @+25°C)

( 0 )