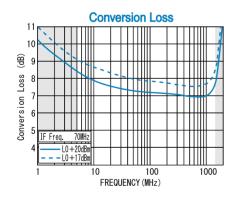

## **SPECIFICATIONS**

Frequency Range [LO&RF] - 1500MHz : DC - 1500MHz [IF]

Conversion Loss Max. (LO Drive Level +20dBm)

| (,   |           |             |               |  |
|------|-----------|-------------|---------------|--|
|      | 5 - 50MHz | 50 - 750MHz | 750 - 1500MHz |  |
| Тур. | 8.0dB     | 7.0dB       | 8.0dB         |  |
| Max. | 10.5dB    | 8.5dB       | 11.0dB        |  |

#### TYPICAL PERFORMANCE (Temp @+25°C)

( 0 )