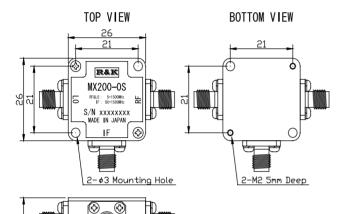

### **OUTLINE DRAWING**

**XIN MILLIMETERS** 

■ L0&RF Frequency■ IF Frequency■ Lo Drive Level :5 ~ 1500MHz :DC ~ 1500MHz  $\pm 20 dBm$ 

■ Low Cost

■ RoHS Compliance