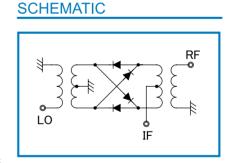

### **OUTLINE DRAWING**

**XIN MILLIMETERS** 

■ L0&RF Frequency■ IF Frequency■ Lo Drive Level :5 ~ 1500MHz :DC ~ 1500MHz  $\pm 20 dBm$ 

■ Low Cost

■ RoHS Compliance