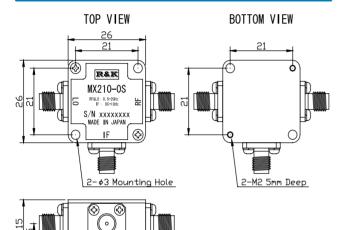

## **OUTLINE DRAWING**

**XIN MILLIMETERS** 

■ LO&RF Frequency■ IF Frequency■ Lo Drive Level :500 ~ 2000MHz : DC 1000MHz

 $\pm 7dBm$ 

■ Low Cost

■ RoHS Compliance