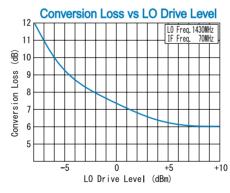

Input IP3 @Center Band : +9dBm (typ.) Input 1dB Comp. Point : +1dBm (typ.) Impedance (All Ports) : 50 Ω Maximum RF Input Power : 50mW Maximum Peak IF Current : 50mA

 $: -40^{\circ}$ C to + 85°C **Operating Temperature** Storage Temperature : -40°C to +100°C Connectors (Standard) : SMA-Female Connectors (Option) : N-Female Weight (SMA Connector) : 30g (typ.)

### TYPICAL PERFORMANCE (Temp @+25°C)

R&K reserves the right to make changes in the specifications of or discontinue products at any time without notice. R&K products shall not be used for or in connection with equipment that requires an extremely high level of reliability and safety such as aerospace uses or medical life support equipment Further, R&K cannot export products to any country for use in military or defense applications.