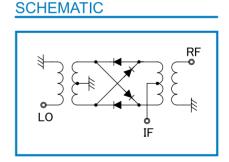

## **OUTLINE DRAWING**

**XIN MILLIMETERS** 

■ LO&RF Frequency■ IF Frequency■ Lo Drive Level :500 ~ 2000MHz : DC 1000MHz

 $\pm 7dBm$ 

■ Low Cost

■ RoHS Compliance