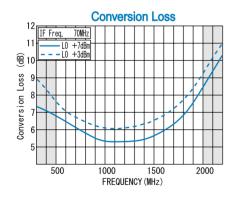

# **SPECIFICATIONS**

Frequency Range [LO&RF] : 500 - 2000MHz

: DC - 1000MHz [IF]

Conversion Loss Max. (LO Drive Level +7dBm)

|      | 500 - 1000MHz | 1000 - 1500MHz | 1500 - 2000MHz |
|------|---------------|----------------|----------------|
| Тур. | 6.5dB         | 6.0dB          | 8.0dB          |
| Max. | 10.0dB        | 8.0dB          | 11.0dB         |

### TYPICAL PERFORMANCE (Temp @+25°C)

R&K reserves the right to make changes in the specifications of or discontinue products at any time without notice. R&K products shall not be used for or in connection with equipment that requires an extremely high level of reliability and safety such as aerospace uses or medical life support equipment Further, R&K cannot export products to any country for use in military or defense applications.