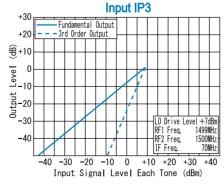

Input IP3 @Center Band : +9dBm (typ.) Input 1dB Comp. Point : +1dBm (typ.) Impedance (All Ports) : 50 Ω Maximum RF Input Power : 50mW Maximum Peak IF Current : 50mA

 $: -40^{\circ}$ C to + 85°C **Operating Temperature** Storage Temperature : -40°C to +100°C Connectors (Standard) : SMA-Female Connectors (Option) : N-Female Weight (SMA Connector) : 30g (typ.)

### TYPICAL PERFORMANCE (Temp @+25°C)

R&K reserves the right to make changes in the specifications of or discontinue products at any time without notice. R&K products shall not be used for or in connection with equipment that requires an extremely high level of reliability and safety such as aerospace uses or medical life support equipment Further, R&K cannot export products to any country for use in military or defense applications.