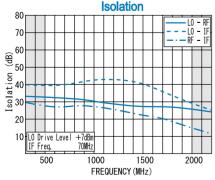

#### Isolation (min.)

|         | 500 - 1000MHz | 1000 - 1500MHz | 1500 - 2000MHz |
|---------|---------------|----------------|----------------|
| LO - RF | 20dB          | 20dB           | 20dB           |
| LO - IF | 20dB          | 20dB           | 15dB           |
| RF - IF | 15dB          | 10dB           | 8dB            |

### TYPICAL PERFORMANCE (Temp @+25°C)

R&K reserves the right to make changes in the specifications of or discontinue products at any time without notice. R&K products shall not be used for or in connection with equipment that requires an extremely high level of reliability and safety such as aerospace uses or medical life support equipment Further, R&K cannot export products to any country for use in military or defense applications.