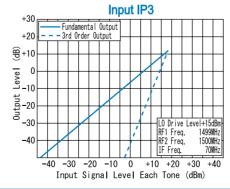

Input IP3 @Center Band : +18dBm (typ.) Input 1dB Comp. Point : + 8dBm (typ.) Impedance (All Ports) : 50 Ω Maximum RF Input Power : 200mW : 50mA Maximum Peak IF Current

 $: -40^{\circ}\text{C to} + 85^{\circ}\text{C}$ **Operating Temperature** Storage Temperature : -40°C to +100°C Connectors (Standard) Connectors (Option) : SMA-Female : N-Female Weight (SMA Connector) : 30g (typ.)

### TYPICAL PERFORMANCE (Temp @+25°C)

( 0

R&K reserves the right to make changes in the specifications of or discontinue products at any time without notice. R&K products shall not be used for or in connection with equipment that requires an extremely high level of reliability and safety such as aerospace uses or medical life support equipment Further, R&K cannot export products to any country for use in military or defense applications.