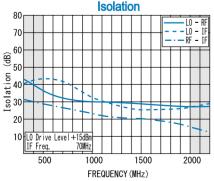

#### Isolation (min.)

|         | 500 - 1000MHz | 1000 - 1500MHz | 1500 - 2000MHz |
|---------|---------------|----------------|----------------|
| LO - RF | 20dB          | 20dB           | 20dB           |
| LO - IF | 20dB          | 20dB           | 15dB           |
| RF - IF | 15dB          | 10dB           | 8dB            |

### TYPICAL PERFORMANCE (Temp @+25°C)

( 0

R&K reserves the right to make changes in the specifications of or discontinue products at any time without notice. R&K products shall not be used for or in connection with equipment that requires an extremely high level of reliability and safety such as aerospace uses or medical life support equipment Further, R&K cannot export products to any country for use in military or defense applications.