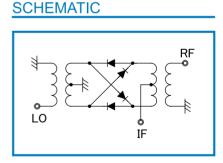

### **OUTLINE DRAWING**

**XIN MILLIMETERS** 

■ LO&RF Frequency■ IF Frequency■ Lo Drive Level :500 **~** 2000MHz :DC ~ 1000MHz : +15dBm

■ Low Cost

■ RoHS Compliance