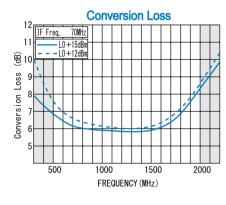

### TYPICAL PERFORMANCE (Temp @+25°C)

( 0

R&K reserves the right to make changes in the specifications of or discontinue products at any time without notice. R&K products shall not be used for or in connection with equipment that requires an extremely high level of reliability and safety such as aerospace uses or medical life support equipment Further, R&K cannot export products to any country for use in military or defense applications.

## **SPECIFICATIONS**

Frequency Range [LO&RF] : 500 - 2000MHz

: DC - 1000MHz [IF]

Conversion Loss Max. (LO Drive Level +15dBm)

|      | 500 - 1000MHz | 1000 - 1500MHz | 1500 - 2000MHz |
|------|---------------|----------------|----------------|
| Тур. | 6.5dB         | 6.0dB          | 8.0dB          |
| Max. | 10.0dB        | 8.0dB          | 11.0dB         |