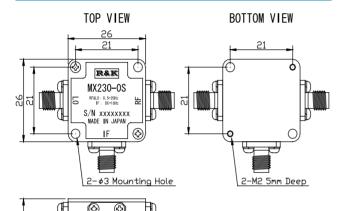

### **OUTLINE DRAWING**

**XIN MILLIMETERS** 

■ LO&RF Frequency■ IF Frequency■ Lo Drive Level :500 **~** 2000MHz :DC ~ 1000MHz : +15dBm

■ Low Cost

■ RoHS Compliance