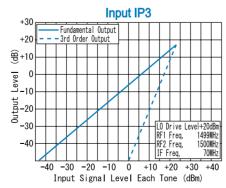

Input IP3 @Center Band : +23dBm (typ.) Input 1dB Comp. Point : +12dBm (typ.) Impedance (All Ports) : 50 Ω Maximum RF Input Power : 500mW Maximum Peak IF Current : 50mA

Operating Temperature  $: -40^{\circ}\text{C} \text{ to } + 85^{\circ}\text{C}$ Storage Temperature -40°C to +100°C Connectors : SMA-Female Weight : 65g (typ.)