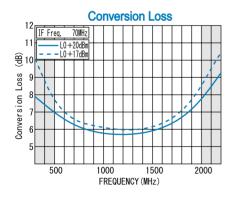

### **SPECIFICATIONS**

Frequency Range [LO&RF] : 500 - 2000MHz

: DC - 1000MHz [IF]

Conversion Loss Max. (LO Drive Level +20dBm)

| ·    |               |                |                |
|------|---------------|----------------|----------------|
|      | 500 - 1000MHz | 1000 - 1500MHz | 1500 - 2000MHz |
| Typ. | 6.5dB         | 6.0dB          | 8.0dB          |
| Max. | 10.0dB        | 8.0dB          | 11.0dB         |

#### TYPICAL PERFORMANCE (Temp @+25°C)