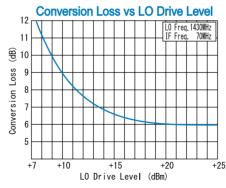

Input IP3 @Center Band : +23dBm (typ.) Input 1dB Comp. Point : +12dBm (typ.) Impedance (All Ports) : 50 Ω Maximum RF Input Power : 500mW Maximum Peak IF Current : 50mA

Operating Temperature  $: -40^{\circ}\text{C} \text{ to } + 85^{\circ}\text{C}$ Storage Temperature -40°C to +100°C Connectors : SMA-Female Weight : 65g (typ.)

#### TYPICAL PERFORMANCE (Temp @+25°C)