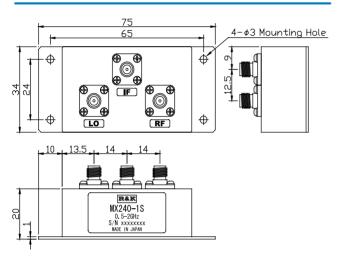

#### **OUTLINE DRAWING**

**XIN MILLIMETERS** 

LO&RF Frequency IF Frequency Lo Drive Level :500 ~ 2000MHz : DC ~ 1000MHz : +20dBm

■ Low Cost ■ RoHS Compliance