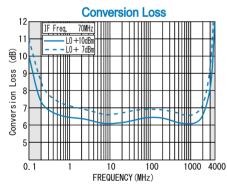

## TYPICAL PERFORMANCE (Temp @+25°C)

R&K reserves the right to make changes in the specifications of or discontinue products at any time without notice. R&K products shall not be used for or in connection with equipment that requires an extremely high level of reliability and safety such as aerospace uses or medical life support equipment. Further, R&K cannot export products to any country for use in military or defense applications.

# **SPECIFICATIONS**

Frequency Range [LO&RF] : 0.2 - 3000MHz

[IF] : 0.1 - 1000MHz

Conversion Loss Max. (LO Drive Level +10dBm)

|      | 0.2 - 2MHz | 2 - 1500MHz | 1500 - 3000MHz |
|------|------------|-------------|----------------|
| Тур. | 6.5dB      | 6.5dB       | 7.0dB          |
| Max. | 10.0dB     | 8.5dB       | 10.5dB         |