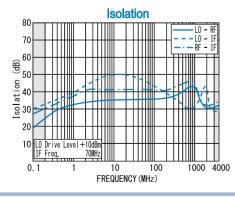

#### Isolation (min.)

|         | 0.2 - 2MHz | 2 - 1500MHz | 1500 - 3000MHz |
|---------|------------|-------------|----------------|
| LO - RF | 15dB       | 20dB        | 22dB           |
| LO - IF | 20dB       | 20dB        | 20dB           |
| RF - IF | 20dB       | 20dB        | 20dB           |

## TYPICAL PERFORMANCE (Temp @+25°C)

R&K reserves the right to make changes in the specifications of or discontinue products at any time without notice. R&K products shall not be used for or in connection with equipment that requires an extremely high level of reliability and safety such as aerospace uses or medical life support equipment. Further, R&K cannot export products to any country for use in military or defense applications.