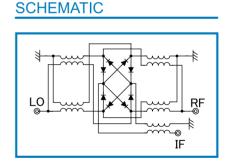

### **OUTLINE DRAWING**

**XIN MILLIMETERS** 

■ LO&RF Frequency

:0.2 ~ 3000MHz :0.1 ~ 1000MHz

: +10dBm

■ IF Frequency■ Lo Drive Level

■ Low Cost

■ RoHS Compliance