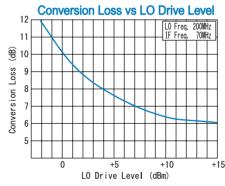

## TYPICAL PERFORMANCE (Temp @+25°C)

R&K reserves the right to make changes in the specifications of or discontinue products at any time without notice. R&K products shall not be used for or in connection with equipment that requires an extremely high level of reliability and safety such as aerospace uses or medical life support equipment. Further, R&K cannot export products to any country for use in military or defense applications.

# **SPECIFICATIONS**

Frequency Range [LO&RF] : 0.2 - 3000MHz

[IF] : 0.1 - 1000MHz

Conversion Loss Max. (LO Drive Level +10dBm)

|      | 0.2 - 2MHz | 2 - 1500MHz | 1500 - 3000MHz |
|------|------------|-------------|----------------|
| Тур. | 6.5dB      | 6.5dB       | 7.0dB          |
| Max. | 10.0dB     | 8.5dB       | 10.5dB         |