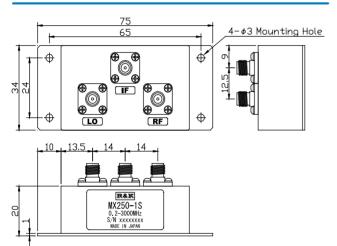

### **OUTLINE DRAWING**

**XIN MILLIMETERS** 

■ LO&RF Frequency

:0.2 ~ 3000MHz :0.1 ~ 1000MHz

: +10dBm

■ IF Frequency■ Lo Drive Level

■ Low Cost

■ RoHS Compliance

Maximum RF Input Power : 50mW
Maximum Peak IF Current : 50mB

Operating Temperature  $: -40^{\circ}\text{C} \text{ to } + 85^{\circ}\text{C}$ Storage Temperature  $: -40^{\circ}\text{C} \text{ to } + 100^{\circ}\text{C}$ Connectors : SMA-FemaleWeight : 65g (typ.)