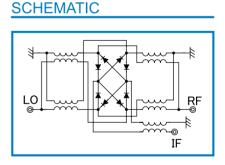

### **OUTLINE DRAWING**

**XIN MILLIMETERS** 

■ L0&RF Frequency■ IF Frequency■ Lo Drive Level :0.2 **~** 3000MHz :0.1 ~ 1000MHz  $\pm 15dBm$ 

■ Low Cost

■ RoHS Compliance