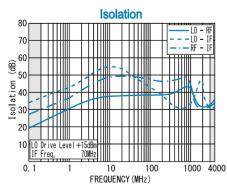

#### Isolation (min.)

|         | 0.2 - 2MHz | 2 - 1500MHz | 1500 - 3000MHz |
|---------|------------|-------------|----------------|
| LO - RF | 15dB       | 20dB        | 22dB           |
| LO - IF | 20dB       | 25dB        | 20dB           |
| RF - IF | 20dB       | 25dB        | 20dB           |

## TYPICAL PERFORMANCE (Temp @+25°C)

( 。

R&K reserves the right to make changes in the specifications of or discontinue products at any time without notice. R&K products shall not be used for or in connection with equipment that requires an extremely high level of reliability and safety such as aerospace uses or medical life support equipment. Further, R&K cannot export products to any country for use in military or defense applications.