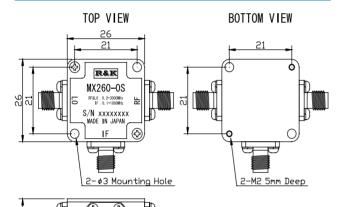

### **OUTLINE DRAWING**

**XIN MILLIMETERS** 

■ L0&RF Frequency■ IF Frequency■ Lo Drive Level :0.2 **~** 3000MHz :0.1 ~ 1000MHz  $\pm 15dBm$ 

■ Low Cost

■ RoHS Compliance