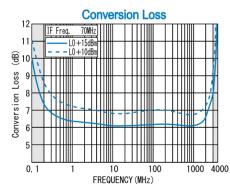

## TYPICAL PERFORMANCE (Temp @+25°C)

( 。

R&K reserves the right to make changes in the specifications of or discontinue products at any time without notice. R&K products shall not be used for or in connection with equipment that requires an extremely high level of reliability and safety such as aerospace uses or medical life support equipment. Further, R&K cannot export products to any country for use in military or defense applications.

# **SPECIFICATIONS**

Frequency Range [LO&RF] : 0.2 - 3000MHz : 0.1 - 1000MHz [IF]

Conversion Loss Max. (LO Drive Level +15dBm)

|      |            |             | •              |
|------|------------|-------------|----------------|
|      | 0.2 - 2MHz | 2 - 1500MHz | 1500 - 3000MHz |
| Тур. | 6.5dB      | 6.5dB       | 7.0dB          |
| Max. | 10.0dB     | 8.5dB       | 9.5dB          |