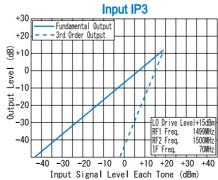

Input IP3 @Center Band : +19dBm (typ.) Input 1dB Comp. Point : + 9dBm (typ.) Impedance (All Ports) : 50 Ω Maximum RF Input Power : 200mW Maximum Peak IF Current : 50mA

: -40°C to + 85°C Operating Temperature -40°C to +100°C Storage Temperature Connectors (Standard) : SMA-Female Connectors (Option) : N-Female Weight (SMA Connector) : 30g (typ.)

## TYPICAL PERFORMANCE (Temp @+25°C)

( 。

R&K reserves the right to make changes in the specifications of or discontinue products at any time without notice. R&K products shall not be used for or in connection with equipment that requires an extremely high level of reliability and safety such as aerospace uses or medical life support equipment. Further, R&K cannot export products to any country for use in military or defense applications.