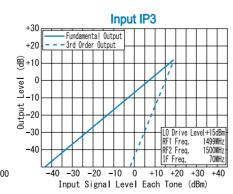

# TRIPLE BALANCED MIXER

| R&K-MX260-1S                                                                     | <ul> <li>LO&amp;RF Frequency</li> <li>IF Frequency</li> <li>Lo Drive Level</li> <li>Low Cost</li> <li>RoHS Compliance</li> <li>SPECIFICATIONS</li> <li>:0.2 ~ 3000MHz</li> <li>:0.1 ~ 1000MHz</li> <li>:15dBm</li> </ul>                                                                                                                                                                                                                                                                                                                                                                                                                                                                                                                                                                 |
|----------------------------------------------------------------------------------|------------------------------------------------------------------------------------------------------------------------------------------------------------------------------------------------------------------------------------------------------------------------------------------------------------------------------------------------------------------------------------------------------------------------------------------------------------------------------------------------------------------------------------------------------------------------------------------------------------------------------------------------------------------------------------------------------------------------------------------------------------------------------------------|
| M X260 1 S<br>RALA 0 2000 R S<br>RALA 0 2000 R S<br>S/N XXXXXXXX<br>MADE IN ARXA | Frequency Range         [LO&RF]         : 0.2 - 3000MHz           [IF]         : 0.1 - 1000MHz           Conversion Loss Max. (LO Drive Level +15dBm)           0.2 - 2MHz         2 - 1500MHz           Typ.         6.5dB         7.0dB                                                                                                                                                                                                                                                                                                                                                                                                                                                                                                                                                |
| OUTLINE DRAWING XIN MILLIMETERS                                                  | Max.         10.0dB         8.5dB         10.5dB           Isolation (min.)         0.2 - 2MHz         2 - 1500MHz         1500 - 3000MHz           LO - RF         15dB         20dB         22dB           LO - IF         20dB         20dB         20dB           RF - IF         20dB         20dB         20dB           Input IP3 @Center Band         : +19dBm (typ.)           Input 1dB Comp. Point         : + 9dBm (typ.)           Impedance (All Ports)         : 50 Ω           Maximum RF Input Power         : 200mW           Maximum Peak IF Current         : 50mA           Operating Temperature         : -40°C to + 85°C           Storage Temperature         : -40°C to +100°C           Connectors         : SMA-Female           Weight         : 65g (typ.) |
|                                                                                  | HOW TO ORDER<br>Model Name<br>R&K-MX260-1                                                                                                                                                                                                                                                                                                                                                                                                                                                                                                                                                                                                                                                                                                                                                |
| TYPICAL PERFORMANCE (Temp @+25°C)                                                |                                                                                                                                                                                                                                                                                                                                                                                                                                                                                                                                                                                                                                                                                                                                                                                          |