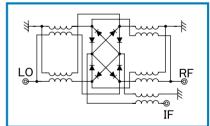

|

#### **Conversion Loss Conversion Loss vs LO Drive Level** 12 LO Freq. 200MHz IF Freq. 70MHz 70MHz IF Fred Freq 11 +15dB L0+10dBm ଞ୍ଚି 10 3 Conversion Loss 9 8 LO 7 6 5

+5

+10

LO Drive Level (dBm)

0

1000 4000

### Isolation 80 10 LÕ 70 RF - II 60 ଞ୍ଚି <sub>50</sub>' ation 40 H g 30 20 10 LO Drive Level +15dB IF Freq 70MH 70MHz 0.1 10 100 1000 4000 FREQUENCY (MHz)

10

FREQUENCY (MHz)

100

12

1

ଞ୍ଚି 10

9

8

0.1

1

Conversion Loss



### **SCHEMATIC**



### R&K reserves the right to make changes in the specifications of or discontinue products at any time without notice. R&K products shall not be used for or in connection with equipment that requires an extremely high level of reliability and safety such as aerospace uses or medical life support equipment. Further, R&K cannot export products to any country for use in military or defense applications.

## **R&K Company Limited**

+18

+15

721-1 Maeda, Fuji-City, Shizuoka-Pref. 416-8577 Japan Tel:+81-545-31-2600 E-mail:info@rkco.jp Fax:+81-545-31-1600 URL:http://rk-microwave.com