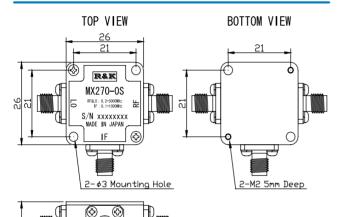

#### **OUTLINE DRAWING**

**XIN MILLIMETERS** 

■ LO&RF Frequency :0.2 ~ 3000MHz :0.1 ~ 1000MHz ■ IF Frequency■ Lo Drive Level  $\pm 20 dBm$ 

■ Low Cost

■ RoHS Compliance