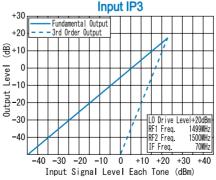

Input IP3 @Center Band : +23dBm (typ.) Input 1dB Comp. Point : +13dBm (typ.) Impedance (All Ports) : 50 Ω Maximum RF Input Power : 500mW Maximum Peak IF Current : 50mA

 $: -40^{\circ}\text{C to} + 85^{\circ}\text{C}$ **Operating Temperature** : -40°C to +100°C Storage Temperature : SMA-Female Connectors (Standard) Connectors (Option) : N-Female Weight (SMA Connector) : 30g (typ.)

#### TYPICAL PERFORMANCE (Temp @+25°C)

0

R&K reserves the right to make changes in the specifications of or discontinue products at any time without notice. R&K products shall not be used for or in connection with equipment that requires an extremely high level of reliability and safety such as aerospace uses or medical life support equipment Further, R&K cannot export products to any country for use in military or defense applications.