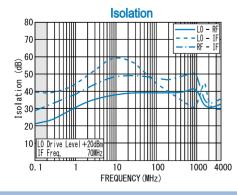

#### Isolation (min.)

|         | 0.2 - 2MHz | 2 - 1500MHz | 1500 - 3000MHz |
|---------|------------|-------------|----------------|
| LO - RF | 15dB       | 20dB        | 22dB           |
| LO - IF | 20dB       | 25dB        | 20dB           |
| RF - IF | 20dB       | 25dB        | 20dB           |

#### TYPICAL PERFORMANCE (Temp @+25°C)

0

R&K reserves the right to make changes in the specifications of or discontinue products at any time without notice. R&K products shall not be used for or in connection with equipment that requires an extremely high level of reliability and safety such as aerospace uses or medical life support equipment Further, R&K cannot export products to any country for use in military or defense applications.