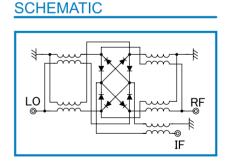

#### **OUTLINE DRAWING**

**XIN MILLIMETERS** 

■ LO&RF Frequency :0.2 ~ 3000MHz :0.1 ~ 1000MHz ■ IF Frequency■ Lo Drive Level  $\pm 20 dBm$ 

■ Low Cost

■ RoHS Compliance