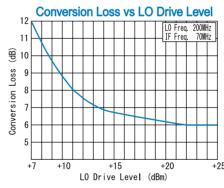

#### TYPICAL PERFORMANCE (Temp @+25°C)

0

R&K reserves the right to make changes in the specifications of or discontinue products at any time without notice. R&K products shall not be used for or in connection with equipment that requires an extremely high level of reliability and safety such as aerospace uses or medical life support equipment Further, R&K cannot export products to any country for use in military or defense applications.

### **SPECIFICATIONS**

Frequency Range [LO&RF] : 0.2 - 3000MHz

[IF] : 0.1 - 1000MHz

Conversion Loss Max. (LO Drive Level +20dBm)

|      | ,          |             | ,              |
|------|------------|-------------|----------------|
|      | 0.2 - 2MHz | 2 - 1500MHz | 1500 - 3000MHz |
| Тур. | 6.5dB      | 6.5dB       | 7.0dB          |
| Max. | 10.0dB     | 8.5dB       | 9.5dB          |