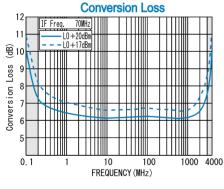

#### TYPICAL PERFORMANCE (Temp @+25°C)

0

R&K reserves the right to make changes in the specifications of or discontinue products at any time without notice. R&K products shall not be used for or in connection with equipment that requires an extremely high level of reliability and safety such as aerospace uses or medical life support equipment Further, R&K cannot export products to any country for use in military or defense applications.

### **SPECIFICATIONS**

Frequency Range [LO&RF] : 0.2 - 3000MHz

[IF] : 0.1 - 1000MHz

Conversion Loss Max. (LO Drive Level +20dBm)

|      | ,          |             | ,              |
|------|------------|-------------|----------------|
|      | 0.2 - 2MHz | 2 - 1500MHz | 1500 - 3000MHz |
| Тур. | 6.5dB      | 6.5dB       | 7.0dB          |
| Max. | 10.0dB     | 8.5dB       | 9.5dB          |