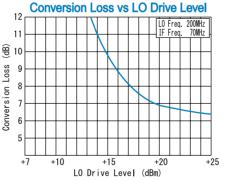

## TRIPLE BALANCED MIXER

| <b>R&amp;K-MX280-0S</b>                                            | <ul> <li>L0&amp;RF Frequency</li> <li>IF Frequency</li> <li>Lo Drive Level</li> <li>Low Cost</li> <li>RoHS Compliance</li> <li>SPECIFICATIONS</li> <li>(0.2 ~ 3000MHz</li> <li>(0.1 ~ 1000MHz</li> <li>(0.1 ~ 1000MHz</li></ul> |
|--------------------------------------------------------------------|---------------------------------------------------------------------------------------------------------------------------------------------------------------------------------------------------------------------------------------------------------------------------------------------------------------------------------------------------------------------------------------------------------------------------------------------------------------------------------------------------------------------------------------------------------------------------------------------------------------------------------------------------------------------------------------------------------------------------------------------------------------------------------------------------------------------------------------------------------------------------------------------------------------------------------------------------------------------------------------------------------------------------------------------------------------------------------------------------------------------------------------------------------------------------------------------------------------------------------------------------------------------------------------------------------------------------------------------------------------------------------------------------------------------------------------------------------------------------------------------------------------------------------------------------------------------------------------------------------------------------------------------------------------------------------------------------------------------------------------------------------------------------------------------------------------------------------|
| MADE IN JAPAN<br>IF                                                | Frequency Range         [LO&RF]         : 0.2 - 3000MHz           [IF]         : 0.1 - 1000MHz           Conversion Loss Max.         (LO Drive Level +23dBm)           0.2 - 2MHz         2 - 1500MHz           Typ.         6.5dB         6.5dB           Max.         10.0dB         8.5dB         11.0dB                                                                                                                                                                                                                                                                                                                                                                                                                                                                                                                                                                                                                                                                                                                                                                                                                                                                                                                                                                                                                                                                                                                                                                                                                                                                                                                                                                                                                                                                                                                    |
| OUTLINE DRAWING XIN MILLIMETERS                                    | Isolation (min.)           0.2 - 2MHz         2 - 1500MHz         1500 - 3000MHz           LO - RF         15dB         20dB         18dB           LO - IF         20dB         25dB         20dB           RF - IF         20dB         25dB         20dB           Input IP3 @Center Band         : +26dBm (typ.)         : +18dBm (typ.)           Input 1dB Comp. Point         : +18dBm (typ.)         : 50 Ω                                                                                                                                                                                                                                                                                                                                                                                                                                                                                                                                                                                                                                                                                                                                                                                                                                                                                                                                                                                                                                                                                                                                                                                                                                                                                                                                                                                                             |
| N<br>N<br>N<br>N<br>N<br>N<br>N<br>N<br>N<br>N<br>N<br>N<br>N<br>N | Maximum RF Input Power: 500mWMaximum Peak IF Current: 50mAOperating Temperature: -40°C to + 85°CStorage Temperature: -40°C to +100°CConnectors (Standard): SMA-FemaleConnectors (Option): N-FemaleWeight (SMA Connector): 30g (typ.)                                                                                                                                                                                                                                                                                                                                                                                                                                                                                                                                                                                                                                                                                                                                                                                                                                                                                                                                                                                                                                                                                                                                                                                                                                                                                                                                                                                                                                                                                                                                                                                            |
|                                                                    | HOW TO ORDER<br>Model Name<br>R&K-MX280-0S<br>N = N - FEMALE                                                                                                                                                                                                                                                                                                                                                                                                                                                                                                                                                                                                                                                                                                                                                                                                                                                                                                                                                                                                                                                                                                                                                                                                                                                                                                                                                                                                                                                                                                                                                                                                                                                                                                                                                                    |
| TYPICAL PERFORMANCE (Temp @+25°C)                                  |                                                                                                                                                                                                                                                                                                                                                                                                                                                                                                                                                                                                                                                                                                                                                                                                                                                                                                                                                                                                                                                                                                                                                                                                                                                                                                                                                                                                                                                                                                                                                                                                                                                                                                                                                                                                                                 |