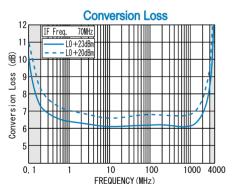

## TRIPLE BALANCED MIXER

| <b>R&amp;K-MX280-0S</b>                                            | <ul> <li>L0&amp;RF Frequency</li> <li>IF Frequency</li> <li>Lo Drive Level</li> <li>Low Cost</li> <li>RoHS Compliance</li> <li>SPECIFICATIONS</li> <li>(0.2 ~ 3000MHz</li> <li>(0.1 ~ 1000MHz</li> <li>(0.1 ~ 1000MHz</li></ul> |
|--------------------------------------------------------------------|---------------------------------------------------------------------------------------------------------------------------------------------------------------------------------------------------------------------------------------------------------------------------------------------------------------------------------------------------------------------------------------------------------------------------------------------------------------------------------------------------------------------------------------------------------------------------------------------------------------------------------------------------------------------------------------------------------------------------------------------------------------------------------------------------------------------------------------------------------------------------------------------------------------------------------------------------------------------------------------------------------------------------------------------------------------------------------------------------------------------------------------------------------------------------------------------------------------------------------------------------------------------------------------------------------------------------------------------------------------------------------------------------------------------------------------------------------------------------------------------------------------------------------------------------------------------------------------------------------------------------------------------------------------------------------------------------------------------------------------------------------------------------------------------------------------------------------|
| MADE IN JAPAN<br>IF                                                | Frequency Range         [LO&RF]         : 0.2 - 3000MHz           [IF]         : 0.1 - 1000MHz           Conversion Loss Max.         (LO Drive Level +23dBm)           0.2 - 2MHz         2 - 1500MHz           Typ.         6.5dB         6.5dB           Max.         10.0dB         8.5dB         11.0dB                                                                                                                                                                                                                                                                                                                                                                                                                                                                                                                                                                                                                                                                                                                                                                                                                                                                                                                                                                                                                                                                                                                                                                                                                                                                                                                                                                                                                                                                                                                    |
| OUTLINE DRAWING XIN MILLIMETERS                                    | Isolation (min.)           0.2 - 2MHz         2 - 1500MHz         1500 - 3000MHz           LO - RF         15dB         20dB         18dB           LO - IF         20dB         25dB         20dB           RF - IF         20dB         25dB         20dB           Input IP3 @Center Band         : +26dBm (typ.)         : +18dBm (typ.)           Input 1dB Comp. Point         : +18dBm (typ.)         : 50 Ω                                                                                                                                                                                                                                                                                                                                                                                                                                                                                                                                                                                                                                                                                                                                                                                                                                                                                                                                                                                                                                                                                                                                                                                                                                                                                                                                                                                                             |
| N<br>N<br>N<br>N<br>N<br>N<br>N<br>N<br>N<br>N<br>N<br>N<br>N<br>N | Maximum RF Input Power: 500mWMaximum Peak IF Current: 50mAOperating Temperature: -40°C to + 85°CStorage Temperature: -40°C to +100°CConnectors (Standard): SMA-FemaleConnectors (Option): N-FemaleWeight (SMA Connector): 30g (typ.)                                                                                                                                                                                                                                                                                                                                                                                                                                                                                                                                                                                                                                                                                                                                                                                                                                                                                                                                                                                                                                                                                                                                                                                                                                                                                                                                                                                                                                                                                                                                                                                            |
|                                                                    | HOW TO ORDER<br>Model Name<br>R&K-MX280-0S<br>N = N - FEMALE                                                                                                                                                                                                                                                                                                                                                                                                                                                                                                                                                                                                                                                                                                                                                                                                                                                                                                                                                                                                                                                                                                                                                                                                                                                                                                                                                                                                                                                                                                                                                                                                                                                                                                                                                                    |
| TYPICAL PERFORMANCE (Temp @+25°C)                                  |                                                                                                                                                                                                                                                                                                                                                                                                                                                                                                                                                                                                                                                                                                                                                                                                                                                                                                                                                                                                                                                                                                                                                                                                                                                                                                                                                                                                                                                                                                                                                                                                                                                                                                                                                                                                                                 |