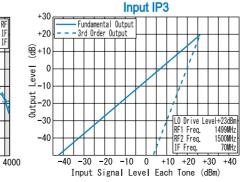

## TRIPLE BALANCED MIXER

| <b>R&amp;K-MX280-0S</b>                                            | <ul> <li>L0&amp;RF Frequency</li> <li>IF Frequency</li> <li>Lo Drive Level</li> <li>Low Cost</li> <li>RoHS Compliance</li> <li>SPECIFICATIONS</li> <li>(0.2 ~ 3000MHz</li> <li>(0.1 ~ 1000MHz</li> <li>(0.1 ~ 1000MHz</li></ul> |
|--------------------------------------------------------------------|---------------------------------------------------------------------------------------------------------------------------------------------------------------------------------------------------------------------------------------------------------------------------------------------------------------------------------------------------------------------------------------------------------------------------------------------------------------------------------------------------------------------------------------------------------------------------------------------------------------------------------------------------------------------------------------------------------------------------------------------------------------------------------------------------------------------------------------------------------------------------------------------------------------------------------------------------------------------------------------------------------------------------------------------------------------------------------------------------------------------------------------------------------------------------------------------------------------------------------------------------------------------------------------------------------------------------------------------------------------------------------------------------------------------------------------------------------------------------------------------------------------------------------------------------------------------------------------------------------------------------------------------------------------------------------------------------------------------------------------------------------------------------------------------------------------------------------|
| MADE IN JAPAN<br>IF                                                | Frequency Range         [LO&RF]         : 0.2 - 3000MHz           [IF]         : 0.1 - 1000MHz           Conversion Loss Max.         (LO Drive Level +23dBm)           0.2 - 2MHz         2 - 1500MHz           Typ.         6.5dB         6.5dB           Max.         10.0dB         8.5dB         11.0dB                                                                                                                                                                                                                                                                                                                                                                                                                                                                                                                                                                                                                                                                                                                                                                                                                                                                                                                                                                                                                                                                                                                                                                                                                                                                                                                                                                                                                                                                                                                    |
| OUTLINE DRAWING XIN MILLIMETERS                                    | Isolation (min.)           0.2 - 2MHz         2 - 1500MHz         1500 - 3000MHz           LO - RF         15dB         20dB         18dB           LO - IF         20dB         25dB         20dB           RF - IF         20dB         25dB         20dB           Input IP3 @Center Band         : +26dBm (typ.)         : +18dBm (typ.)           Input 1dB Comp. Point         : +18dBm (typ.)         : 50 Ω                                                                                                                                                                                                                                                                                                                                                                                                                                                                                                                                                                                                                                                                                                                                                                                                                                                                                                                                                                                                                                                                                                                                                                                                                                                                                                                                                                                                             |
| N<br>N<br>N<br>N<br>N<br>N<br>N<br>N<br>N<br>N<br>N<br>N<br>N<br>N | Maximum RF Input Power: 500mWMaximum Peak IF Current: 50mAOperating Temperature: -40°C to + 85°CStorage Temperature: -40°C to +100°CConnectors (Standard): SMA-FemaleConnectors (Option): N-FemaleWeight (SMA Connector): 30g (typ.)                                                                                                                                                                                                                                                                                                                                                                                                                                                                                                                                                                                                                                                                                                                                                                                                                                                                                                                                                                                                                                                                                                                                                                                                                                                                                                                                                                                                                                                                                                                                                                                            |
|                                                                    | HOW TO ORDER<br>Model Name<br>R&K-MX280-0S<br>N = N - FEMALE                                                                                                                                                                                                                                                                                                                                                                                                                                                                                                                                                                                                                                                                                                                                                                                                                                                                                                                                                                                                                                                                                                                                                                                                                                                                                                                                                                                                                                                                                                                                                                                                                                                                                                                                                                    |
| TYPICAL PERFORMANCE (Temp @+25°C)                                  |                                                                                                                                                                                                                                                                                                                                                                                                                                                                                                                                                                                                                                                                                                                                                                                                                                                                                                                                                                                                                                                                                                                                                                                                                                                                                                                                                                                                                                                                                                                                                                                                                                                                                                                                                                                                                                 |