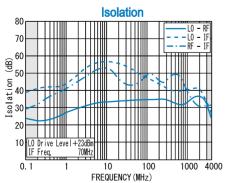

## TRIPLE BALANCED MIXER

| <b>R&amp;K-MX280-0S</b>                                            | <ul> <li>L0&amp;RF Frequency</li> <li>IF Frequency</li> <li>Lo Drive Level</li> <li>Low Cost</li> <li>RoHS Compliance</li> <li>SPECIFICATIONS</li> <li>(0.2 ~ 3000MHz</li> <li>(0.1 ~ 1000MHz</li> <li>(0.1 ~ 1000MHz</li></ul> |
|--------------------------------------------------------------------|---------------------------------------------------------------------------------------------------------------------------------------------------------------------------------------------------------------------------------------------------------------------------------------------------------------------------------------------------------------------------------------------------------------------------------------------------------------------------------------------------------------------------------------------------------------------------------------------------------------------------------------------------------------------------------------------------------------------------------------------------------------------------------------------------------------------------------------------------------------------------------------------------------------------------------------------------------------------------------------------------------------------------------------------------------------------------------------------------------------------------------------------------------------------------------------------------------------------------------------------------------------------------------------------------------------------------------------------------------------------------------------------------------------------------------------------------------------------------------------------------------------------------------------------------------------------------------------------------------------------------------------------------------------------------------------------------------------------------------------------------------------------------------------------------------------------------------|
| MADE IN JAPAN<br>IF                                                | Frequency Range         [LO&RF]         : 0.2 - 3000MHz           [IF]         : 0.1 - 1000MHz           Conversion Loss Max.         (LO Drive Level +23dBm)           0.2 - 2MHz         2 - 1500MHz           Typ.         6.5dB         6.5dB           Max.         10.0dB         8.5dB         11.0dB                                                                                                                                                                                                                                                                                                                                                                                                                                                                                                                                                                                                                                                                                                                                                                                                                                                                                                                                                                                                                                                                                                                                                                                                                                                                                                                                                                                                                                                                                                                    |
| OUTLINE DRAWING XIN MILLIMETERS                                    | Isolation (min.)           0.2 - 2MHz         2 - 1500MHz         1500 - 3000MHz           LO - RF         15dB         20dB         18dB           LO - IF         20dB         25dB         20dB           RF - IF         20dB         25dB         20dB           Input IP3 @Center Band         : +26dBm (typ.)         : +18dBm (typ.)           Input 1dB Comp. Point         : +18dBm (typ.)         : 50 Ω                                                                                                                                                                                                                                                                                                                                                                                                                                                                                                                                                                                                                                                                                                                                                                                                                                                                                                                                                                                                                                                                                                                                                                                                                                                                                                                                                                                                             |
| N<br>N<br>N<br>N<br>N<br>N<br>N<br>N<br>N<br>N<br>N<br>N<br>N<br>N | Maximum RF Input Power: 500mWMaximum Peak IF Current: 50mAOperating Temperature: -40°C to + 85°CStorage Temperature: -40°C to +100°CConnectors (Standard): SMA-FemaleConnectors (Option): N-FemaleWeight (SMA Connector): 30g (typ.)                                                                                                                                                                                                                                                                                                                                                                                                                                                                                                                                                                                                                                                                                                                                                                                                                                                                                                                                                                                                                                                                                                                                                                                                                                                                                                                                                                                                                                                                                                                                                                                            |
|                                                                    | HOW TO ORDER<br>Model Name<br>R&K-MX280-0S<br>N = N - FEMALE                                                                                                                                                                                                                                                                                                                                                                                                                                                                                                                                                                                                                                                                                                                                                                                                                                                                                                                                                                                                                                                                                                                                                                                                                                                                                                                                                                                                                                                                                                                                                                                                                                                                                                                                                                    |
| TYPICAL PERFORMANCE (Temp @+25°C)                                  |                                                                                                                                                                                                                                                                                                                                                                                                                                                                                                                                                                                                                                                                                                                                                                                                                                                                                                                                                                                                                                                                                                                                                                                                                                                                                                                                                                                                                                                                                                                                                                                                                                                                                                                                                                                                                                 |