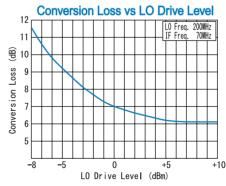

Input IP3 @Center Band : +10dBm (typ.) Input 1dB Comp. Point : + 1dBm (typ.) Impedance (All Ports) : 50 Ω

Maximum RF Input Power : 50mW Maximum Peak IF Current : 50mA

 $: -40^{\circ}\text{C to} + 85^{\circ}\text{C}$ **Operating Temperature** Storage Temperature : -40°C to +100°C Connectors (Standard) : SMA-Female Connectors (Option) : N-Female Weight (SMA Connector) : 30g (typ.)

#### TYPICAL PERFORMANCE (Temp @+25°C)

R&K reserves the right to make changes in the specifications of or discontinue products at any time without notice. R&K products shall not be used for or in connection with equipment that requires an extremely high level of reliability and safety such as aerospace uses or medical life support equipment Further, R&K cannot export products to any country for use in military or defense applications.