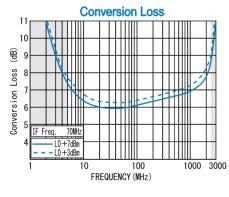

#### **SPECIFICATIONS**

: 5 - 2400MHz Frequency Range [LO&RF]

[IF] : 1 - 700MHz

Conversion Loss Max. (LO Drive Level +7dBm)

|      | 5 - 50MHz | 50 - 1200MHz | 1200 - 2400MHz |
|------|-----------|--------------|----------------|
| Тур. | 7.0dB     | 7.0dB        | 8.0dB          |
| Max. | 10.0dB    | 9.0dB        | 10.0dB         |

#### TYPICAL PERFORMANCE (Temp @+25°C)

R&K reserves the right to make changes in the specifications of or discontinue products at any time without notice. R&K products shall not be used for or in connection with equipment that requires an extremely high level of reliability and safety such as aerospace uses or medical life support equipment Further, R&K cannot export products to any country for use in military or defense applications.