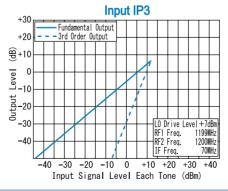

Input IP3 @Center Band : +10dBm (typ.) Input 1dB Comp. Point : + 1dBm (typ.) Impedance (All Ports) : 50 Ω

Maximum RF Input Power : 50mW Maximum Peak IF Current : 50mA

 $: -40^{\circ}\text{C to} + 85^{\circ}\text{C}$ **Operating Temperature** Storage Temperature : -40°C to +100°C Connectors (Standard) : SMA-Female Connectors (Option) : N-Female Weight (SMA Connector) : 30g (typ.)

#### TYPICAL PERFORMANCE (Temp @+25°C)

R&K reserves the right to make changes in the specifications of or discontinue products at any time without notice. R&K products shall not be used for or in connection with equipment that requires an extremely high level of reliability and safety such as aerospace uses or medical life support equipment Further, R&K cannot export products to any country for use in military or defense applications.