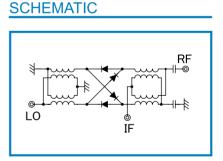

#### **OUTLINE DRAWING**

**XIN MILLIMETERS** 

■ L0&RF Frequency■ IF Frequency■ Lo Drive Level :5 **~** 2400MHz ~ 700MHz :1

:+7dBm

■ Low Cost

■ RoHS Compliance