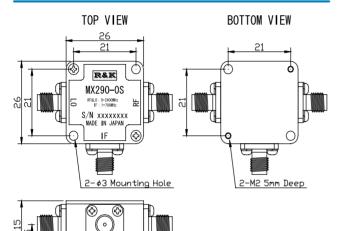

#### **OUTLINE DRAWING**

**XIN MILLIMETERS** 

■ L0&RF Frequency■ IF Frequency■ Lo Drive Level :5 **~** 2400MHz ~ 700MHz :1

:+7dBm

■ Low Cost

■ RoHS Compliance