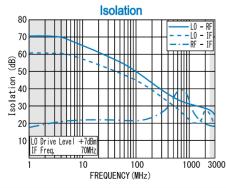

#### Isolation (min.)

|         | 5 - 50MHz | 50 - 1200MHz | 1200 - 2400MHz |
|---------|-----------|--------------|----------------|
| LO - RF | 45dB      | 25dB         | 18dB           |
| LO - IF | 40dB      | 18dB         | 15dB           |
| RF - IF | 10dB      | 10dB         | 8dB            |

#### TYPICAL PERFORMANCE (Temp @+25°C)

R&K reserves the right to make changes in the specifications of or discontinue products at any time without notice. R&K products shall not be used for or in connection with equipment that requires an extremely high level of reliability and safety such as aerospace uses or medical life support equipment Further, R&K cannot export products to any country for use in military or defense applications.