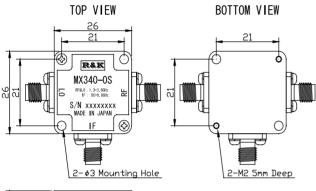

## **OUTLINE DRAWING**

**XIN MILLIMETERS** 

( 。

■ L0&RF Frequency■ IF Frequency■ Lo Drive Level :1300~3600MHz :DC ~ 800MHz

: +10dBm

■ Low Cost

■ RoHS Compliance