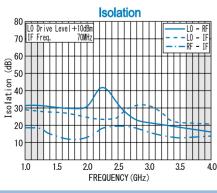

#### Isolation (min.)

|         | 1300 - 1800MHz | 1800 - 3000MHz | 3000 - 3600MHz |
|---------|----------------|----------------|----------------|
| LO - RF | 25dB           | 15dB           | 12dB           |
| LO - IF | 18dB           | 18dB           | 15dB           |
| RF - IF | 8dB            | 8dB            | 8dB            |

### TYPICAL PERFORMANCE (Temp @+25°C)

R&K reserves the right to make changes in the specifications of or discontinue products at any time without notice. R&K products shall not be used for or in connection with equipment that requires an extremely high level of reliability and safety such as aerospace uses or medical life support equipment. Further, R&K cannot export products to any country for use in military or defense applications.