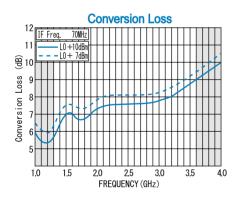

# **SPECIFICATIONS**

: 1300 - 3600MHz Frequency Range [LO&RF]

[IF] : DC - 800MHz

Conversion Loss Max. (LO Drive Level +10dBm)

| •    |                |                | •              |
|------|----------------|----------------|----------------|
|      | 1300 - 1800MHz | 1800 - 3000MHz | 3000 - 3600MHz |
| Тур. | 6.5dB          | 7.5dB          | 8.0dB          |
| Max. | 9.5dB          | 10.5dB         | 12.5dB         |

### TYPICAL PERFORMANCE (Temp @+25°C)

R&K reserves the right to make changes in the specifications of or discontinue products at any time without notice. R&K products shall not be used for or in connection with equipment that requires an extremely high level of reliability and safety such as aerospace uses or medical life support equipment. Further, R&K cannot export products to any country for use in military or defense applications.