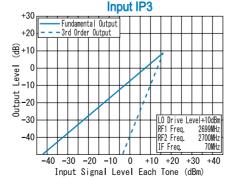

Input IP3 @Center Band : +16dBm (typ.) Input 1dB Comp. Point : + 8dBm (typ.) Impedance (All Ports) : 50 Ω

Maximum RF Input Power : 50mW Maximum Peak IF Current : 50mA

 $: -40^{\circ}\text{C to} + 85^{\circ}\text{C}$ Operating Temperature Storage Temperature : -40°C to +100°C Connectors (Standard) : SMA-Female Connectors (Option) : N-Female Weight (SMA Connector) : 30g (typ.)

### TYPICAL PERFORMANCE (Temp @+25°C)

R&K reserves the right to make changes in the specifications of or discontinue products at any time without notice. R&K products shall not be used for or in connection with equipment that requires an extremely high level of reliability and safety such as aerospace uses or medical life support equipment. Further, R&K cannot export products to any country for use in military or defense applications.