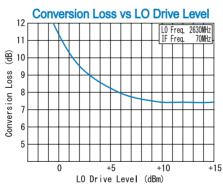

# **SPECIFICATIONS**

: 1300 - 3600MHz Frequency Range [LO&RF]

[IF] : DC - 800MHz

Conversion Loss Max. (LO Drive Level +10dBm)

| •    |                |                | •              |
|------|----------------|----------------|----------------|
|      | 1300 - 1800MHz | 1800 - 3000MHz | 3000 - 3600MHz |
| Тур. | 6.5dB          | 7.5dB          | 8.0dB          |
| Max. | 9.5dB          | 10.5dB         | 12.5dB         |

### TYPICAL PERFORMANCE (Temp @+25°C)

R&K reserves the right to make changes in the specifications of or discontinue products at any time without notice. R&K products shall not be used for or in connection with equipment that requires an extremely high level of reliability and safety such as aerospace uses or medical life support equipment. Further, R&K cannot export products to any country for use in military or defense applications.