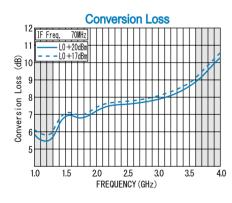

### TYPICAL PERFORMANCE (Temp @+25°C)

R&K reserves the right to make changes in the specifications of or discontinue products at any time without notice. R&K products shall not be used for or in connection with equipment that requires an extremely high level of reliability and safety such as aerospace uses or medical life support equipment. Further, R&K cannot export products to any country for use in military or defense applications.

## **SPECIFICATIONS**

Frequency Range [LO&RF] : 1300 - 3600MHz

: DC - 800MHz [IF]

Conversion Loss Max. (LO Drive Level +20dBm)

| · ·  |                |                | •              |
|------|----------------|----------------|----------------|
|      | 1300 - 1800MHz | 1800 - 3000MHz | 3000 - 3600MHz |
| Тур. | 6.5dB          | 7.5dB          | 8.5dB          |
| Max. | 10.0dB         | 11.0dB         | 12.5dB         |