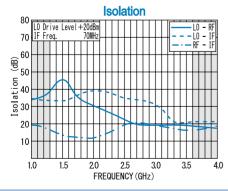

#### Isolation (min.)

|         | 1300 - 1800MHz | 1800 - 3000MHz | 3000 - 3600MHz |
|---------|----------------|----------------|----------------|
| LO - RF | 22dB           | 15dB           | 12dB           |
| LO - IF | 18dB           | 18dB           | 15dB           |
| RF - IF | 8dB            | 8dB            | 8dB            |

### TYPICAL PERFORMANCE (Temp @+25°C)

R&K reserves the right to make changes in the specifications of or discontinue products at any time without notice. R&K products shall not be used for or in connection with equipment that requires an extremely high level of reliability and safety such as aerospace uses or medical life support equipment. Further, R&K cannot export products to any country for use in military or defense applications.