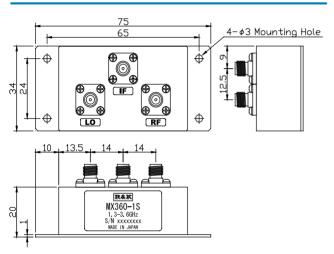

### **OUTLINE DRAWING**

**XIN MILLIMETERS** 

LO&RF Frequency IF Frequency Lo Drive Level :1300~3600MHz :DC ~ 800MHz : +20dBm

■ Low Cost

■ RoHS Compliance