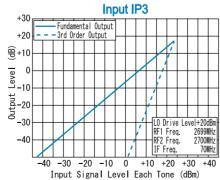

Input IP3 @Center Band : +23dBm (typ.) Input 1dB Comp. Point : +17dBm (typ.) Impedance (All Ports) : 50 Ω Maximum RF Input Power : 500mW Maximum Peak IF Current : 50mA

Operating Temperature  $: -40^{\circ}$ C to  $+ 85^{\circ}$ C Storage Temperature -40°C to +100°C : SMA-Female Connectors Weight : 65g (typ.)

### TYPICAL PERFORMANCE (Temp @+25°C)

R&K reserves the right to make changes in the specifications of or discontinue products at any time without notice. R&K products shall not be used for or in connection with equipment that requires an extremely high level of reliability and safety such as aerospace uses or medical life support equipment. Further, R&K cannot export products to any country for use in military or defense applications.