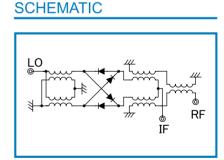

### **OUTLINE DRAWING**

**XIN MILLIMETERS** 

LO&RF Frequency IF Frequency Lo Drive Level :1300~3600MHz :DC ~ 800MHz : +20dBm

■ Low Cost

■ RoHS Compliance