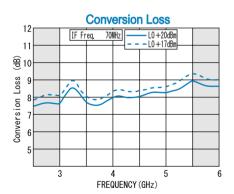

## TYPICAL PERFORMANCE (Temp @+25°C)

## DOUBLE BALANCED MIXER

| <b>R&amp;K-MX400-0S</b>                                                                                                                                                                                                                                                                                                                                                                                                                                                                                                                                                                                                                                                                                                                                                                                                                                                                                                                                                                                                                                                                                                                                                                                                                                                                                                                                                                                                                                                                                                                                                                                                                                                                                                                                                                                                                                                                                                                                                                                                                                                                                                                                                                                                                                                                                                                                                                                                                                                                                                                                  | <ul> <li>LO&amp;RF Frequency</li> <li>IF Frequency</li> <li>Lo Drive Level</li> <li>Low Cost</li> <li>RoHS Compliance</li> <li>SPECIFICATIONS</li> </ul>                                              |                                                                  | 5.5GHz<br>2 GHz<br>m                                    |
|----------------------------------------------------------------------------------------------------------------------------------------------------------------------------------------------------------------------------------------------------------------------------------------------------------------------------------------------------------------------------------------------------------------------------------------------------------------------------------------------------------------------------------------------------------------------------------------------------------------------------------------------------------------------------------------------------------------------------------------------------------------------------------------------------------------------------------------------------------------------------------------------------------------------------------------------------------------------------------------------------------------------------------------------------------------------------------------------------------------------------------------------------------------------------------------------------------------------------------------------------------------------------------------------------------------------------------------------------------------------------------------------------------------------------------------------------------------------------------------------------------------------------------------------------------------------------------------------------------------------------------------------------------------------------------------------------------------------------------------------------------------------------------------------------------------------------------------------------------------------------------------------------------------------------------------------------------------------------------------------------------------------------------------------------------------------------------------------------------------------------------------------------------------------------------------------------------------------------------------------------------------------------------------------------------------------------------------------------------------------------------------------------------------------------------------------------------------------------------------------------------------------------------------------------------|-------------------------------------------------------------------------------------------------------------------------------------------------------------------------------------------------------|------------------------------------------------------------------|---------------------------------------------------------|
|                                                                                                                                                                                                                                                                                                                                                                                                                                                                                                                                                                                                                                                                                                                                                                                                                                                                                                                                                                                                                                                                                                                                                                                                                                                                                                                                                                                                                                                                                                                                                                                                                                                                                                                                                                                                                                                                                                                                                                                                                                                                                                                                                                                                                                                                                                                                                                                                                                                                                                                                                          | Frequency Range [LO&RF] : 3 - 5.5GHz<br>[IF] : DC - 2 GHz<br>Conversion Loss Max. (LO Drive Level +20dBm)                                                                                             |                                                                  |                                                         |
|                                                                                                                                                                                                                                                                                                                                                                                                                                                                                                                                                                                                                                                                                                                                                                                                                                                                                                                                                                                                                                                                                                                                                                                                                                                                                                                                                                                                                                                                                                                                                                                                                                                                                                                                                                                                                                                                                                                                                                                                                                                                                                                                                                                                                                                                                                                                                                                                                                                                                                                                                          | 3 - 4GHz                                                                                                                                                                                              | 4 - 5GHz                                                         | 5 - 5.5GHz                                              |
|                                                                                                                                                                                                                                                                                                                                                                                                                                                                                                                                                                                                                                                                                                                                                                                                                                                                                                                                                                                                                                                                                                                                                                                                                                                                                                                                                                                                                                                                                                                                                                                                                                                                                                                                                                                                                                                                                                                                                                                                                                                                                                                                                                                                                                                                                                                                                                                                                                                                                                                                                          | Typ.         8.0dB           Max.         10.0dB                                                                                                                                                      | 8.0dB<br>10.0dB                                                  | 8.5dB<br>11.0dB                                         |
|                                                                                                                                                                                                                                                                                                                                                                                                                                                                                                                                                                                                                                                                                                                                                                                                                                                                                                                                                                                                                                                                                                                                                                                                                                                                                                                                                                                                                                                                                                                                                                                                                                                                                                                                                                                                                                                                                                                                                                                                                                                                                                                                                                                                                                                                                                                                                                                                                                                                                                                                                          |                                                                                                                                                                                                       | 10.000                                                           | 11.000                                                  |
| OUTLINE DRAWING XIN MILLIMETERS                                                                                                                                                                                                                                                                                                                                                                                                                                                                                                                                                                                                                                                                                                                                                                                                                                                                                                                                                                                                                                                                                                                                                                                                                                                                                                                                                                                                                                                                                                                                                                                                                                                                                                                                                                                                                                                                                                                                                                                                                                                                                                                                                                                                                                                                                                                                                                                                                                                                                                                          | Isolation (min.)                                                                                                                                                                                      | 4 5011                                                           | E 5 5011                                                |
|                                                                                                                                                                                                                                                                                                                                                                                                                                                                                                                                                                                                                                                                                                                                                                                                                                                                                                                                                                                                                                                                                                                                                                                                                                                                                                                                                                                                                                                                                                                                                                                                                                                                                                                                                                                                                                                                                                                                                                                                                                                                                                                                                                                                                                                                                                                                                                                                                                                                                                                                                          | 3 - 4GHz<br>LO - RF 15dB                                                                                                                                                                              | 4 - 5GHz<br>15dB                                                 | 5 - 5.5GHz<br>15dB                                      |
|                                                                                                                                                                                                                                                                                                                                                                                                                                                                                                                                                                                                                                                                                                                                                                                                                                                                                                                                                                                                                                                                                                                                                                                                                                                                                                                                                                                                                                                                                                                                                                                                                                                                                                                                                                                                                                                                                                                                                                                                                                                                                                                                                                                                                                                                                                                                                                                                                                                                                                                                                          | LO-IF 8dB                                                                                                                                                                                             | 8dB                                                              | 8dB                                                     |
| TOP VIEW BOTTOM VIEW                                                                                                                                                                                                                                                                                                                                                                                                                                                                                                                                                                                                                                                                                                                                                                                                                                                                                                                                                                                                                                                                                                                                                                                                                                                                                                                                                                                                                                                                                                                                                                                                                                                                                                                                                                                                                                                                                                                                                                                                                                                                                                                                                                                                                                                                                                                                                                                                                                                                                                                                     | RF-IF 5dB                                                                                                                                                                                             | 10dB                                                             | 15dB                                                    |
| 26<br>21<br>WX400-0S<br>WX400-0S<br>WA400-OS<br>WA400-OS<br>WA400-OS<br>WA400-OS<br>WA400-OS<br>WA400-OS<br>WA400-OS<br>WA400-OS<br>WA400-OS<br>WA400-OS<br>WA400-OS<br>WA400-OS<br>WA400-OS<br>WA400-OS<br>WA400-OS<br>WA400-OS<br>WA400-OS<br>WA400-OS<br>WA400-OS<br>WA400-OS<br>WA400-OS<br>WA400-OS<br>WA400-OS<br>WA400-OS<br>WA400-OS<br>WA400-OS<br>WA400-OS<br>WA400-OS<br>WA400-OS<br>WA400-OS<br>WA400-OS<br>WA400-OS<br>WA400-OS<br>WA400-OS<br>WA400-OS<br>WA400-OS<br>WA400-OS<br>WA400-OS<br>WA400-OS<br>WA400-OS<br>WA400-OS<br>WA400-OS<br>WA400-OS<br>WA400-OS<br>WA400-OS<br>WA400-OS<br>WA400-OS<br>WA400-OS<br>WA400-OS<br>WA400-OS<br>WA400-OS<br>WA400-OS<br>WA400-OS<br>WA400-OS<br>WA400-OS<br>WA400-OS<br>WA400-OS<br>WA400-OS<br>WA400-OS<br>WA400-OS<br>WA400-OS<br>WA400-OS<br>WA400-OS<br>WA400-OS<br>WA400-OS<br>WA400-OS<br>WA400-OS<br>WA400-OS<br>WA400-OS<br>WA400-OS<br>WA400-OS<br>WA400-OS<br>WA400-OS<br>WA400-OS<br>WA400-OS<br>WA400-OS<br>WA400-OS<br>WA400-OS<br>WA400-OS<br>WA400-OS<br>WA400-OS<br>WA400-OS<br>WA400-OS<br>WA400-OS<br>WA400-OS<br>WA400-OS<br>WA400-OS<br>WA400-OS<br>WA400-OS<br>WA400-OS<br>WA400-OS<br>WA400-OS<br>WA400-OS<br>WA400-OS<br>WA400-OS<br>WA400-OS<br>WA400-OS<br>WA400-OS<br>WA400-OS<br>WA400-OS<br>WA400-OS<br>WA400-OS<br>WA400-OS<br>WA400-OS<br>WA400-OS<br>WA400-OS<br>WA400-OS<br>WA400-OS<br>WA400-OS<br>WA400-OS<br>WA400-OS<br>WA400-OS<br>WA400-OS<br>WA400-OS<br>WA400-OS<br>WA400-OS<br>WA400-OS<br>WA400-OS<br>WA400-OS<br>WA400-OS<br>WA400-OS<br>WA400-OS<br>WA400-OS<br>WA400-OS<br>WA400-OS<br>WA400-OS<br>WA400-OS<br>WA400-OS<br>WA400-OS<br>WA400-OS<br>WA400-OS<br>WA400-OS<br>WA400-OS<br>WA400-OS<br>WA400-OS<br>WA400-OS<br>WA400-OS<br>WA400-OS<br>WA400-OS<br>WA400-OS<br>WA400-OS<br>WA400-OS<br>WA400-OS<br>WA400-OS<br>WA400-OS<br>WA400-OS<br>WA400-OS<br>WA400-OS<br>WA400-OS<br>WA400-OS<br>WA400-OS<br>WA400-OS<br>WA400-OS<br>WA400-OS<br>WA400-OS<br>WA400-OS<br>WA400-OS<br>WA400-OS<br>WA400-OS<br>WA400-OS<br>WA400-OS<br>WA400-OS<br>WA400-OS<br>WA400-OS<br>WA400-OS<br>WA400-OS<br>WA400-OS<br>WA400-OS<br>WA400-OS<br>WA400-OS<br>WA400-OS<br>WA400-OS<br>WA400-OS<br>WA400-OS<br>WA400-OS<br>WA400-OS<br>WA400-OS<br>WA400-OS<br>WA400-OS<br>WA400-OS<br>WA400-OS<br>WA400-OS<br>WA400-OS<br>WA400-OS<br>WA400-OS<br>WA400-OS<br>WA400-OS<br>WA400-OS<br>WA400-OS<br>WA400-OS<br>WA400-OS<br>WA400-OS<br>WA400-OS<br>WA400-OS<br>WA400-OS<br>WA400-OS<br>WA400-OS<br>WA400-OS<br>WA400-OS<br>WA400-OS<br>WA400-OS<br>WA400-OS | Input IP3 @Center Band<br>Input 1dB Comp. Point<br>Impedance (All Ports)<br>Maximum RF Input Power<br>Maximum Peak IF Current<br>Operating Temperature<br>Storage Temperature<br>Connectors<br>Weight | : +22dBr<br>: +15dBr<br>: 50 Ω<br>: 500mW<br>: 50mA<br>: -40°C t | m (typ.)<br>m (typ.)<br>to + 85°C<br>to +100°C<br>emale |
|                                                                                                                                                                                                                                                                                                                                                                                                                                                                                                                                                                                                                                                                                                                                                                                                                                                                                                                                                                                                                                                                                                                                                                                                                                                                                                                                                                                                                                                                                                                                                                                                                                                                                                                                                                                                                                                                                                                                                                                                                                                                                                                                                                                                                                                                                                                                                                                                                                                                                                                                                          | HOW TO ORDER<br>Model Name<br>R&K-MX400-0S                                                                                                                                                            |                                                                  |                                                         |
|                                                                                                                                                                                                                                                                                                                                                                                                                                                                                                                                                                                                                                                                                                                                                                                                                                                                                                                                                                                                                                                                                                                                                                                                                                                                                                                                                                                                                                                                                                                                                                                                                                                                                                                                                                                                                                                                                                                                                                                                                                                                                                                                                                                                                                                                                                                                                                                                                                                                                                                                                          |                                                                                                                                                                                                       |                                                                  |                                                         |