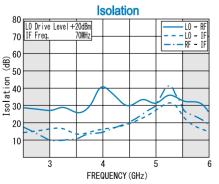

## TYPICAL PERFORMANCE (Temp @+25°C)

## DOUBLE BALANCED MIXER

| <b>R&amp;K-MX400-0S</b>                                                                                                                                                                                                                                                                                                                                                                                                                                                                                                                                                                                                                                                                                                                                                                                                                                                                                                                                                                                                                                                                                                                                                                                                                                                                                                                                                                                                                                                                                                                                                                                                                                                                                                                                                                                                                                                                                                                                                                                                                                                                                                                                                                                                                                                                                                                                                                                                                                                                                                                                  | <ul> <li>LO&amp;RF Frequency</li> <li>IF Frequency</li> <li>Lo Drive Level</li> <li>Low Cost</li> <li>RoHS Compliance</li> <li>SPECIFICATIONS</li> </ul>                                              |                                                                  | 5.5GHz<br>2 GHz<br>m                                    |
|----------------------------------------------------------------------------------------------------------------------------------------------------------------------------------------------------------------------------------------------------------------------------------------------------------------------------------------------------------------------------------------------------------------------------------------------------------------------------------------------------------------------------------------------------------------------------------------------------------------------------------------------------------------------------------------------------------------------------------------------------------------------------------------------------------------------------------------------------------------------------------------------------------------------------------------------------------------------------------------------------------------------------------------------------------------------------------------------------------------------------------------------------------------------------------------------------------------------------------------------------------------------------------------------------------------------------------------------------------------------------------------------------------------------------------------------------------------------------------------------------------------------------------------------------------------------------------------------------------------------------------------------------------------------------------------------------------------------------------------------------------------------------------------------------------------------------------------------------------------------------------------------------------------------------------------------------------------------------------------------------------------------------------------------------------------------------------------------------------------------------------------------------------------------------------------------------------------------------------------------------------------------------------------------------------------------------------------------------------------------------------------------------------------------------------------------------------------------------------------------------------------------------------------------------------|-------------------------------------------------------------------------------------------------------------------------------------------------------------------------------------------------------|------------------------------------------------------------------|---------------------------------------------------------|
|                                                                                                                                                                                                                                                                                                                                                                                                                                                                                                                                                                                                                                                                                                                                                                                                                                                                                                                                                                                                                                                                                                                                                                                                                                                                                                                                                                                                                                                                                                                                                                                                                                                                                                                                                                                                                                                                                                                                                                                                                                                                                                                                                                                                                                                                                                                                                                                                                                                                                                                                                          | Frequency Range [LO&RF] : 3 - 5.5GHz<br>[IF] : DC - 2 GHz<br>Conversion Loss Max. (LO Drive Level +20dBm)                                                                                             |                                                                  |                                                         |
|                                                                                                                                                                                                                                                                                                                                                                                                                                                                                                                                                                                                                                                                                                                                                                                                                                                                                                                                                                                                                                                                                                                                                                                                                                                                                                                                                                                                                                                                                                                                                                                                                                                                                                                                                                                                                                                                                                                                                                                                                                                                                                                                                                                                                                                                                                                                                                                                                                                                                                                                                          | 3 - 4GHz                                                                                                                                                                                              | 4 - 5GHz                                                         | 5 - 5.5GHz                                              |
|                                                                                                                                                                                                                                                                                                                                                                                                                                                                                                                                                                                                                                                                                                                                                                                                                                                                                                                                                                                                                                                                                                                                                                                                                                                                                                                                                                                                                                                                                                                                                                                                                                                                                                                                                                                                                                                                                                                                                                                                                                                                                                                                                                                                                                                                                                                                                                                                                                                                                                                                                          | Typ.         8.0dB           Max.         10.0dB                                                                                                                                                      | 8.0dB<br>10.0dB                                                  | 8.5dB<br>11.0dB                                         |
|                                                                                                                                                                                                                                                                                                                                                                                                                                                                                                                                                                                                                                                                                                                                                                                                                                                                                                                                                                                                                                                                                                                                                                                                                                                                                                                                                                                                                                                                                                                                                                                                                                                                                                                                                                                                                                                                                                                                                                                                                                                                                                                                                                                                                                                                                                                                                                                                                                                                                                                                                          |                                                                                                                                                                                                       | 10.000                                                           | 11.000                                                  |
| OUTLINE DRAWING XIN MILLIMETERS                                                                                                                                                                                                                                                                                                                                                                                                                                                                                                                                                                                                                                                                                                                                                                                                                                                                                                                                                                                                                                                                                                                                                                                                                                                                                                                                                                                                                                                                                                                                                                                                                                                                                                                                                                                                                                                                                                                                                                                                                                                                                                                                                                                                                                                                                                                                                                                                                                                                                                                          | Isolation (min.)                                                                                                                                                                                      | 4 5011                                                           | E 5 5011                                                |
|                                                                                                                                                                                                                                                                                                                                                                                                                                                                                                                                                                                                                                                                                                                                                                                                                                                                                                                                                                                                                                                                                                                                                                                                                                                                                                                                                                                                                                                                                                                                                                                                                                                                                                                                                                                                                                                                                                                                                                                                                                                                                                                                                                                                                                                                                                                                                                                                                                                                                                                                                          | 3 - 4GHz<br>LO - RF 15dB                                                                                                                                                                              | 4 - 5GHz<br>15dB                                                 | 5 - 5.5GHz<br>15dB                                      |
|                                                                                                                                                                                                                                                                                                                                                                                                                                                                                                                                                                                                                                                                                                                                                                                                                                                                                                                                                                                                                                                                                                                                                                                                                                                                                                                                                                                                                                                                                                                                                                                                                                                                                                                                                                                                                                                                                                                                                                                                                                                                                                                                                                                                                                                                                                                                                                                                                                                                                                                                                          | LO-IF 8dB                                                                                                                                                                                             | 8dB                                                              | 8dB                                                     |
| TOP VIEW BOTTOM VIEW                                                                                                                                                                                                                                                                                                                                                                                                                                                                                                                                                                                                                                                                                                                                                                                                                                                                                                                                                                                                                                                                                                                                                                                                                                                                                                                                                                                                                                                                                                                                                                                                                                                                                                                                                                                                                                                                                                                                                                                                                                                                                                                                                                                                                                                                                                                                                                                                                                                                                                                                     | RF-IF 5dB                                                                                                                                                                                             | 10dB                                                             | 15dB                                                    |
| 26<br>21<br>WX400-0S<br>WX400-0S<br>WA400-OS<br>WA400-OS<br>WA400-OS<br>WA400-OS<br>WA400-OS<br>WA400-OS<br>WA400-OS<br>WA400-OS<br>WA400-OS<br>WA400-OS<br>WA400-OS<br>WA400-OS<br>WA400-OS<br>WA400-OS<br>WA400-OS<br>WA400-OS<br>WA400-OS<br>WA400-OS<br>WA400-OS<br>WA400-OS<br>WA400-OS<br>WA400-OS<br>WA400-OS<br>WA400-OS<br>WA400-OS<br>WA400-OS<br>WA400-OS<br>WA400-OS<br>WA400-OS<br>WA400-OS<br>WA400-OS<br>WA400-OS<br>WA400-OS<br>WA400-OS<br>WA400-OS<br>WA400-OS<br>WA400-OS<br>WA400-OS<br>WA400-OS<br>WA400-OS<br>WA400-OS<br>WA400-OS<br>WA400-OS<br>WA400-OS<br>WA400-OS<br>WA400-OS<br>WA400-OS<br>WA400-OS<br>WA400-OS<br>WA400-OS<br>WA400-OS<br>WA400-OS<br>WA400-OS<br>WA400-OS<br>WA400-OS<br>WA400-OS<br>WA400-OS<br>WA400-OS<br>WA400-OS<br>WA400-OS<br>WA400-OS<br>WA400-OS<br>WA400-OS<br>WA400-OS<br>WA400-OS<br>WA400-OS<br>WA400-OS<br>WA400-OS<br>WA400-OS<br>WA400-OS<br>WA400-OS<br>WA400-OS<br>WA400-OS<br>WA400-OS<br>WA400-OS<br>WA400-OS<br>WA400-OS<br>WA400-OS<br>WA400-OS<br>WA400-OS<br>WA400-OS<br>WA400-OS<br>WA400-OS<br>WA400-OS<br>WA400-OS<br>WA400-OS<br>WA400-OS<br>WA400-OS<br>WA400-OS<br>WA400-OS<br>WA400-OS<br>WA400-OS<br>WA400-OS<br>WA400-OS<br>WA400-OS<br>WA400-OS<br>WA400-OS<br>WA400-OS<br>WA400-OS<br>WA400-OS<br>WA400-OS<br>WA400-OS<br>WA400-OS<br>WA400-OS<br>WA400-OS<br>WA400-OS<br>WA400-OS<br>WA400-OS<br>WA400-OS<br>WA400-OS<br>WA400-OS<br>WA400-OS<br>WA400-OS<br>WA400-OS<br>WA400-OS<br>WA400-OS<br>WA400-OS<br>WA400-OS<br>WA400-OS<br>WA400-OS<br>WA400-OS<br>WA400-OS<br>WA400-OS<br>WA400-OS<br>WA400-OS<br>WA400-OS<br>WA400-OS<br>WA400-OS<br>WA400-OS<br>WA400-OS<br>WA400-OS<br>WA400-OS<br>WA400-OS<br>WA400-OS<br>WA400-OS<br>WA400-OS<br>WA400-OS<br>WA400-OS<br>WA400-OS<br>WA400-OS<br>WA400-OS<br>WA400-OS<br>WA400-OS<br>WA400-OS<br>WA400-OS<br>WA400-OS<br>WA400-OS<br>WA400-OS<br>WA400-OS<br>WA400-OS<br>WA400-OS<br>WA400-OS<br>WA400-OS<br>WA400-OS<br>WA400-OS<br>WA400-OS<br>WA400-OS<br>WA400-OS<br>WA400-OS<br>WA400-OS<br>WA400-OS<br>WA400-OS<br>WA400-OS<br>WA400-OS<br>WA400-OS<br>WA400-OS<br>WA400-OS<br>WA400-OS<br>WA400-OS<br>WA400-OS<br>WA400-OS<br>WA400-OS<br>WA400-OS<br>WA400-OS<br>WA400-OS<br>WA400-OS<br>WA400-OS<br>WA400-OS<br>WA400-OS<br>WA400-OS<br>WA400-OS<br>WA400-OS<br>WA400-OS<br>WA400-OS<br>WA400-OS<br>WA400-OS<br>WA400-OS<br>WA400-OS<br>WA400-OS<br>WA400-OS<br>WA400-OS<br>WA400-OS<br>WA400-OS<br>WA400-OS<br>WA400-OS<br>WA400-OS<br>WA400-OS<br>WA400-OS<br>WA400-OS<br>WA400-OS<br>WA400-OS<br>WA400-OS | Input IP3 @Center Band<br>Input 1dB Comp. Point<br>Impedance (All Ports)<br>Maximum RF Input Power<br>Maximum Peak IF Current<br>Operating Temperature<br>Storage Temperature<br>Connectors<br>Weight | : +22dBr<br>: +15dBr<br>: 50 Ω<br>: 500mW<br>: 50mA<br>: -40°C t | m (typ.)<br>m (typ.)<br>to + 85°C<br>to +100°C<br>emale |
|                                                                                                                                                                                                                                                                                                                                                                                                                                                                                                                                                                                                                                                                                                                                                                                                                                                                                                                                                                                                                                                                                                                                                                                                                                                                                                                                                                                                                                                                                                                                                                                                                                                                                                                                                                                                                                                                                                                                                                                                                                                                                                                                                                                                                                                                                                                                                                                                                                                                                                                                                          | HOW TO ORDER<br>Model Name<br>R&K-MX400-0S                                                                                                                                                            |                                                                  |                                                         |
|                                                                                                                                                                                                                                                                                                                                                                                                                                                                                                                                                                                                                                                                                                                                                                                                                                                                                                                                                                                                                                                                                                                                                                                                                                                                                                                                                                                                                                                                                                                                                                                                                                                                                                                                                                                                                                                                                                                                                                                                                                                                                                                                                                                                                                                                                                                                                                                                                                                                                                                                                          |                                                                                                                                                                                                       |                                                                  |                                                         |