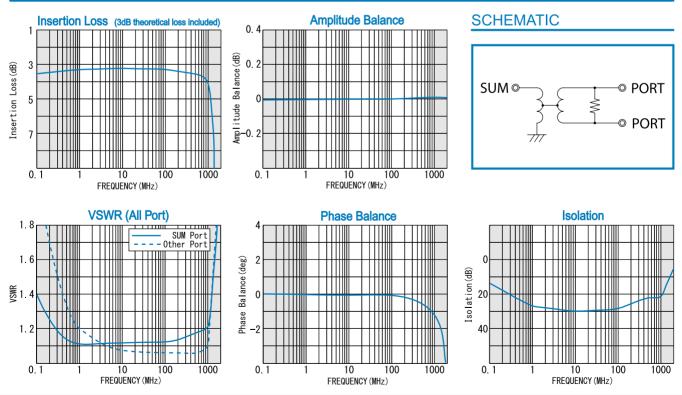

#### TYPICAL PERFORMANCE (Temp @+25°C)

- Frequency Range 2Way-0° :1 ~ 1000MHz
- Low Cost
- **RoHS** Compliance

#### **SPECIFICATIONS**

| Frequency Range                 | : 1 - 1000MHz          |
|---------------------------------|------------------------|
| Insertion Loss                  | : 1.5dB (max.)         |
| (Except Theoretical Loss 3.0dB) |                        |
| Amplitude Balance               | : 0.3dB (max.)         |
| Isolation                       | : 20dB (min.)          |
| Phase Balance                   | : 3° (max.)            |
| Phase Difference                | : 0°                   |
| Between Output Ports            |                        |
| VSWR (SUM)                      | : 1.5:1 (max.)         |
| VSWR (Other)                    | : 1.5:1 (max.)         |
| Impedance                       | : 50 Ω                 |
| Maximum RF Input Power          | : 1W (1.2:1 Load VSWR) |
| Operating Temperature           | : −40°C to + 85°C      |
| Storage Temperature             | : −40°C to +100°C      |
| Connectors (Standard)           | : SMA-FEMALE           |
| Connectors (Option)             | : BNC-FEMALE           |
|                                 | : N-FEMALE             |
| Weight (SMA Connector)          | : 30g (typ.)           |
| NOTE: All RF Ports are DC short | to GND.                |