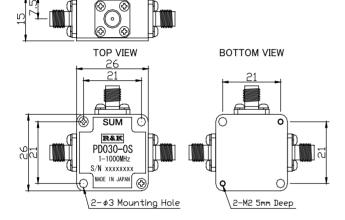

### **R&K-PD030-0S** SUM R.K 0030-05 1000MHz H XXXXXXXXX HADE IN JAPAN 10 **OUTLINE DRAWING XIN MILLIMETERS**

#### **SPECIFICATIONS**

| Frequency Range                 | : 1 - 1000MHz          |
|---------------------------------|------------------------|
| Insertion Loss                  | : 1.5dB (max.)         |
| (Except Theoretical Loss 3.0dB) |                        |
| Amplitude Balance               | : 0.3dB (max.)         |
| Isolation                       | : 20dB (min.)          |
| Phase Balance                   | : 3° (max.)            |
| Phase Difference                | : 0°                   |
| Between Output Ports            |                        |
| VSWR (SUM)                      | : 1.5:1 (max.)         |
| VSWR (Other)                    | : 1.5:1 (max.)         |
| Impedance                       | : 50 Ω                 |
| Maximum RF Input Power          | : 1W (1.2:1 Load VSWR) |
| Operating Temperature           | : −40°C to + 85°C      |
| Storage Temperature             | : −40°C to +100°C      |
| Connectors (Standard)           | : SMA-FEMALE           |
| Connectors (Option)             | : BNC-FEMALE           |
|                                 | : N-FEMALE             |
| Weight (SMA Connector)          | : 30g (typ.)           |
| NOTE: All RF Ports are DC short | to GND.                |